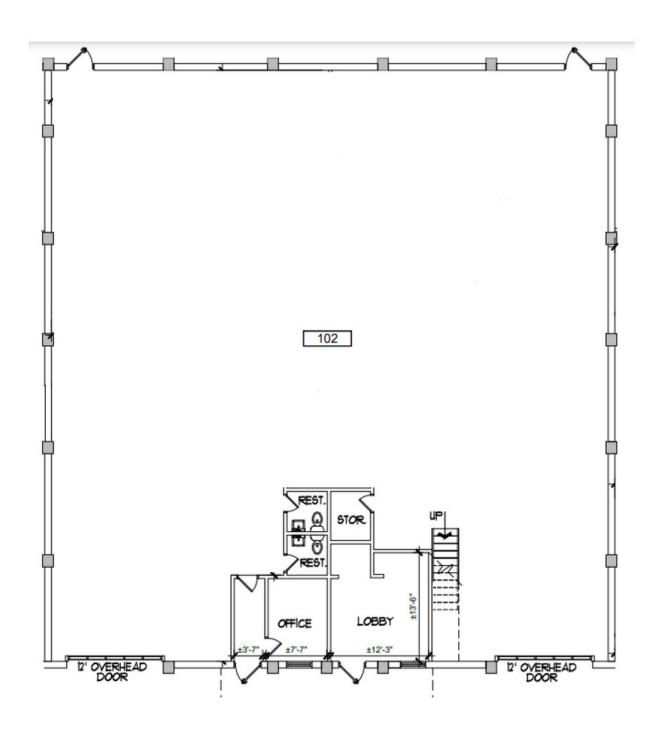

#### LISTING DATA

Total Bldg SF: 52,500 SF

Available SF: Suite 102 - 5,250 SF

**Zoning:** I-G

**Note:** There is no fenced truck court or

parking lot for these units.

#### **AVAILABLE SPACES**

| SUITE     | TENANT    | SIZE (SF) | LEASE TYPE | LEASE RATE    | DESCRIPTION                                  |  |
|-----------|-----------|-----------|------------|---------------|----------------------------------------------|--|
| Suite 102 | Available | 5,250 SF  | NNN        | \$12.00 SF/yr | 350 SF office with two (2) grade level doors |  |