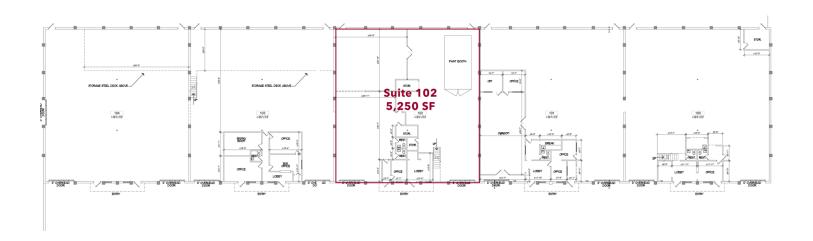

#### LISTING DATA

Total Bldg SF: 52,500 SF

Available SF: Suite 102 - 5,250 SF

**Zoning:** I-G

**Note:** There is no fenced truck court or

parking lot for these units.

#### **AVAILABLE SPACES**

| SUITE     | TENANT    | SIZE (SF) | LEASE TYPE | LEASE RATE    | DESCRIPTION                                  |  |
|-----------|-----------|-----------|------------|---------------|----------------------------------------------|--|
| Suite 102 | Available | 5,250 SF  | NNN        | \$12.00 SF/yr | 350 SF office with two (2) grade level doors |  |