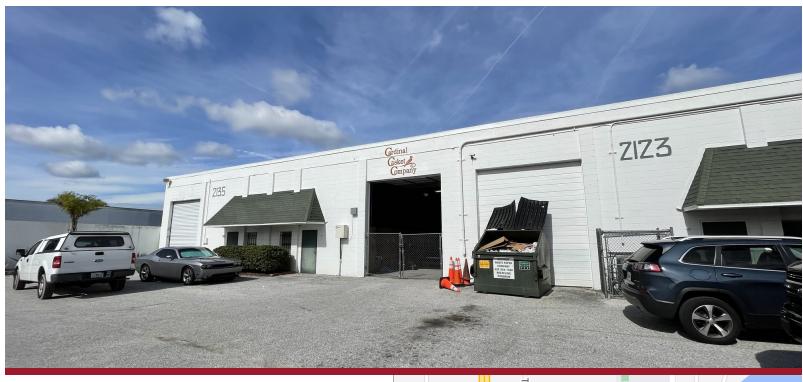

## 2124 WEST CHURCH STREET | ORLANDO, FL 32805

FOR LEASE

#### LISTING DATA

Total Bldg SF: 52,500 SF

Available SF: Suite 102 - 5,250 SF

**Zoning:** I-G

**Note:** There is no fenced truck court or

parking lot for these units.