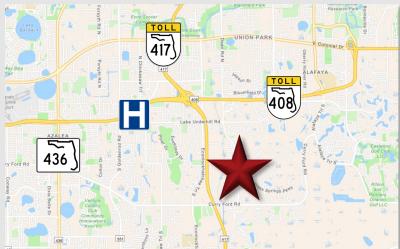

### LOCATION DETAILS

Located on S Dean Road (+20,000 AADT), less than a mile east of the 417 Expressway. Situated directly in front of the Cypress Springs community, which has over 1,500 households, and adjacent to a busy daycare center. Less than 3 miles from AdventHealth East Orlando Hospital. Nearby 3 elementary schools and 1 middle school. Less than a 5-minute drive from the 417 and 408 interchange, providing easy access to major transportation routes across Central Florida.

### Commercial Real Estate Services Licensed Real Estate Broker

Sussex D Lokanotosa Tr Bates Rd 417 420 Hanging Moss Rd University Schor Fastwood Dr English St ludge Ave ark D 551 420 UNION PARK 50 551 Colonial Hig TOLL Hibiscus Rd 408 Little-Rive Elementar School Dahlia Dr 438 Lake Underhill **Advent Health** Da AZALEA La Costa Di 3 mile 1 mi 436 Curry Ford Pershing Pershing Ave 417 Wide