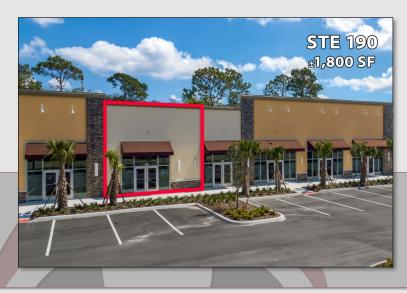

#### LISTING DETAILS

- 1,800 SF in-line space available. Ideal for tenants that require a custom build-out
- Retail, medical, and office uses allowed
- 91 Parking spaces (6.89/1000SF)
- Monument and storefront signage provided
- Lease incentives available to qualified tenants. (Contact broker for more information)

# **Cypress Landing Plaza**

1915 S Dean Road, Orlando, FL 32825

01) FLOOR PLAN

| SPACE AVAILABILITY |           |  |  |
|--------------------|-----------|--|--|
| Suite #            | Size (SF) |  |  |
| 190                | 1,800     |  |  |