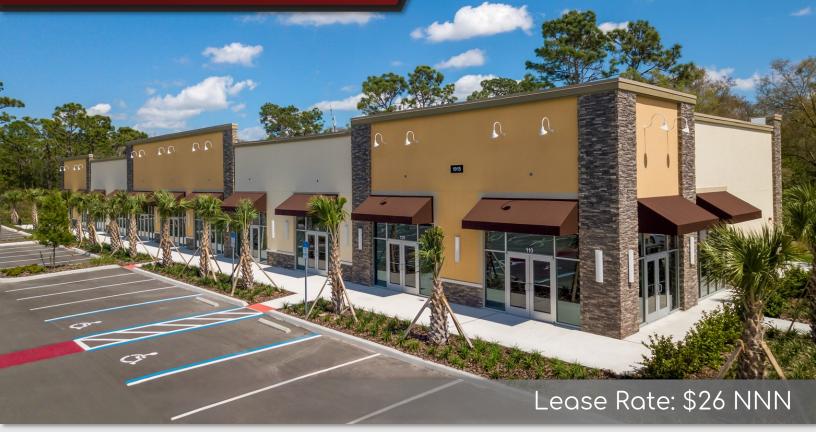

# **Cypress Landing Plaza**

1915 S Dean Road, Orlando, FL 32825

### LOCATION DETAILS

Located on S Dean Road (+20,000 AADT), less than a mile east of the 417 Expressway. Situated directly in front of the Cypress Springs community, which has over 1,500 households, and adjacent to a busy daycare center. Less than 3 miles from AdventHealth East Orlando Hospital. Nearby 3 elementary schools and 1 middle school. Less than a 5-minute drive from the 417 and 408 interchange, providing easy access to major transportation routes across Central Florida.

#### LISTING DETAILS

- 1,800 SF in-line space available. Ideal for tenants that require a custom build-out
- Retail, medical, and office uses allowed
- 91 Parking spaces (6.89/1000SF)
- Monument and storefront signage provided
- Lease incentives available to qualified tenants. (Contact broker for more information)