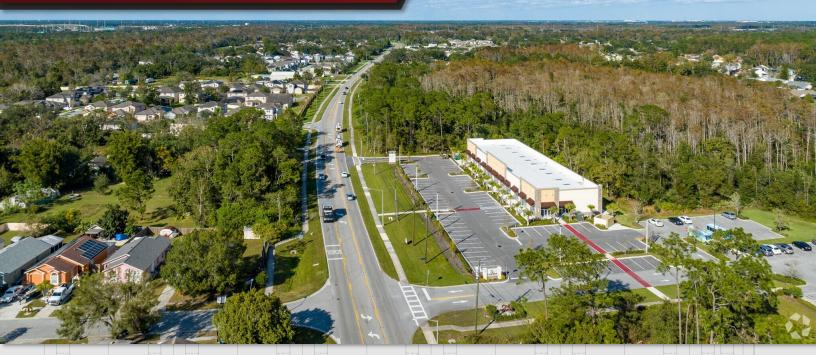

### LOCATION DETAILS

Located on S Dean Road (+20,000 AADT), less than a mile east of the 417 Expressway. Situated directly in front of the Cypress Springs community, which has over 1,500 households, and adjacent to a busy daycare center. Less than 3 miles from AdventHealth East Orlando Hospital. Nearby 3 elementary schools and 1 middle school. Less than a 5-minute drive from the 417 and 408 interchange, providing easy access to major transportation routes across Central Florida.

# **Cypress Landing Plaza**

1915 S Dean Road, Orlando, FL 32825