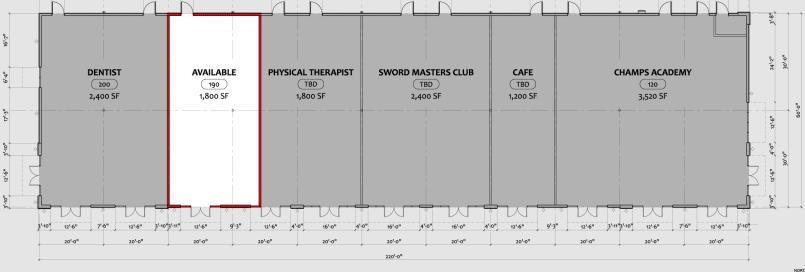

# **Cypress Landing Plaza**

1915 S Dean Road, Orlando, FL 32825

01) FLOOR PLAN

| SPACE AVAILABILITY |           |  |  |
|--------------------|-----------|--|--|
| Suite #            | Size (SF) |  |  |
| 190                | 1,800     |  |  |

#### LISTING DETAILS

- 1,800 SF in-line space available. Ideal for tenants that require a custom build-out
- Retail, medical, and office uses allowed
- 91 Parking spaces (6.89/1000SF)
- Monument and storefront signage provided
- Lease incentives available to qualified tenants. (Contact broker for more information)