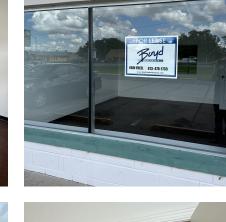

#### OFFICE BUILDING FOR LEASE

Prime storefront or office space directly on 441 in the Fairbanks Suites development. This space is 1,680 SF and includes 2 large rooms, 1 private office, a bathroom, and a garage/storage area with a large roll-up door.

#### **PROPERTY HIGHLIGHTS**

- Storefront
- Office and Garage
- Excellent Location
- Immediately Available

| g.         |                  |
|------------|------------------|
| Market:    | Office/Warehouse |
| Submarket: | Retail           |
|            |                  |