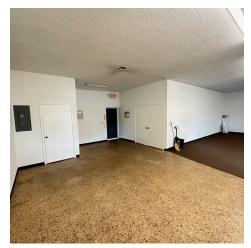

Prime storefront or office space directly on 441 in the Fairbanks Suites development. This space is 1,680 SF and includes 2 large rooms, 1 private office, a bathroom, and a garage/storage area with a large roll-up door.

#### ADDITIONAL PHOTOS