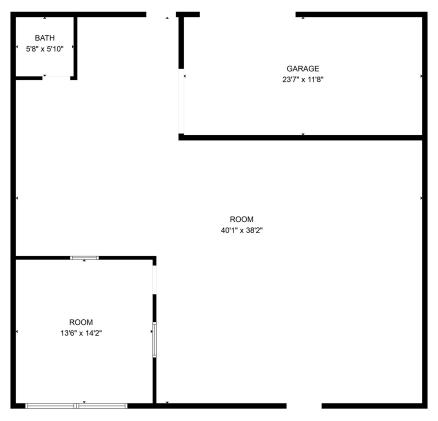

Prime storefront or office space directly on 441 in the Fairbanks Suites development. This space is 1,680 SF and includes 2 large rooms, 1 private office, a bathroom, and a garage/storage area with a large roll-up door.