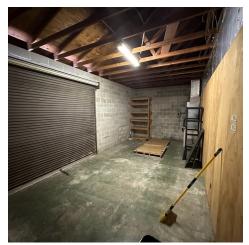

Prime storefront or office space directly on 441 in the Fairbanks Suites development. This space is 1,680 SF and includes 2 large rooms, 1 private office, a bathroom, and a garage/storage area with a large roll-up door.

#### ADDITIONAL PHOTOS