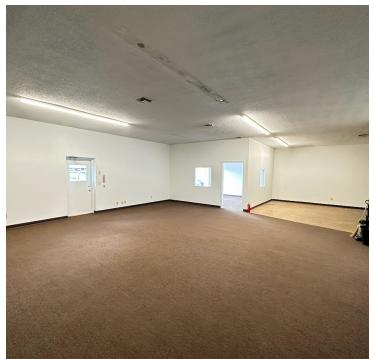

#### OFFICE BUILDING FOR LEASE

Prime storefront or office space directly on 441 in the Fairbanks Suites development. This space is 1,680 SF and includes 2 large rooms, 1 private office, a bathroom, and a garage/storage area with a large roll-up door.

#### **PROPERTY HIGHLIGHTS**

- Storefront
- Office and Garage
- Excellent Location
- Immediately Available

| g.         |                  |
|------------|------------------|
| Market:    | Office/Warehouse |
| Submarket: | Retail           |
|            |                  |