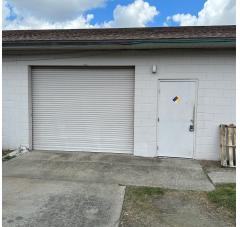

Prime storefront or office space directly on 441 in the Fairbanks Suites development. This space is 1,680 SF and includes 2 large rooms, 1 private office, a bathroom, and a garage/storage area with a large roll-up door.

#### ADDITIONAL PHOTOS

#### OFFICE BUILDING FOR LEASE

FOR MORE INFORMATION CONTACT: **Erin Freel** | Broker Associate, CCIM | 813.478.1735 | erin@erinfreel.com

1721 North Pine Ave Ocala FL 34475 - 1,680 SF

1721 NW 4TH AVE OCALA, FL 34475