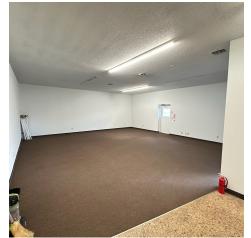

Prime storefront or office space directly on 441 in the Fairbanks Suites development. This space is 1,680 SF and includes 2 large rooms, 1 private office, a bathroom, and a garage/storage area with a large roll-up door.

#### ADDITIONAL PHOTOS