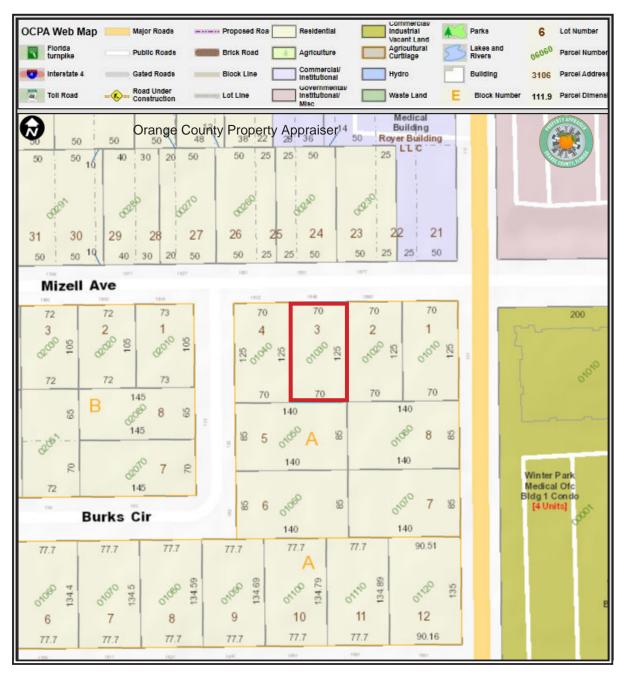

## **ACRES:**

 $0.20 \pm$ 

#### **DIMENSIONS:**

70' width x 125' depth

### **ZONING:**

R1-A, City of Winter Park