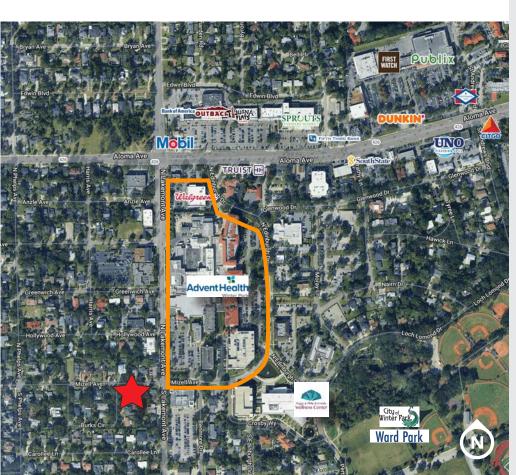

# PROPERTY HIGHLIGHTS

- 2 bedroom / 2 baths on majestic tree-lined Mizell Avenue
- Ideal for redevelopment with large back yard
- 1.9 miles from Downtown Winter Park (Park Avenue) and Rollins College
- Excellent school districts Winter Park High "A" Rated