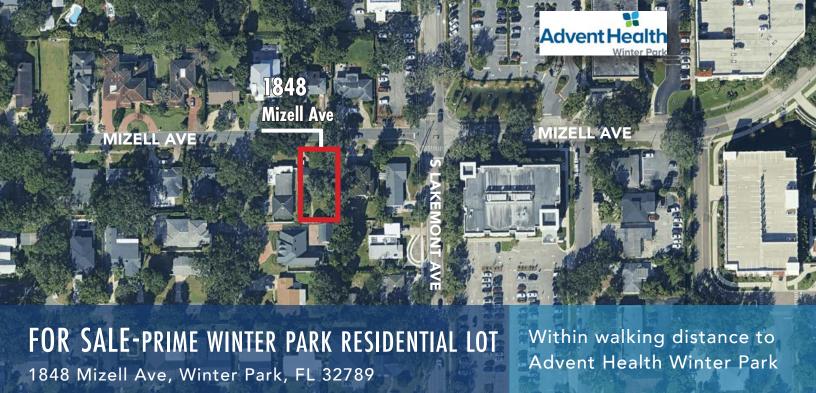

# PROPERTY HIGHLIGHTS

- 2 bedroom / 2 baths on majestic tree-lined Mizell Avenue
- Ideal for redevelopment with large back yard
- 1.9 miles from Downtown Winter Park (Park Avenue) and Rollins College
- Excellent school districts Winter Park High "A" Rated