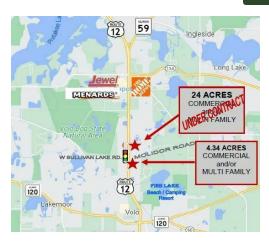

## Signalized Commercial Corner with Multi Family Potential

4.34 Acres at signalized intersection with great traffic counts of over 25,000 vehicles per day, zoned B-3 in Volo.

Property contains house and barn currently rented short term for \$2,550/mo. Approximate frontage is 235' on Route 12 and 621' on Molidor Road.

Volo is looking for retail and possibly multi-family (see concept plan) on this prime corner. **24 Acre site across from this property is under contract for a multi-family development.** 

Price depends on use: \$8 psf for commercial corner and \$12,000 per unit for multi-family. Broker is related to seller.