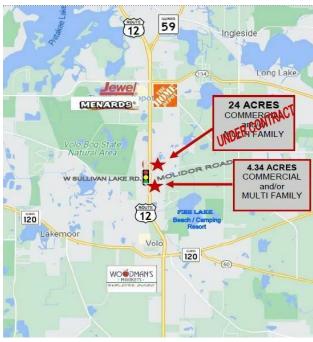

## Signalized Commercial Corner with Multi Family Potential

4.34 Acres at signalized intersection with great traffic counts of over 25,000 vehicles per day, zoned B-3 in Volo.

Property contains house and barn currently rented short term for \$2,550/mo. Approximate frontage is 235' on Route 12 and 621' on Molidor Road.

Volo is looking for retail and possibly multi-family (see concept plan) on this prime corner. **24 Acre site across from this property is under contract for a multi-family development.** 

Price depends on use: \$8 psf for commercial corner and \$12,000 per unit for multi-family. Broker is related to seller.