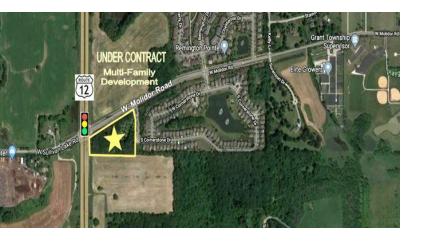

## Signalized Commercial Corner with Multi Family Potential

4.34 Acres at signalized intersection with great traffic counts of over 25,000 vehicles per day, zoned B-3 in Volo.

Property contains house and barn currently rented short term for \$2,550/mo. Approximate frontage is 235' on Route 12 and 621' on Molidor Road.

Volo is looking for retail and possibly multi-family (see concept plan) on this prime corner. **24 Acre site across from this property is under contract for a multi-family development.** 

Price depends on use: \$8 psf for commercial corner and \$12,000 per unit for multi-family. Broker is related to seller.