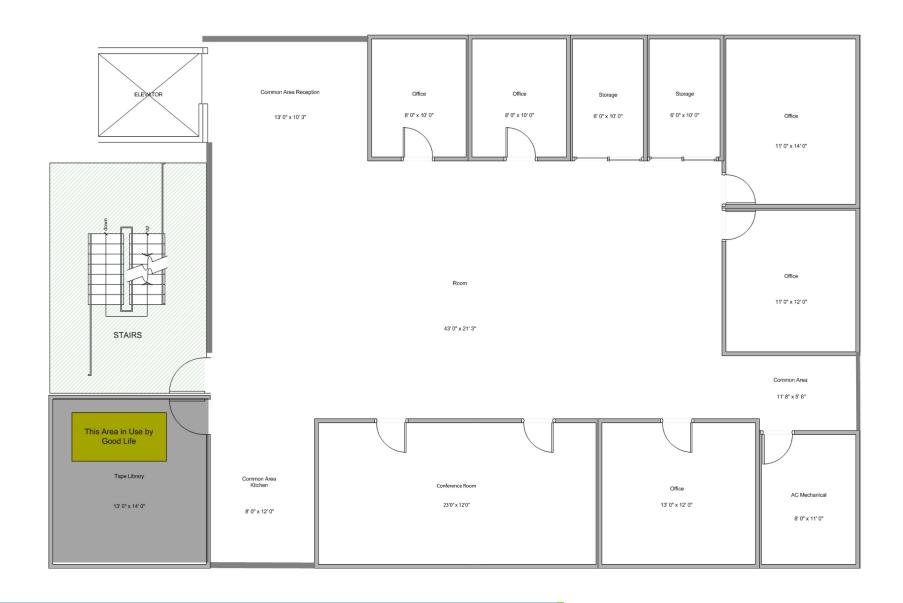

The iconic Good Life 45 TV broadcasting studio building is centrally located offering a private 2nd floor office space in turn-key condition

Landlord seeking non-profit office / admin user

Office buildout with 7 private offices, common area kitchenette, common area reception, and a large conference room

Shared common area spaces including large break-room on the first floor

Building includes large private parking lot and elevator accessibility