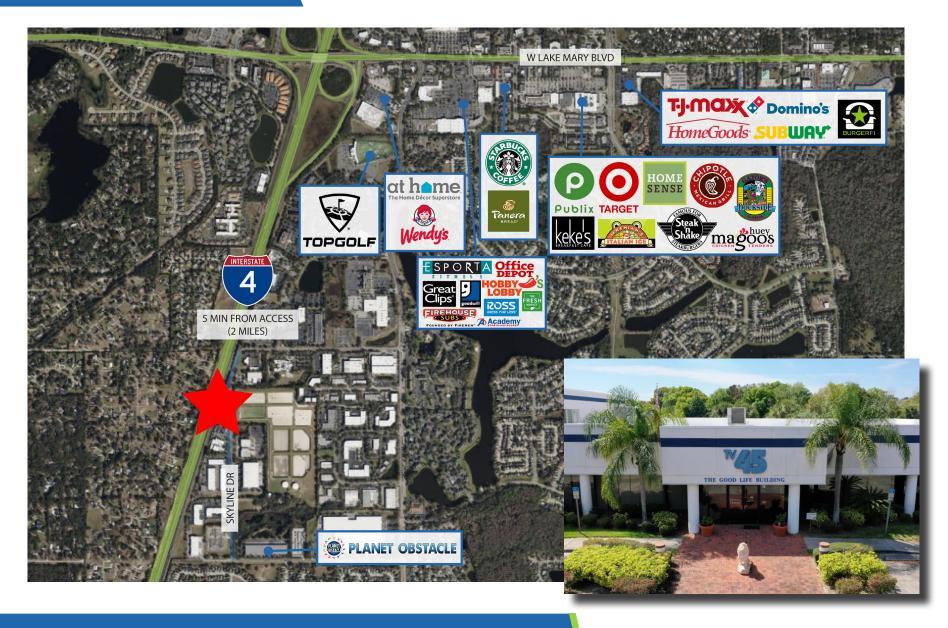

# NEIGHBORHOOD MAP

■ 615 E. Colonial Dr., Orlando, FL 32803 ■ Phone: 407.872.0209 ■ www.FCPG.com

Information furnished regarding the subject property is believed to be accurate, but no guarantee or representation is made. References to square footage are approximate. This offering is subject to errors, omissions, prior sale or lease or withdrawal without notice. @2024 First Capital Property Group, Inc., Licensed Real Estate Brokers & Managers.

### 2024 DEMOGRAPHICS

|                   | Total Population | Total Households | \$ Average HH Income |
|-------------------|------------------|------------------|----------------------|
| $5\mathrm{Min}$   | 868              | 370              | \$123,566            |
| 10Mins            | 24,258           | 9,585            | \$120,660            |
| $15\mathrm{Mins}$ | 100,792          | 40,151           | \$129,451            |