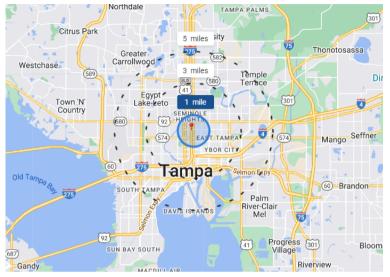

#### MAPS | DIRECTIONS | PROPERTY PHOTOS

#### **DIRECTIONS**

To reach 4625 N Nebraska Avenue, take Nebraska Avenue northbound from downtown Tampa.

If coming from the south, take I-275 North, exit onto FL-582 East (E Dr. Martin Luther King Jr. Boulevard), then turn left onto N Nebraska Avenue. Continue north until you reach the destination on your right. It's a one-story commercial building easily visible on the busy street.

#### **LOCATION**

Street Address: 4625 N. Nebraska Ave.

City: Tampa

Zip Code: 33603

County: Hillsborough

Traffic Count/ Cross Streets:

17,500 VTD N. (Nebraska Ave. / E. Curtis St.)