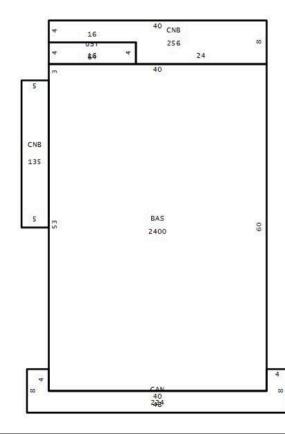

#### PROPERTY INFORMATION

Folio Number: 171622-0000

Zoning: SH - CG

Current Use: Retail

Site Improvements: 3,079 SF

Lot Dimensions: (approx.) 75' X 110'

Front Footage: (approx.) 75'

**Lot Size:** 8,250 SF

#### **THE PROPERTY**

Folio Number: 171622-0000

Zoning: SH - CG

Current Use: Retail Storefront

Available SF: 3,079 SF

Front Footage: (approx.) 75'

Lot Dimensions: (approx.) 75' X 110'

Lot Size: 8,250 SF