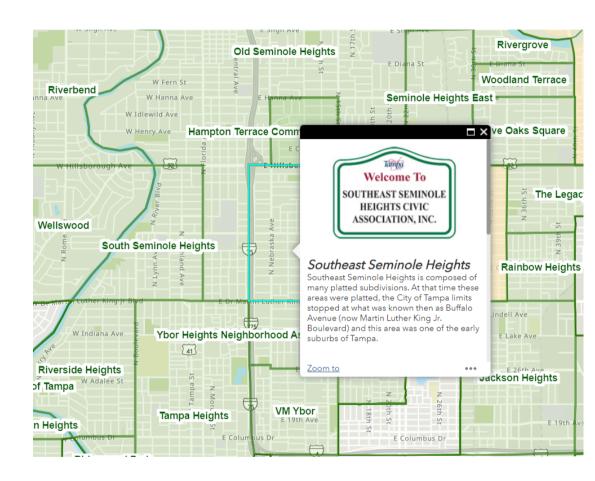

#### THE COMMUNITY

Community/ Subdivision Name:

SE Seminole Heights Area / SEDITA SUBDIVISION REVISED

Flood Zone Area: X

Flood Zone Panel: 12057C0352J

#### **DIRECTIONS**

To reach 4625 N Nebraska Avenue, take Nebraska Avenue northbound from downtown Tampa.

If coming from the south, take I-275 North, exit onto FL-582 East (E Dr. Martin Luther King Jr. Boulevard), then turn left onto N Nebraska Avenue. Continue north until you reach the destination on your right. It's a one-story commercial building easily visible on the busy street.