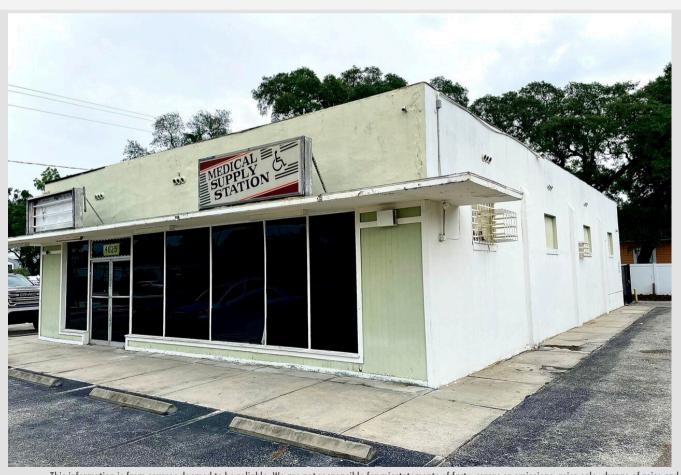

# 4625 N. NEBRASKA AVENUE TAMPA, FL 33603 :: FOR LEASE

# **GREAT RETAIL STOREFRONT LOCATED DIRECTLY ON NEBRASKA AVE.**

• 3,079 SF BUILDING :: 8,250 SF LOT :: ZONED SH-CG • LOCATED IN QUALIFIED HUBZONE

This information is from sources deemed to be reliable. We are not responsible for misstatements of facts, errors or omissions, prior sale, change of price and/or terms or withdrawal from the market without notice. Buyer shall verify all information with their own representatives as well as state and local agencies.

#### **AREA HIGHLIGHTS**

- Freestanding 3,079 SF commercial building
- Highest and best uses: Professional offices, retail outlets, and food-related services. It's perfect for various retail uses including barber shops, nail salons, storefront retail, and boutique operations.
- · Zoned SH CG
- Previous use Pharmacy
- Growth and New Construction in the area
- Highly sought after location for any small business owner
- Priced Right and Easy for start up companies
- .19 acres / 8,250 SF Lot
- 12 minutes (approx.) to Downtown Tampa
- 18 minutes (approx.) to Tampa International Airport
- 3 minutes to Interstate 275
- Highest and best use: Retail Storefront
- High traffic volume on N. Nebraska Avenue AADT: 17,500 (2023)
- Convenient access to several major thoroughfares and travel atreries. (Hillsborough Avenue, Dr. Martin Luther King Jr. Blvd, Osborne Avenue, I-275, Central Avenue, N. 15th Street)