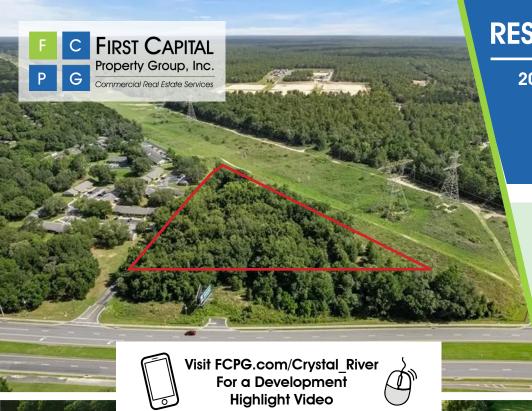

RESIDENTIAL DEVELOPMENT OPPORTUNITY

2095 N Miller Run Terrace, Crystal River, FL 34428

Contact: Austin McWilliams Senior Sales & Leasing Associate

Contact: Jesse King Sales & Leasing Associate E: Austin@FCPG.com P: 407.872.0177 ext. 134

E: Jesse@FCPG.com P: 407.872.0177 ext. 136

For Sale: Inquire for Price

3.3 Acre Residential Site

Parcel ID: 17E18S24 22200

3.3-acre Residential Site with PUD Entitlements for 56-unit Multifamily Development. Zoning and Site Plan Approval in-place for seven 8-plex units

High Density Residential zoning with PUD overlay allows for short and long term rentals

Local municipality dynamic provides potential for lower density Townhome project

Ideally situated within 1 mile of access to new Hwy 589 Roadway Extension to be completed by 2026

Strategically located within 5 minutes of Target, Publix, Walmart Supercenter, new YMCA, and additional regional and national retailers

Historical development plans upon request

Located in fast-growing Citrus County with thousands of single family homes and townhomes within a 5 mile radius