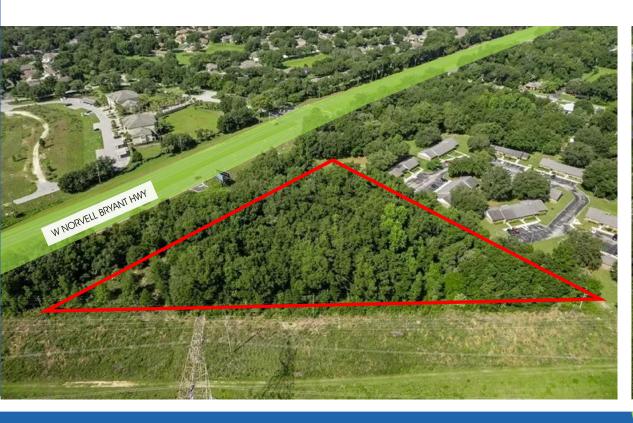

E: Jesse@FCPG.com P: 407.872.0177 ext. 136

For Sale: Inquire for Price

3.3 Acre Residential Site

Parcel ID: 17E18S24 22200

3.3-acre Residential Site with PUD Entitlements for 56-unit Multifamily Development. Zoning and Site Plan Approval in-place for seven 8-plex units

High Density Residential zoning with PUD overlay allows for short and long term rentals

Local municipality dynamic provides potential for lower density Townhome project

Ideally situated within 1 mile of access to new Hwy 589 Roadway Extension to be completed by 2026

Strategically located within 5 minutes of Target, Publix, Walmart Supercenter, new YMCA, and additional regional and national retailers

Historical development plans upon request

Located in fast-growing Citrus County with thousands of single family homes and townhomes within a 5 mile radius