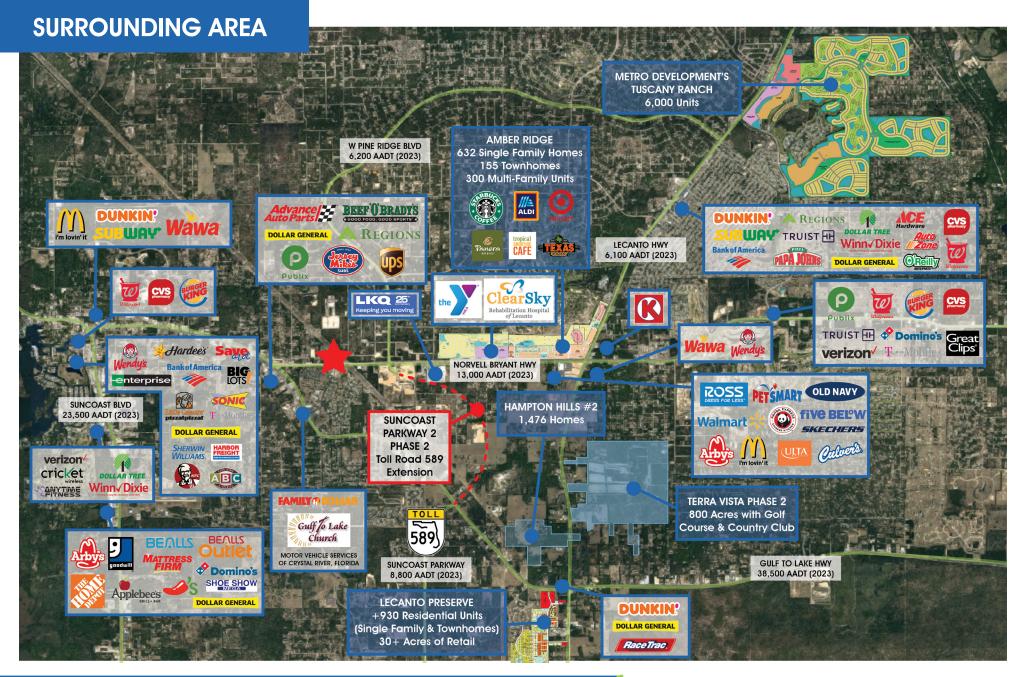

Strategically located within 5 minutes of Target, Publix, Walmart Supercenter, new YMCA, and additional regional and national retailers

Historical development plans upon request

Located in fast-growing Citrus County with thousands of single family homes and townhomes within a 5 mile radius

# **LOCATION**

### **Drive Times & Traffic Counts**

2 minutes (0.8 miles)

Current: 8 mins / 4.3 miles Future: 2 mins / 0.9 miles

8 minutes (3.2 miles)

16 minutes (10.2 miles)

43 minutes (31.0 miles)

## Surrounding Businesses 2024 5 Mins 10 Mins 15 Mins Retail Businesses 38 224 420 Food & Drink Businesses 9 59 115