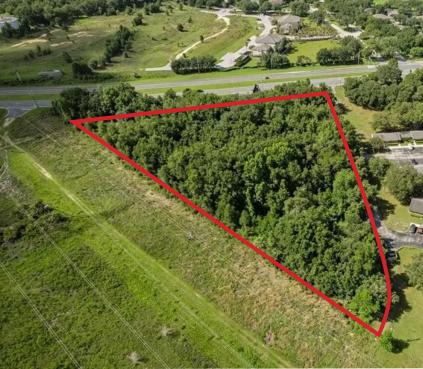

E: Jesse@FCPG.com P: 407.872.0177 ext. 136

For Sale: Inquire for Price

3.3 Acre Residential Site

Parcel ID: 17E18S24 22200

3.3-acre Residential Site with PUD Entitlements for 56-unit Multifamily Development. Zoning and Site Plan Approval in-place for seven 8-plex units

High Density Residential zoning with PUD overlay allows for short and long term rentals

Local municipality dynamic provides potential for lower density Townhome project

Ideally situated within 1 mile of access to new Hwy 589 Roadway Extension to be completed by 2026

Strategically located within 5 minutes of Target, Publix, Walmart Supercenter, new YMCA, and additional regional and national retailers

Historical development plans upon request

Located in fast-growing Citrus County with thousands of single family homes and townhomes within a 5 mile radius