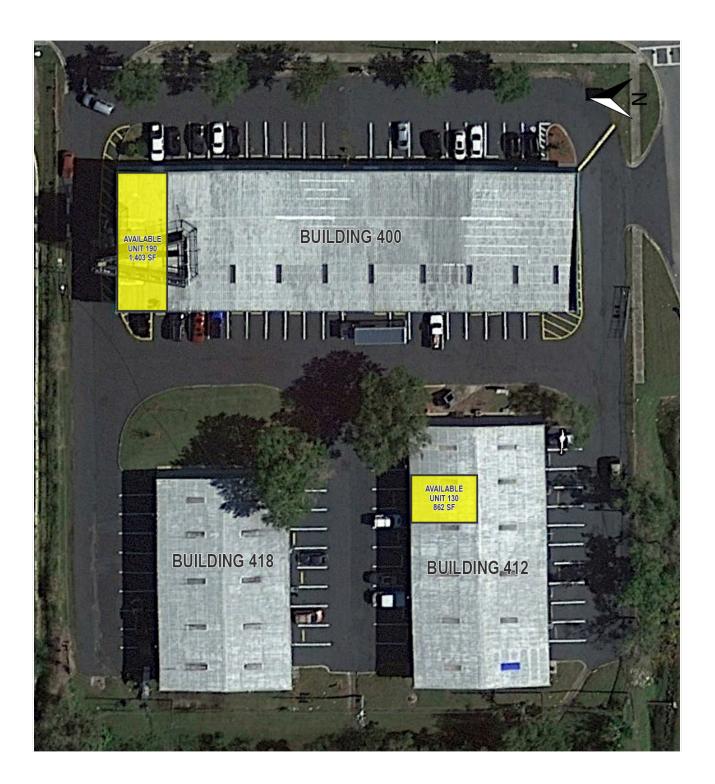

#### Building 400 - Unit 190 - 1,403 SF

- Storefront space, 100% air conditioned
- Prior tenant was a salon
- \$2,600.00/month plus sales tax

#### Building 412 - Unit 130 - 862 SF

- Warehouse space
- Single roll-up door
- **Small office**
- \$1,222.00/month plus sales tax

### **Bill Bywater**

407.206.5736 Direct 407.206.7300 Office bill@bywater.com

1209 Edgewater Drive Suite 100 Orlando, FL 32804 407.206.7300 Main www.bywater.com

**BUILDING 400** UNIT 190 - 1,403 SF

**BUILDING 412** UNIT 130 - 862 SF