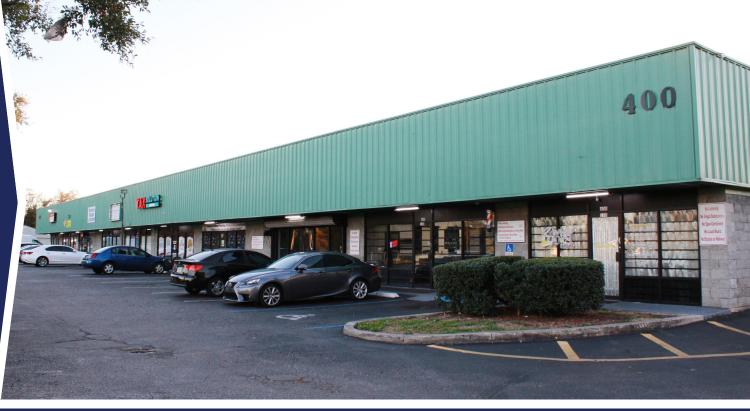

#### Building 400 - Unit 190 - 1,403 SF

- Storefront space, 100% air conditioned
- Prior tenant was a salon
- \$2,600.00/month plus sales tax