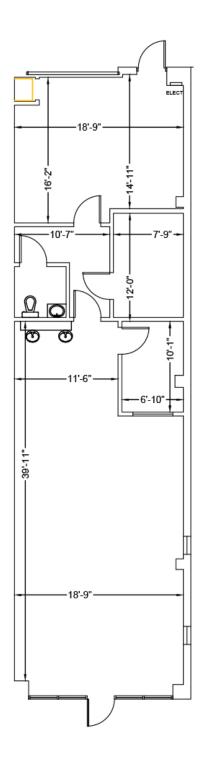

#### Building 400 - Unit 190 - 1,403 SF

- Storefront space, 100% air conditioned
- Prior tenant was a salon
- \$2,600.00/month plus sales tax