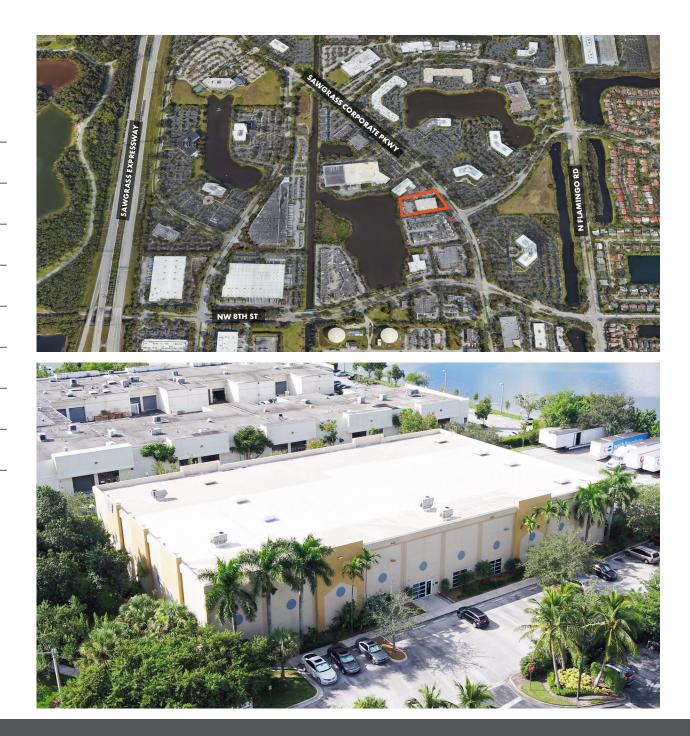

## **PROPERTY HIGHLIGHTS**

- Excess paved area for trailer storage
- Single tenant building
- Full building circulation

**FLOOR PLAN** 

1251 SAWGRASS CORPORATE PKWY | SUNRISE, FL

FOR MORE INFORMATION:

JOEY WOODMAN joey.woodman@foundrycommercial.com 407.748.5888