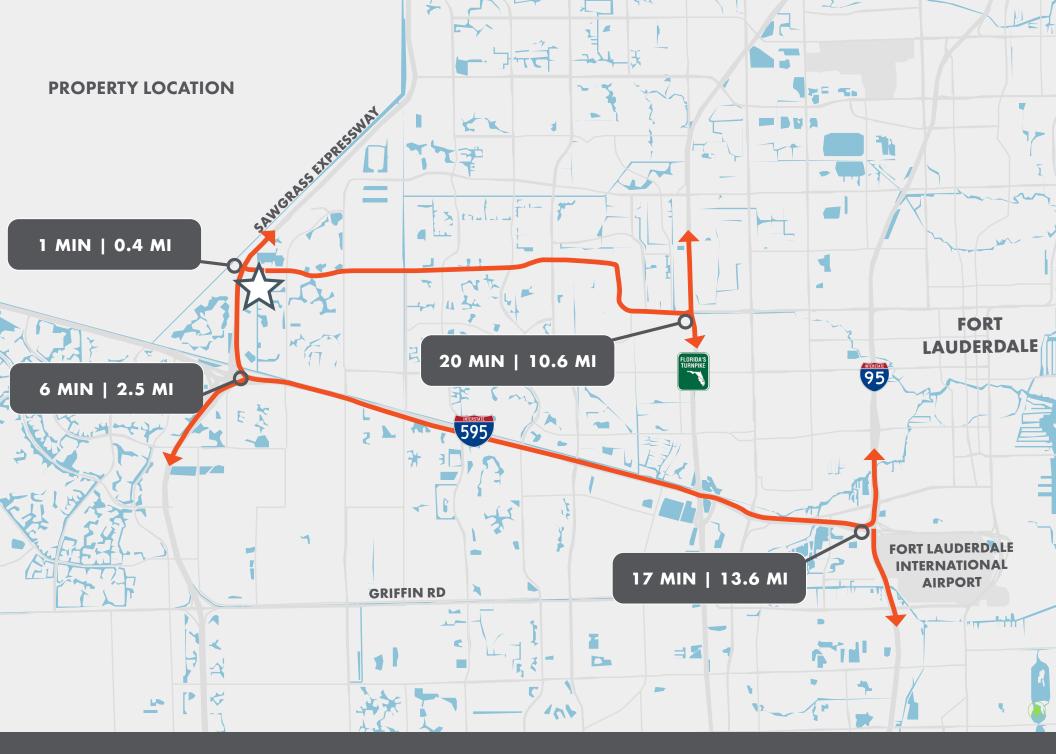

## INDUSTRIAL AVAILABLE FOR SALE

1251 SAWGRASS CORPORATE PKWY | SUNRISE, FL

FOUNDRY

± 27,000 SF AVAILABLE FOR SALE





1251 SAWGRASS CORPORATE PKWY | SUNRISE, FL

## **BUILDING INFORMATION**

| TOTAL SF          | 27,000 SF             |
|-------------------|-----------------------|
| OFFICE SF         | 2,300 SF              |
| AC<br>WAREHOUSE   | 5,200 SF              |
| CLEAR<br>HEIGHT   | 26′                   |
| DOCK WELLS        | 2 (with pit-levelers) |
| DRIVE-IN<br>DOORS | 3 (10′ × 14′)         |
| CAR PARKING       | 22                    |
| ASKING RATE       | Withheld              |
| EST. OPEX         | \$4.75/SF             |

## **PROPERTY HIGHLIGHTS**

- Excess paved area for trailer storage
- Single tenant building
- Full building circulation





**FLOOR PLAN** 





1251 SAWGRASS CORPORATE PKWY | SUNRISE, FL

FOR MORE INFORMATION:

JOEY WOODMAN joey.woodman@foundrycommercial.com