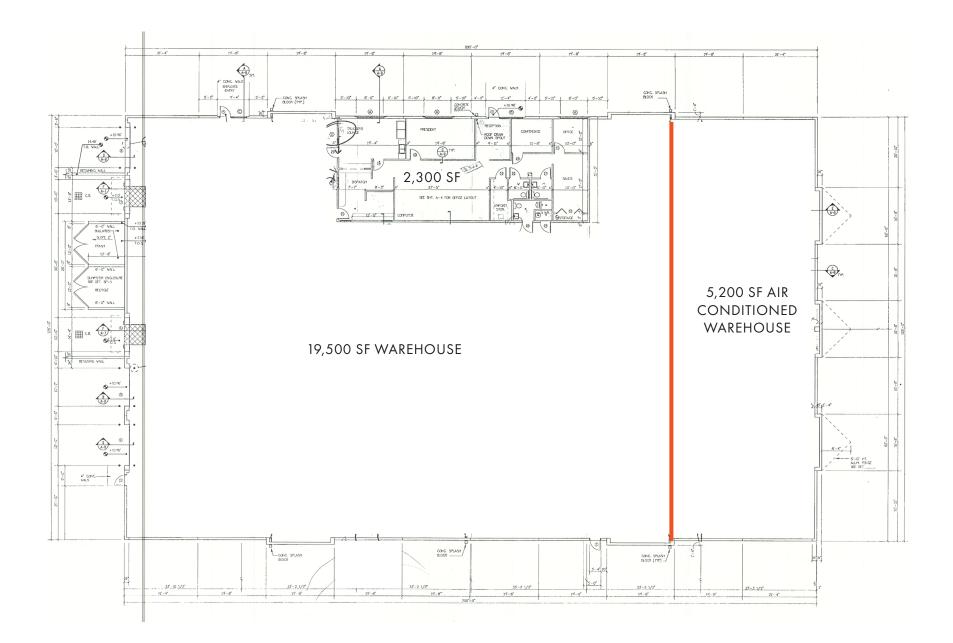

## **BUILDING INFORMATION**

| TOTAL SF          | 27,000 SF             |
|-------------------|-----------------------|
| OFFICE SF         | 2,300 SF              |
| AC<br>WAREHOUSE   | 5,200 SF              |
| CLEAR<br>HEIGHT   | 26′                   |
| DOCK WELLS        | 2 (with pit-levelers) |
| DRIVE-IN<br>DOORS | 3 (10′ × 14′)         |
| CAR PARKING       | 22                    |
| ASKING RATE       | Withheld              |
| EST. OPEX         | \$4.75/SF             |

## **PROPERTY HIGHLIGHTS**

- Excess paved area for trailer storage
- Single tenant building
- Full building circulation

**FLOOR PLAN** 

1251 SAWGRASS CORPORATE PKWY | SUNRISE, FL

FOR MORE INFORMATION:

JOEY WOODMAN joey.woodman@foundrycommercial.com 407.748.5888