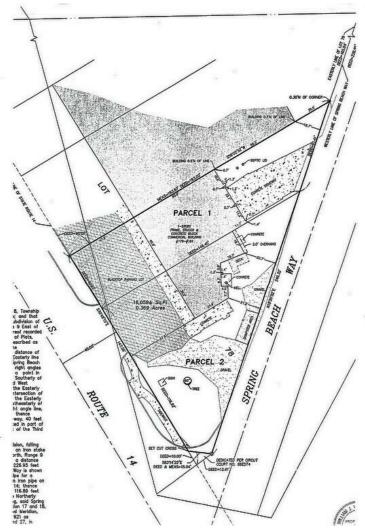

| Specifications |                                       |
|----------------|---------------------------------------|
| Size:          | 4,000 SF<br>(2 bldgs. connected)      |
| Year Built:    | 1950                                  |
| Land Size:     | 16,059 SF (Triangular Lot)            |
| HVAC System:   | 3 GFA Furnaces, 1 GFA<br>Ceiling Unit |
| Electrical:    | 200 AMP                               |
| Washrooms:     | 2 Common                              |
| Parking:       | Common                                |
| Sewer/Water:   | Septic / Private Well                 |
| Zoning:        | В3                                    |
| Taxes:         | \$8,921.32 (2023)                     |
| PIN #:         | 20-18-328-004,006                     |