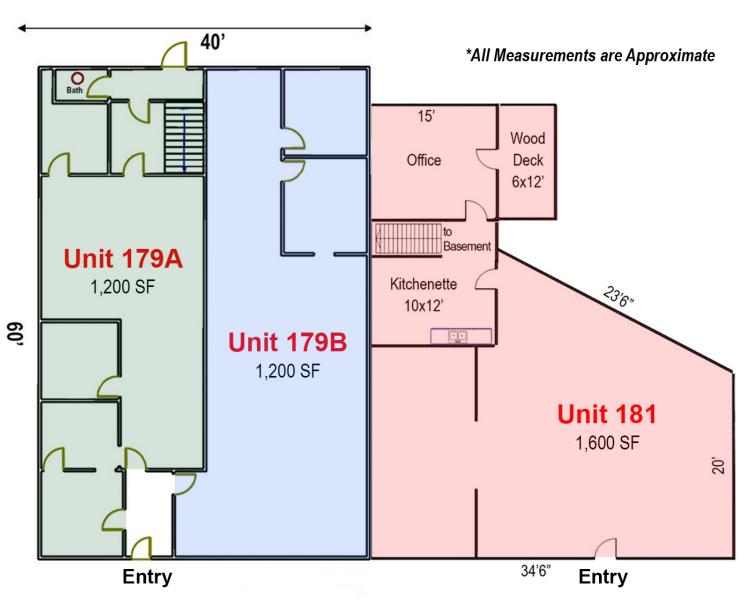

### MULTI TENANT COMMERCIAL BLDG. 4,000 SF

Full basements under both units. New \$50,000 roof on 179 side installed in 2022. New windows and doors within past five years. Great for user/investor.

Property is in TIF District and also has redevelopment potential. Entire property is leased through 4/14/25 at \$2,700/month Gross with 90 day cancellation rights by either party. Tenant has right of first refusal to purchase. Owner is licensed real estate broker. Shown by appointment only. Do not bother tenant.

| Specifications |                                       |
|----------------|---------------------------------------|
| Size:          | 4,000 SF<br>(2 bldgs. connected)      |
| Year Built:    | 1950                                  |
| Land Size:     | 16,059 SF (Triangular Lot)            |
| HVAC System:   | 3 GFA Furnaces, 1 GFA<br>Ceiling Unit |
| Electrical:    | 200 AMP                               |
| Washrooms:     | 2 Common                              |
| Parking:       | Common                                |
| Sewer/Water:   | Septic / Private Well                 |
| Zoning:        | В3                                    |
| Taxes:         | \$8,921.32 (2023)                     |
| PIN #:         | 20-18-328-004,006                     |