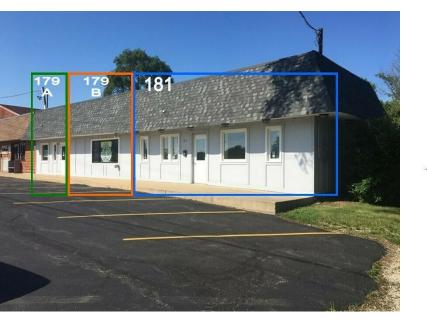

| Specifications |                                       |
|----------------|---------------------------------------|
| Size:          | 4,000 SF<br>(2 bldgs. connected)      |
| Year Built:    | 1950                                  |
| Land Size:     | 16,059 SF (Triangular Lot)            |
| HVAC System:   | 3 GFA Furnaces, 1 GFA<br>Ceiling Unit |
| Electrical:    | 200 AMP                               |
| Washrooms:     | 2 Common                              |
| Parking:       | Common                                |
| Sewer/Water:   | Septic / Private Well                 |
| Zoning:        | В3                                    |
| Taxes:         | \$8,921.32 (2023)                     |
| PIN #:         | 20-18-328-004,006                     |