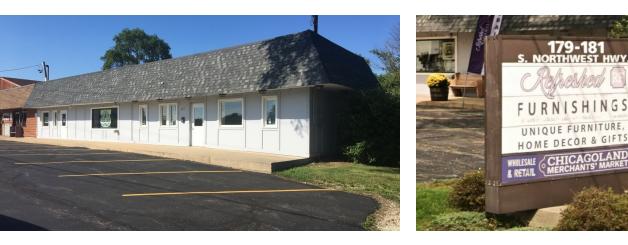

### 179 & 181 S. Northwest Hwy (Route 14) Cary, IL 60013

#### Fully Leased Multi-Tenant Commercial Building in TIF District

Price Reduced! 4,000 SF Multi-tenant office/retail building on corner of busy Route 14 with 147' frontage with 25,500 vpd and monument signage.

Full basements under both units. New \$50,000 roof on 179 side installed in 2022. New windows and doors within past five years. Great for user/investor.

Property is in TIF District and also has redevelopment potential. Entire property is leased through 4/14/25 at \$2,700/month Gross with 90 day cancellation rights by either party. Tenant has right of first refusal to purchase. Owner is licensed real estate broker. Shown by appointment only. Do not bother tenant.