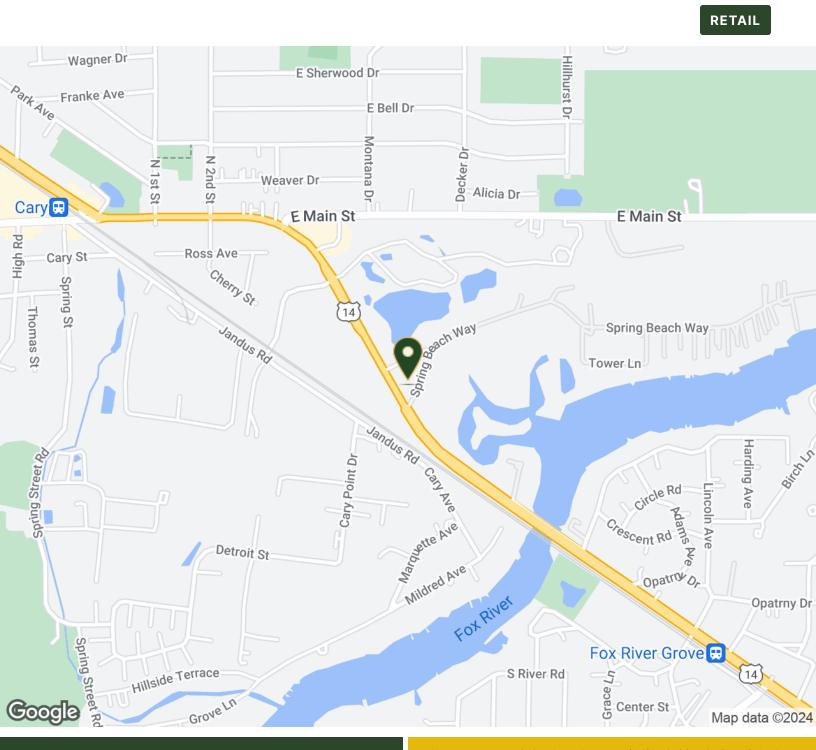

### 179 & 181 S. Northwest Hwy (Route 14) Cary, IL 60013

#### Fully Leased Multi-Tenant Commercial Building in TIF District

Price Reduced! 4,000 SF Multi-tenant office/retail building on corner of busy Route 14 with 147' frontage with 25,500 vpd and monument signage.

| Demographics      | 1 Mile    | 3 Miles   | 5 Miles   |
|-------------------|-----------|-----------|-----------|
| Total Population  | 7,622     | 35,683    | 94,471    |
| Average HH Income | \$128,654 | \$149,027 | \$137,879 |