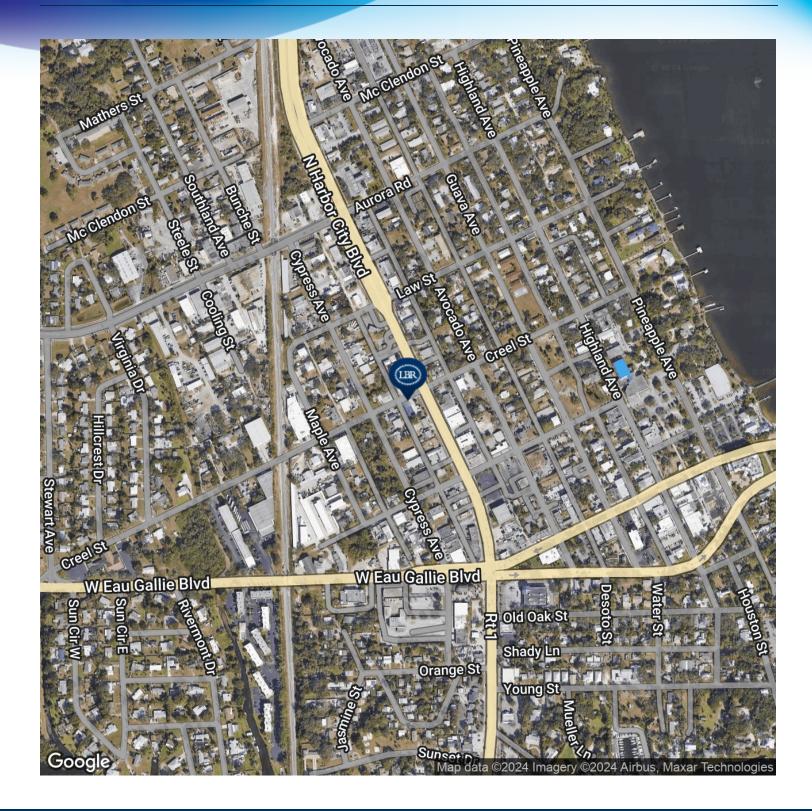

# **LOCATION MAP** • 1532 N Harbor City Blvd Melbourne, FL 32935

## LOCATION OVERVIEW

This commercial property is directly on US-1, offering outstanding visibility and access with a traffic count of approximately 45,000 AADT. The property benefits from close proximity to the airport and major employers such as Northrop Grumman, L3 Harris, and Embraer. Situated in the heart of the Melbourne market, it enjoys the highest daytime population in the county, ensuring maximum exposure.