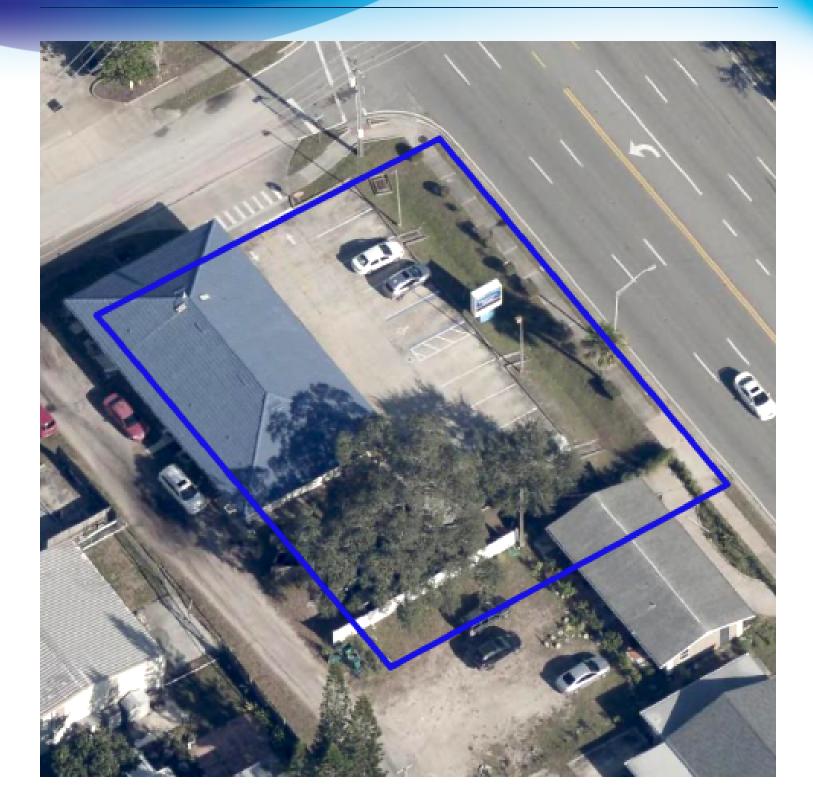

### **PROPERTY OVERVIEW**

Located at 1532 N Harbor City Blvd, Melbourne, FL, this prime commercial property offers excellent visibility and access directly on US-1. Currently occupied by MedFast Urgent Care, the building is predominantly built out as medical space and will be delivered vacant at the time of closing. However, MedFast may consider staying on as a tenant, depending on terms. Fully renovated in 2020, the property features modern medical facilities and benefits from direct frontage on US-1, ensuring maximum exposure. Additional parking is available at 836 Creel Street, located directly across the street and being sold separately.