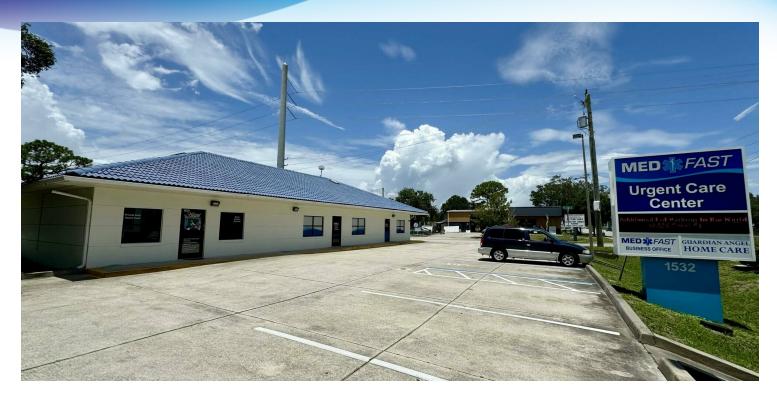

# EXECUTIVE SUMMARY

• 1532 N Harbor City Blvd Melbourne, FL 32935

### **PROPERTY OVERVIEW**

Located at 1532 N Harbor City Blvd, Melbourne, FL, this prime commercial property offers excellent visibility and access directly on US-1. Currently occupied by MedFast Urgent Care, the building is predominantly built out as medical space and will be delivered vacant at the time of closing. However, MedFast may consider staying on as a tenant, depending on terms. Fully renovated in 2020, the property features modern medical facilities and benefits from direct frontage on US-1, ensuring maximum exposure. Additional parking is available at 836 Creel Street, located directly across the street and being sold separately.