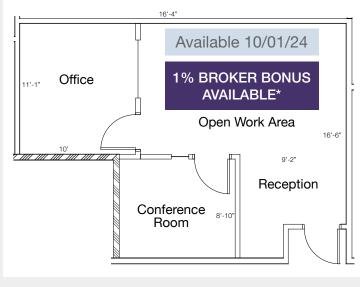

Available Spaces

| *     |       |           |
|-------|-------|-----------|
| Suite | RSF   | Available |
| 170   | 4,467 | 08/01/24  |
| 195   | 602   | 10/01/24  |
| 285   | 2,865 | Now       |

#### Suite 195 - 602± RSF

1800 Pembrook Drive, Suite 350 Orlando, Florida 32810-6928 +1 407 875 9989 nairealvest.com

#### **1800 Pembrook Drive**

Orlando, Florida 32810

• Office: desk, overhead cabinet, round table, (5) chairs

1800 Pembrook Drive, Suite 350 Orlando, Florida 32810-6928 +1 407 875 9989 nairealvest.com