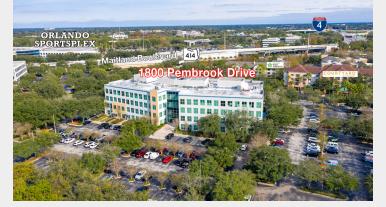

## Pembrook Commons

1800 Pembrook Drive, Orlando, Florida 32810

#### **Building Features**

- Class 'A', 4-story, 115,714± RSF office building with beautiful two-story atrium
- Great location in Maitland Center, Orlando's premier office park
- Ample surface parking: 5/1,000 RSF; Unwind Cafe on site; additional restaurants in close proximity
- Immediately adjacent to Maitland Boulevard (SR 414) and across from Orlando Sportsplex
- Very close to I-4 approximately 1 mile via updated Maitland Boulevard - allows access to Downtown Orlando and the entire Orlando MSA
- Convenient access to SR 414 (Maitland Blvd), I-4, US Hwy 17-92, SR 436 (Semoran Blvd), SR 434 and other major roadways
- Well maintained and attractive property with on-site leasing and property management

## 1800 Pembrook Drive

Orlando, Florida 32810