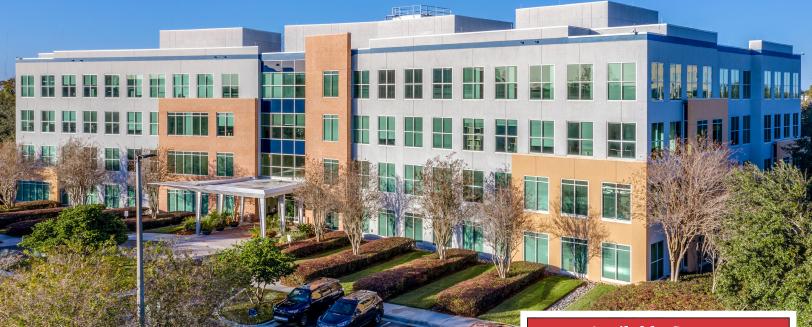

# **Nal Realvest**®

For Lease **Maitland Center Office Space** 602 - 4,467 RSF

## Pembrook Commons

1800 Pembrook Drive, Orlando, Florida 32810

#### **Building Features**

- Class 'A', 4-story, 115,714± RSF office building with beautiful two-story atrium
- Great location in Maitland Center, Orlando's premier office park
- Ample surface parking: 5/1,000 RSF; Unwind Cafe on site; additional restaurants in close proximity
- Immediately adjacent to Maitland Boulevard (SR 414) and across from Orlando Sportsplex
- Very close to I-4 approximately 1 mile via updated Maitland Boulevard - allows access to Downtown Orlando and the entire Orlando MSA
- Convenient access to SR 414 (Maitland Blvd), I-4, US Hwy 17-92, SR 436 (Semoran Blvd), SR 434 and other major roadways
- Well maintained and attractive property with on-site leasing and property management