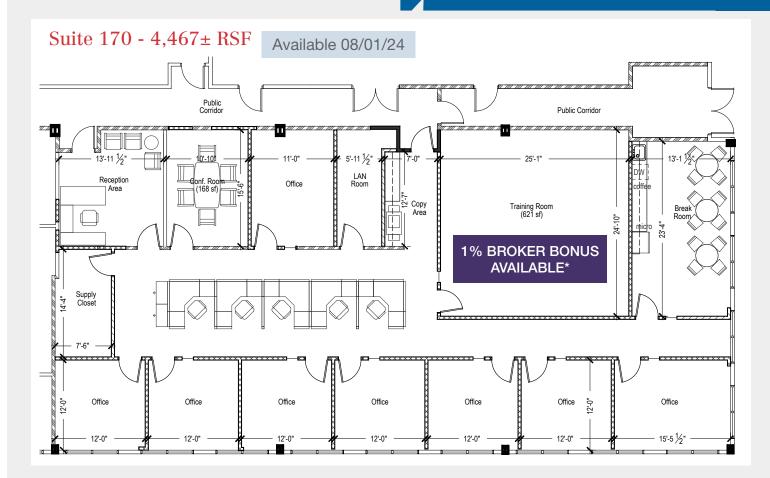

Available Spaces

| *     |       |           |
|-------|-------|-----------|
| Suite | RSF   | Available |
| 170   | 4,467 | 08/01/24  |
| 195   | 602   | 10/01/24  |
| 285   | 2,865 | Now       |

#### BROKER BONUS: 1% Bonus to Co-Brokers\*

## Available Spaces **Maitland Center Office Space** Pembrook Commons