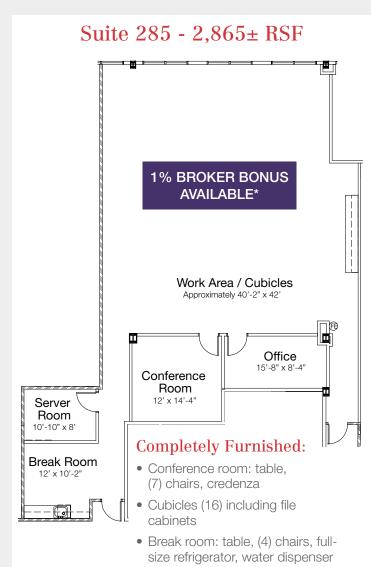

#### **1800 Pembrook Drive**

Orlando, Florida 32810

• Office: desk, overhead cabinet, round table, (5) chairs

1800 Pembrook Drive, Suite 350 Orlando, Florida 32810-6928 +1 407 875 9989 nairealvest.com