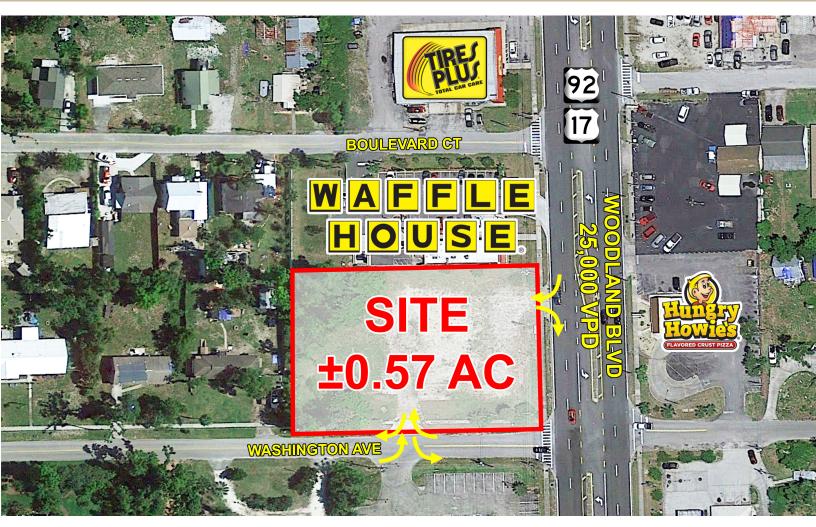

## **HIGHLIGHTS**

- Opportunities available for lease, ground lease, or build to suit.
- For sale at \$925,000.
- ± 0.57 acre site.
- Strong mix of surrounding national retailers: Papa Johns, Waffle House, Moe's, CVS, Burger King and Denny's driving traffic.
- · Incentives available for qualified tenants.

- Excellent visibility and frontage on Woodland Blvd.
- · Pylon signage available.
- Excellent demographics, daytime population and well-established neighborhood.
- Traffic Counts: US Hwy 17/92: ±25,000 vpd.