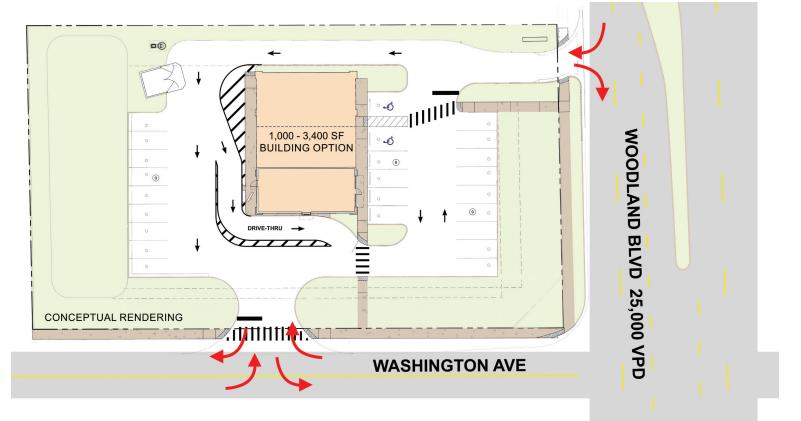

## **FOR SALE - GROUND LEASE - BTS**

## **HIGHLIGHTS**

- Opportunities available for lease, ground lease, or build to suit.
- For sale at \$925,000.
- ± 0.57 acre site.
- Strong mix of surrounding national retailers: Papa Johns, Waffle House, Moe's, CVS, Burger King and Denny's driving traffic.
- · Incentives available for qualified tenants.