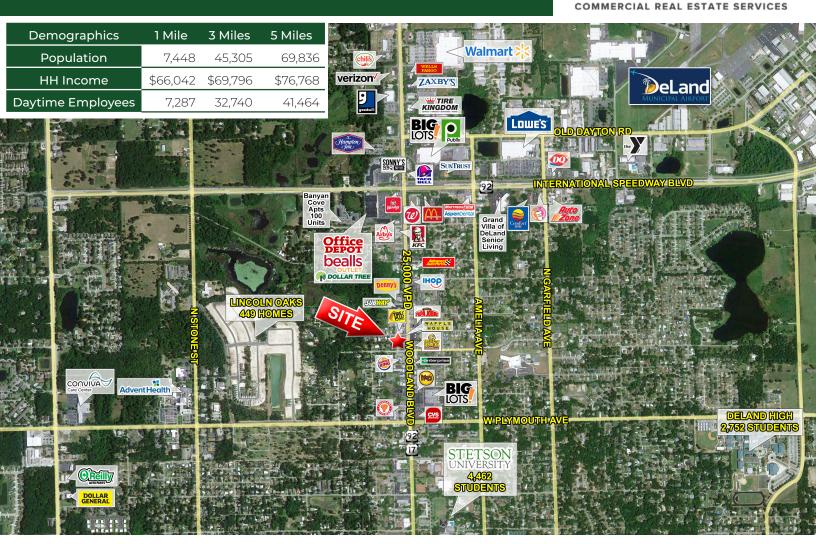

## **HIGHLIGHTS**

- Opportunities available for lease, ground lease, or build to suit.
- For sale at \$925,000.
- ± 0.57 acre site.
- Strong mix of surrounding national retailers: Papa Johns, Waffle House, Moe's, CVS, Burger King and Denny's driving traffic.
- · Incentives available for qualified tenants.

- Excellent visibility and frontage on Woodland Blvd.
- · Pylon signage available.
- Excellent demographics, daytime population and well-established neighborhood.
- Traffic Counts: US Hwy 17/92: ±25,000 vpd.