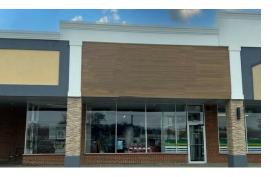

## Retail Space ±3,800 SF

**Unit B:** 3,800 SF retail space located in busy shopping center with co-tenants including Ortho IL, FasTacos, Holzlager Brewing, Antioch Pizza Shop, and Sofie's Whiskey Wine & Eats.

Can be Turn Key Business. Former pet supply store with FF&E and grooming stations. Existing equipment is available (price to be negotiated). \$6,333/mo. total w/CAM & taxes.

Offering 500' of frontage with 3 access points to Route 47, monument signage and over 13,000 vehicles per day. Located directly across from Jewel-Osco.