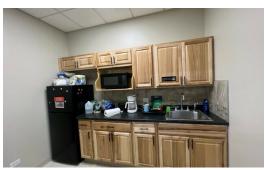

Can be Turn Key Business. Former pet supply store with FF&E and grooming stations. Existing equipment is available (price to be negotiated). \$6,333/mo. total w/CAM & taxes.

Offering 500' of frontage with 3 access points to Route 47, monument signage and over 13,000 vehicles per day. Located directly across from Jewel-Osco.