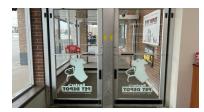

Can be Turn Key Business. Former pet supply store with FF&E and grooming stations. Existing equipment is available (price to be negotiated). \$6,333/mo. total w/CAM & taxes.

Offering 500' of frontage with 3 access points to Route 47, monument signage and over 13,000 vehicles per day. Located directly across from Jewel-Osco.