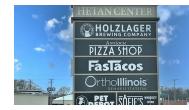

## Retail Space ±3,800 SF

**Unit B:** 3,800 SF retail space located in busy shopping center with co-tenants including Ortho IL, FasTacos, Holzlager Brewing, Antioch Pizza Shop, and Sofie's Whiskey Wine & Eats.