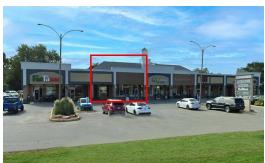

Can be Turn Key Business. Former pet supply store with FF&E and grooming stations. Existing equipment is available (price to be negotiated). \$6,333/mo. total w/CAM & taxes.

Offering 500' of frontage with 3 access points to Route 47, monument signage and over 13,000 vehicles per day. Located directly across from Jewel-Osco.