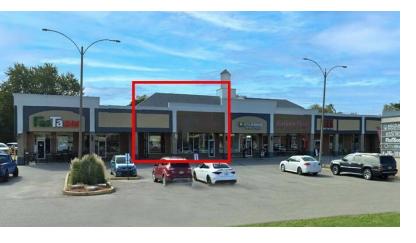

## Retail Space ±3,800 SF

**Unit B:** 3,800 SF retail space located in busy shopping center with co-tenants including Ortho IL, FasTacos, Holzlager Brewing, Antioch Pizza Shop, and Sofie's Whiskey Wine & Eats.

Can be Turn Key Business. Former pet supply store with FF&E and grooming stations. Existing equipment is available (price to be negotiated). \$6,333/mo. total w/CAM & taxes.

Offering 500' of frontage with 3 access points to Route 47, monument signage and over 13,000 vehicles per day. Located directly across from Jewel-Osco.