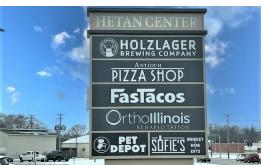

## Retail Space ±3,800 SF

**Unit B:** 3,800 SF retail space located in busy shopping center with co-tenants including Ortho IL, FasTacos, Holzlager Brewing, Antioch Pizza Shop, and Sofie's Whiskey Wine & Eats.