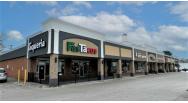

## Retail Space ±3,800 SF

**Unit B:** 3,800 SF retail space located in busy shopping center with co-tenants including Ortho IL, FasTacos, Holzlager Brewing, Antioch Pizza Shop, and Sofie's Whiskey Wine & Eats.

Can be Turn Key Business. Former pet supply store with FF&E and grooming stations. Existing equipment is available (price to be negotiated). \$6,333/mo. total w/CAM & taxes.

Offering 500' of frontage with 3 access points to Route 47, monument signage and over 13,000 vehicles per day. Located directly across from Jewel-Osco.