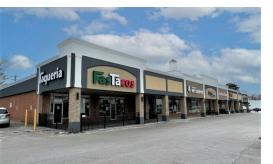

## Retail Space ±3,800 SF

**Unit B:** 3,800 SF retail space located in busy shopping center with co-tenants including Ortho IL, FasTacos, Holzlager Brewing, Antioch Pizza Shop, and Sofie's Whiskey Wine & Eats.