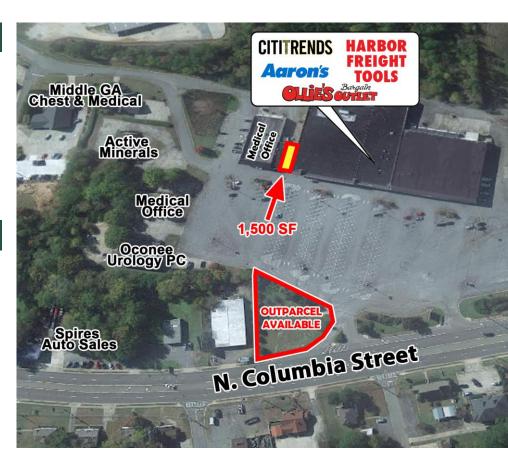

#### **BUILDING**

**Property Address:** 1320-1490 North Columbia Street Milledgeville, GA 31061

\_ . . .

County: Baldwin

Available: 1,500 SF Retail Space

Outparcel: Sized for up to 2,400 SF Building (20' max height) with cross

parking

SITE

**Site Size:** Outparcel: 0.46± AC

Total: 8.26± AC

**Parcel ID:** M56 004A & M56 004

**Zoning:** CC (Community Commercial)

**Lease Price: Call Agent for Details** 

**Outparcel: \$400,000 or Ground Lease (\$40,000/Year)** 

#### **NOTES**

1,500 SF inline suite available, space would be an ideal location for retail, restaurant, or office. Center has a great tenant mix that includes Harbor Freight, Ollie's, Great Wall of China, Citi Trends, Medical Office, & Aaron's Rental. Outparcel is also available for sale or ground lease, property is sized for a building up to 2,400 SF (20' max height) with cross parking.

#### **LOCATION**

Located in a high traffic area on North Columbia Street (Highway 441). This center is convenient to downtown Milledgeville, Georgia College & State University, Georgia Military School, Central Georgia Technical College, and Oconee Regional Hospital. Other surrounding neighbors include Lowe's, Baldwin County Annex, Chick-fil-A, Milledgeville Mall, PetSmart, Hobby Lobby, Ross, Tractor Supply, and Food Depot.