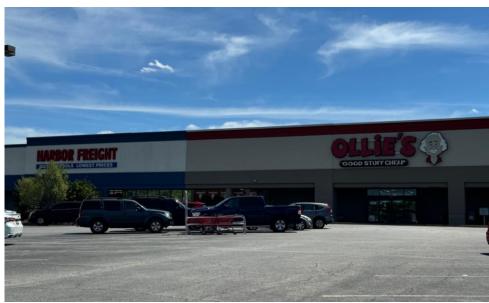

#### **NOTES**

1,500 SF inline suite available, space would be an ideal location for retail, restaurant, or office. Center has a great tenant mix that includes Harbor Freight, Ollie's, Great Wall of China, Citi Trends, Medical Office, & Aaron's Rental. Outparcel is also available for sale or ground lease, property is sized for a building up to 2,400 SF (20' max height) with cross parking.

### **1,500 SF Suite**

CONTACT

Patty Burns, CCIM, ALC 478-746-9421 Office 478-951-5100 Cell patty@fickling.com Trip Wilhoit, CCIM, ALC 478-746-9421 Office 478-960-4080 Cell trip@fickling.com

CONTACT

Patty Burns, CCIM, ALC 478-746-9421 Office 478-951-5100 Cell patty@fickling.com Trip Wilhoit, CCIM, ALC 478-746-9421 Office 478-960-4080 Cell trip@fickling.com