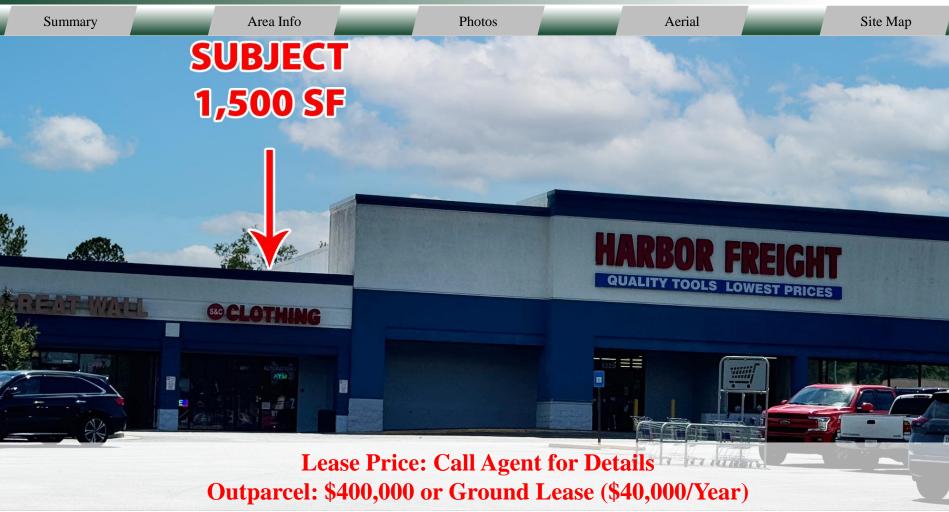

#### **BUILDING**

**Property Address:** 1320-1490 North Columbia Street Milledgeville, GA 31061

\_ . . .

County: Baldwin

Available: 1,500 SF Retail Space

Outparcel: Sized for up to 2,400 SF Building (20' max height) with cross

parking

SITE

**Site Size:** Outparcel: 0.46± AC

Total: 8.26± AC

**Parcel ID:** M56 004A & M56 004

**Zoning:** CC (Community Commercial)

**Lease Price: Call Agent for Details** 

**Outparcel: \$400,000 or Ground Lease (\$40,000/Year)** 

#### **NOTES**

1,500 SF inline suite available, space would be an ideal location for retail, restaurant, or office. Center has a great tenant mix that includes Harbor Freight, Ollie's, Great Wall of China, Citi Trends, Medical Office, & Aaron's Rental. Outparcel is also available for sale or ground lease, property is sized for a building up to 2,400 SF (20' max height) with cross parking.

CONTACT

Patty Burns, CCIM, ALC 478-746-9421 Office 478-951-5100 Cell patty@fickling.com Trip Wilhoit, CCIM, ALC 478-746-9421 Office 478-960-4080 Cell trip@fickling.com

Summary

Area Info

Photos

SUBJECT

1,500 SF