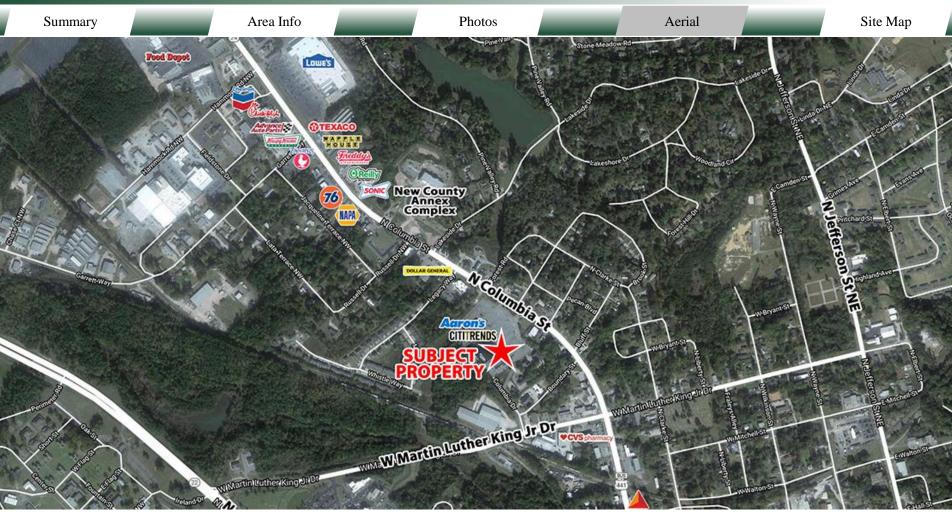

#### **LOCATION**

Located in a high traffic area on North Columbia Street (Highway 441). This center is convenient to downtown Milledgeville, Georgia College & State University, Georgia Military School, Central Georgia Technical College, and Oconee Regional Hospital. Other surrounding neighbors include Lowe's, Baldwin County Annex, Chick-fil-A, Milledgeville Mall, PetSmart, Hobby Lobby, Ross, Tractor Supply, and Food Depot.

Aerial

CONTACT

Patty Burns, CCIM, ALC 478-746-9421 Office 478-951-5100 Cell patty@fickling.com Trip Wilhoit, CCIM, ALC 478-746-9421 Office 478-960-4080 Cell trip@fickling.com

Summary

Area Info

**Photos** 

Aerial