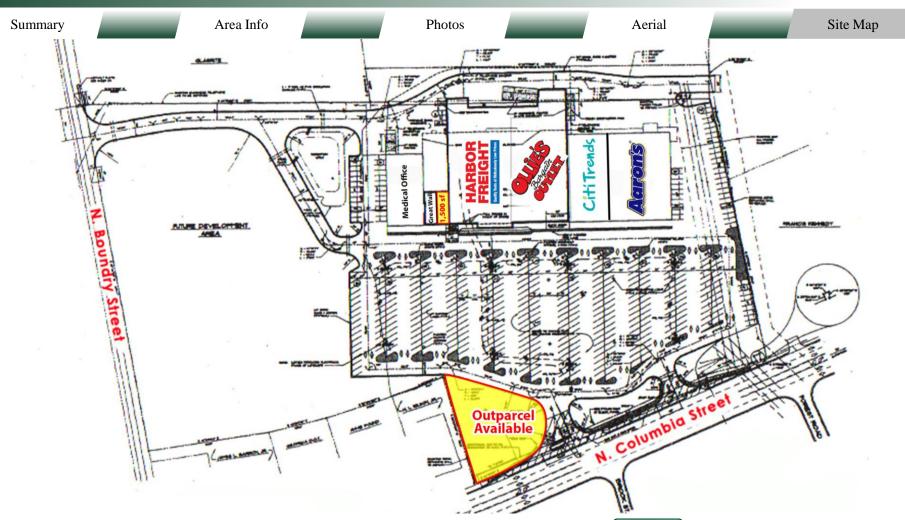

#### **NOTES**

1,500 SF inline suite available, space would be an ideal location for retail, restaurant, or office. Center has a great tenant mix that includes Harbor Freight, Ollie's, Great Wall of China, Citi Trends, Medical Office, & Aaron's Rental. Outparcel is also available for sale or ground lease, property is sized for a building up to 2,400 SF (20' max height) with cross parking.

#### **LOCATION**

Located in a high traffic area on North Columbia Street (Highway 441). This center is convenient to downtown Milledgeville, Georgia College & State University, Georgia Military School, Central Georgia Technical College, and Oconee Regional Hospital. Other surrounding neighbors include Lowe's, Baldwin County Annex, Chick-fil-A, Milledgeville Mall, PetSmart, Hobby Lobby, Ross, Tractor Supply, and Food Depot.