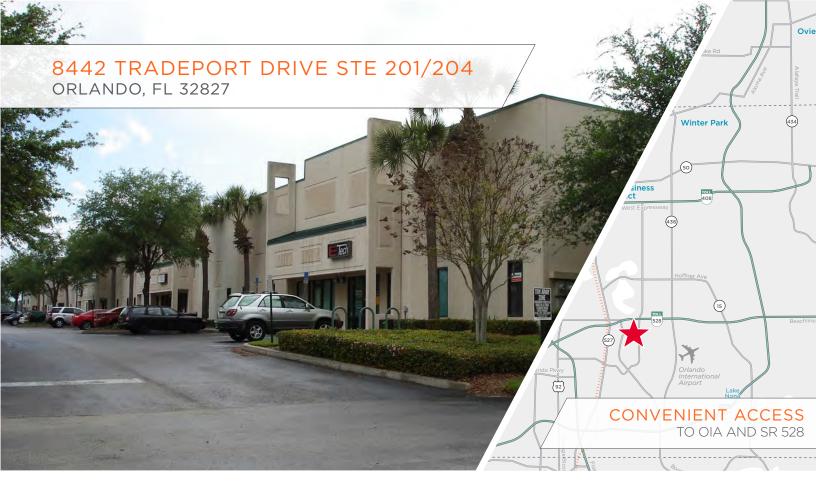

## 4,664 SF AVAILABLE FOR SUBLEASE

## SPACE HIGHLIGHTS

**ASKING RATE** 

\$12.50/SF NNN

**WAREHOUSE SF** 

4,664 SF

**CLEAR HEIGHT** 

18

**LOADING DOORS** 

(3) DOCK DOORS

**OPEX\*** 

\$10.80 PSF

**YEAR BUILT** 

1997

**ELECTRICAL SPECS** 

3-PHASE

**PARKING RATIO** 

0.79/1.000

**MONTHLY RATE** 

\$9,508.73/MO

**ZONING** 

AC-3

**LEASE EXPIRATION** 

**APRIL 2026** 

\*Denotes Estimated Operating Expenses for 2024

## CONTACT INFORMATION

TAYLOR ZAMBITO

Senior Director

tavlor.zambito@cushwake.com

RYAN HURBARD

Director

+1 407 541 4390

ryan.hubbard@cushwake.com



SECRETARISES AND THE CONDITIONS OF THE MONITORISES OF THE INFORMATION STRICTLY CONTINUED THE PROPERTY (OR PROPERTY) OR FOREST CONDITION OF THE PROPERTY (OR PROPERTY) OR PROPERTY OR THE INFORMATION CONTAINED H