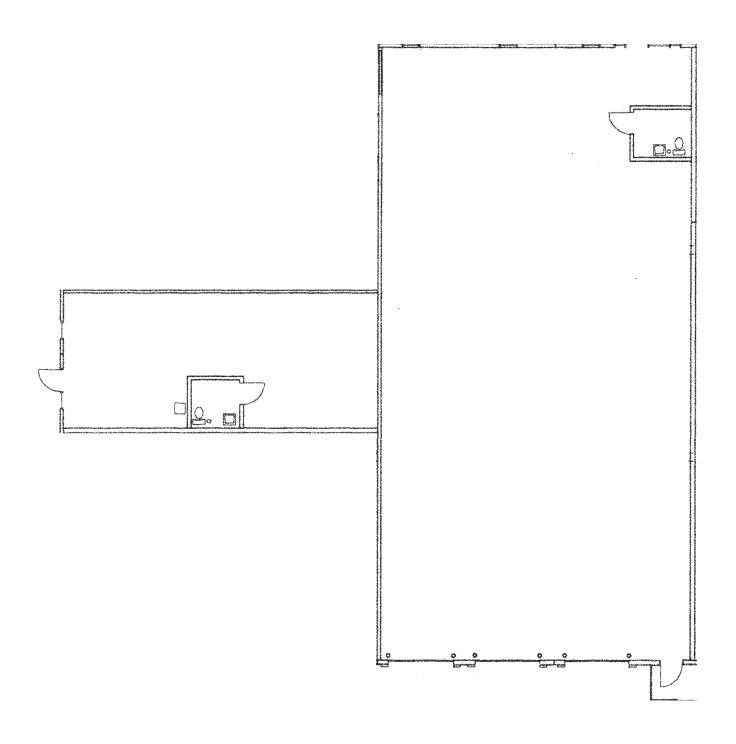

## 4,664 SF AVAILABLE FOR SUBLEASE

## SPACE HIGHLIGHTS

**ASKING RATE** 

\$12.50/SF NNN

**WAREHOUSE SF** 

4,664 SF

**CLEAR HEIGHT** 

18

**LOADING DOORS** 

(3) DOCK DOORS

**OPEX\*** 

\$10.80 PSF

**YEAR BUILT** 

1997

**ELECTRICAL SPECS** 

3-PHASE

**PARKING RATIO** 

0.79/1.000

**MONTHLY RATE** 

\$9,508.73/MO

**ZONING** 

AC-3

**LEASE EXPIRATION** 

**APRIL 2026** 

\*Denotes Estimated Operating Expenses for 2024