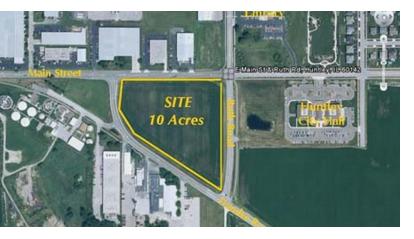

#### 10 Acres in Downtown Huntley

Property located in the heart of downtown Huntley with frontage on all four sides. Utilities accessible to site.

The Village of Huntley would like this property to be a commercial site.

| Specifications        |                                    |  |
|-----------------------|------------------------------------|--|
| Description:          | Proposed Commercial<br>Development |  |
| Land Size:            | 10 Acres (435,600 SF)              |  |
| Topography:           | Level                              |  |
| Environmental Status: | To Be Assessed                     |  |
| Utilities:            | Electric / Gas Nearby              |  |
| Sewer/Water:          | City                               |  |
| Frontage Dimensions:  | 2,800'+/-                          |  |
| Zoning:               | AG/Planned Mixed<br>Commercial     |  |
| Taxes:                | \$406.40 (2023)                    |  |
| PIN #:                | 18-33-226-007                      |  |