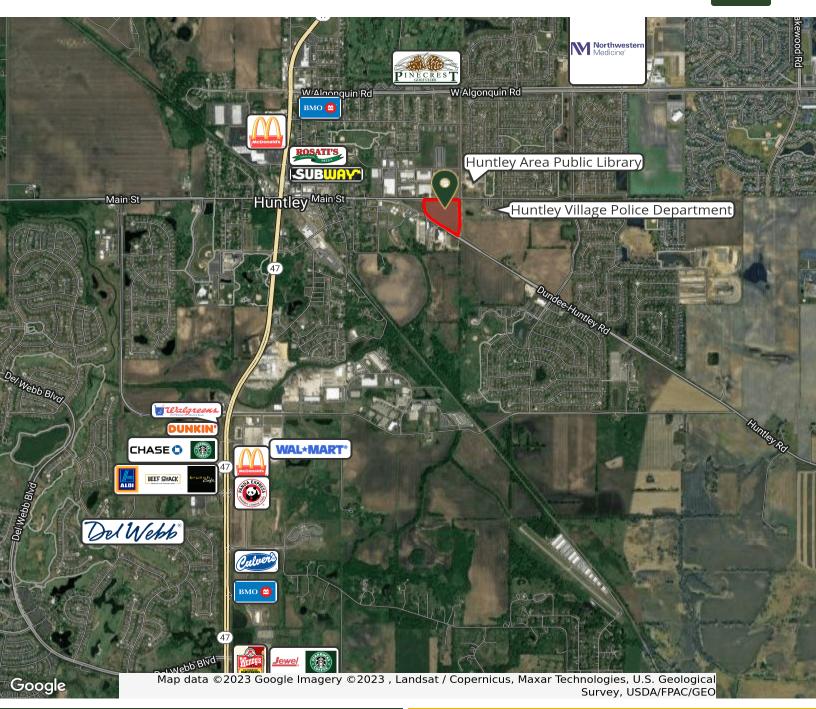

I-90 interchange at Route 47 and Northwestern Medicine Huntley Hospital, very close to this site, have sparked much interest in this growing community. This prime property lends itself to many business opportunities.