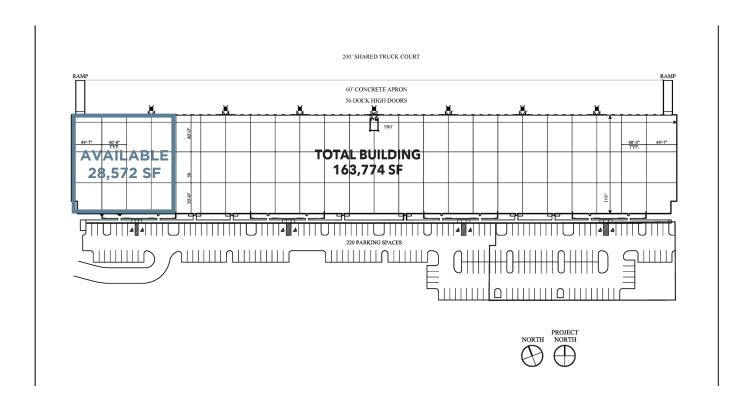

## **Property Summary**

**Building Size:** 163,774 Square Feet

Building Depth: 160'

Ceiling Height: 30'

Column Spacing:  $40^{\circ}W \times 50^{\circ}D$ 

**Truck Court:** 200' including a 60' concrete

apron

**Sprinkler:** ESFR System with Pump

**Construction:** Architectural Tilt-Up

Concrete with Tinted Glass and Aluminum Storefronts

Car Parking: 220 Spaces

**Electrical Service:** 3 phase 277/480 volts

# **Listing Summary**

Total Size Available: 28,572 SF

Office Size: 2.310 SF

**Doors:** Nine (9) Dock High Doors

One (1) Oversized (12' x 14') door

with ramp to grade level

Lease Rate: \$11.95/SF NNN

**Op Ex:** \$3.17/SF