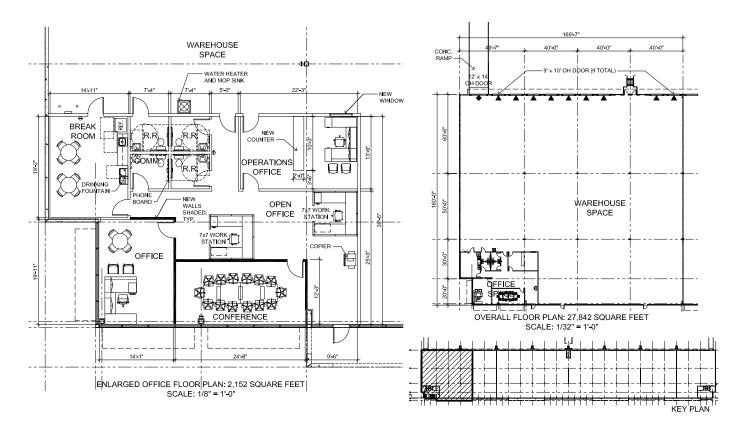

# **Listing Summary**

Total Size Available: 28,572 SF

Office Size: 2.310 SF

**Doors:** Nine (9) Dock High Doors

One (1) Oversized (12' x 14') door

with ramp to grade level

Lease Rate: \$11.95/SF NNN

**Op Ex:** \$3.17/SF