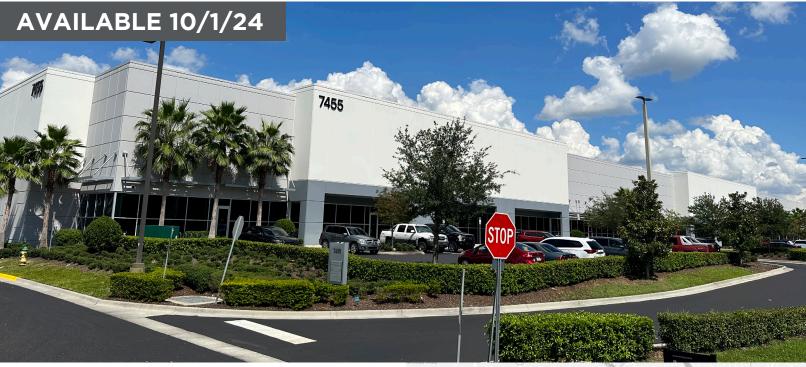

# FOR LEASE 28,572 RSF

# **LEEVISTA BUSINESS CENTER - BUILDING G**

7455 Emerald Dunes Drive Orlando, FL 32822

#### REAR-LOAD DISTRIBUTION FACILITY

LeeVista Business Center is a 7.70 acre park which is located on the Beachline Expressway directly across from the Orlando International Airport and located off Lee Vista Boulevard between South Goldenrod Road and Narcoosee Road. Building G is 163,774 square feet, 30' Clear Height, and 160' Building Depth.