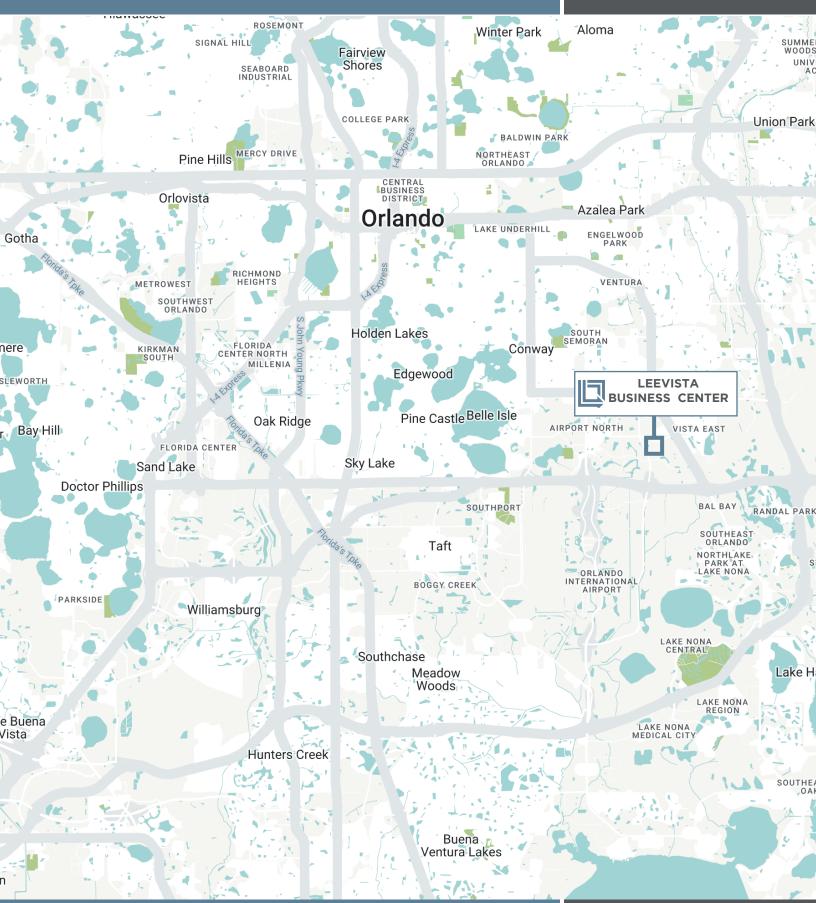

#### REAR-LOAD DISTRIBUTION FACILITY

LeeVista Business Center is a 7.70 acre park which is located on the Beachline Expressway directly across from the Orlando International Airport and located off Lee Vista Boulevard between South Goldenrod Road and Narcoosee Road. Building F is 148,681 square feet, 30' Clear Height, and 160' Building Depth.

#### LEEVISTA BUSINESS CENTER BUILDING F

7433 Emerald Dunes Drive, Orlando, FL 32822