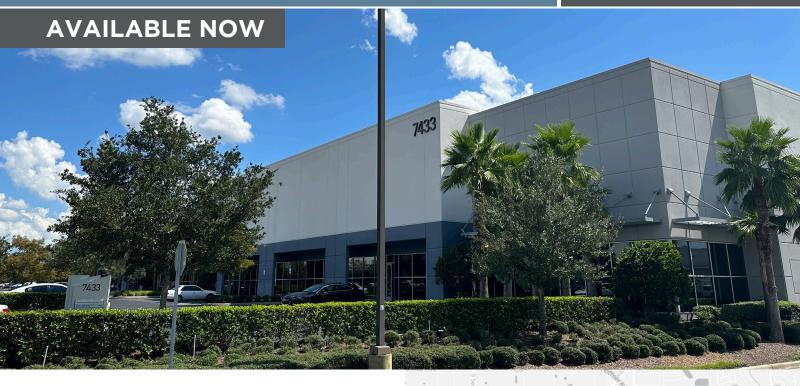

# FOR LEASE 40,165 RSF

## **LEEVISTA BUSINESS CENTER - BUILDING F**

7433 Emerald Dunes Drive Orlando, FL 32822

#### REAR-LOAD DISTRIBUTION FACILITY

LeeVista Business Center is a 7.70 acre park which is located on the Beachline Expressway directly across from the Orlando International Airport and located off Lee Vista Boulevard between South Goldenrod Road and Narcoosee Road. Building F is 148,681 square feet, 30' Clear Height, and 160' Building Depth.