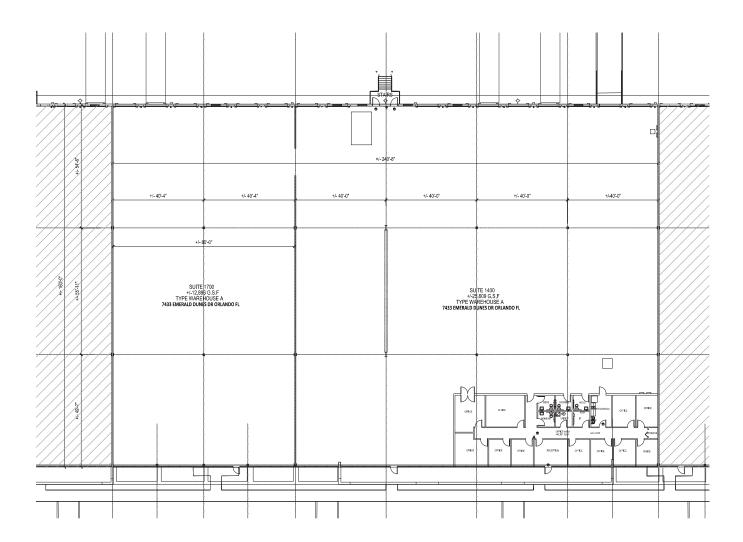

#### LEEVISTA BUSINESS CENTER BUILDING F

7433 Emerald Dunes Drive, Orlando, FL 32822

### **Property Summary**

**Building Size:** 148,681 Square Feet

Building Depth: 160'

Ceiling Height: 30'

Column Spacing:  $40^{\circ}\text{W} \times 50^{\circ}\text{D}$ 

**Truck Court:** 200' including a 60' concrete

apron

**Sprinkler:** ESFR System with Pump

**Construction:** Architectural Tilt-Up

Concrete with Tinted Glass and Aluminum Storefronts

Car Parking: 150 Spaces

**Electrical Service:** 3 phase 277/480 volts

## **Listing Summary**

Total Size Available: 40,165 SF

Office Size: 2,912 SF

**Doors:** 15 Dock High Doors

and 1 Ramp to Grade Level Five (5) Edge of Docks (EODs)

Tive (3) Eage of Boeks (

Lease Rate: \$11.95/SF NNN