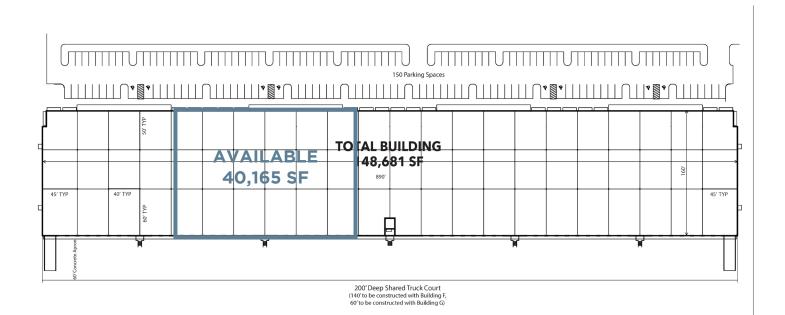

### **Property Summary**

**Building Size:** 148,681 Square Feet

Building Depth: 160'

Ceiling Height: 30'

Column Spacing:  $40^{\circ}\text{W} \times 50^{\circ}\text{D}$ 

**Truck Court:** 200' including a 60' concrete

apron

**Sprinkler:** ESFR System with Pump

**Construction:** Architectural Tilt-Up

Concrete with Tinted Glass and Aluminum Storefronts

Car Parking: 150 Spaces

**Electrical Service:** 3 phase 277/480 volts

## **Listing Summary**

Total Size Available: 40,165 SF

Office Size: 2,912 SF

**Doors:** 15 Dock High Doors

and 1 Ramp to Grade Level Five (5) Edge of Docks (EODs)

Tive (3) Eage of Boeks (

Lease Rate: \$11.95/SF NNN

**Op Ex:** \$3.42/SF