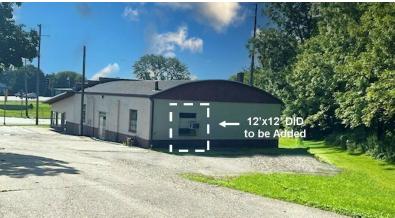

Ample natural light in the 1,500 SF showroom and has a 2,400 SF warehouse/open shop area with new 12'x12' DID. 1 bathroom and 1 utility room (potential 2nd bath).

\$3,088/mo. Modified Gross - Tenant pays utilities, lawn & snow removal. Taxes included.