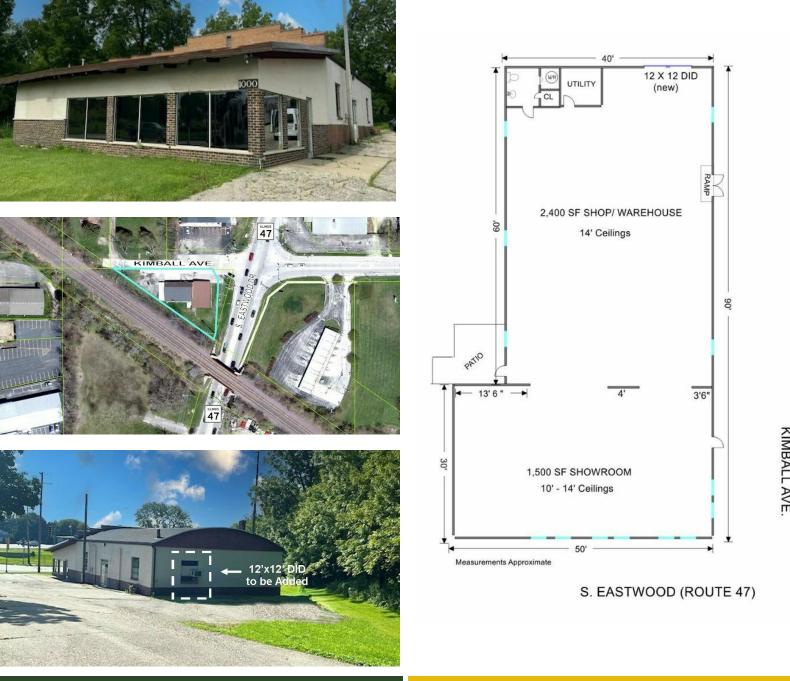

### FREESTANDING BUILDING RETAIL • SALES • SERVICE 3,900 SF

Freestanding B-3 zoned masonry block building on .45 acre has great exposure on Route 47 with 13,200 vpd. Located at the soon to be roundabout.

Ample natural light in the 1,500 SF showroom and has a 2,400 SF warehouse/open shop area with new 12'x12' DID. 1 bathroom and 1 utility room (potential 2nd bath).

\$3,088/mo. Modified Gross - Tenant pays utilities, lawn & snow removal. Taxes included.

# \$3,088/MO. (MOD. GROSS) \$9.50 PSF

| Specifications  |                       |  |
|-----------------|-----------------------|--|
| Size:           | 3,900 SF              |  |
| Year Built:     | 1949                  |  |
| HVAC System:    | Ceiling Hung          |  |
| Electrical:     | 200 amp               |  |
| Washrooms:      | 1 (2nd possible)      |  |
| Ceiling Height: | 14 ft                 |  |
| Parking:        | 10 (unmarked)         |  |
| Sewer/Water:    | City                  |  |
| Zoning:         | B-3                   |  |
| Utilities:      | Tenant Responsibility |  |
| Lawn & Snow:    | Tenant Responsibility |  |
| Taxes           | Included              |  |
| PIN #:          | 13-09-301-002         |  |