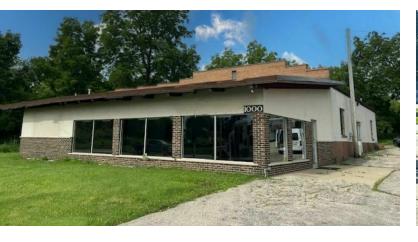

### FREESTANDING BUILDING RETAIL • SALES • SERVICE 3,900 SF

Freestanding B-3 zoned masonry block building on .45 acre has great exposure on Route 47 with 13,200 vpd. Located at the soon to be roundabout.

Ample natural light in the 1,500 SF showroom and has a 2,400 SF warehouse/open shop area with new 12'x12' DID. 1 bathroom and 1 utility room (potential 2nd bath).

\$3,088/mo. Modified Gross - Tenant pays utilities, lawn & snow removal. Taxes included.