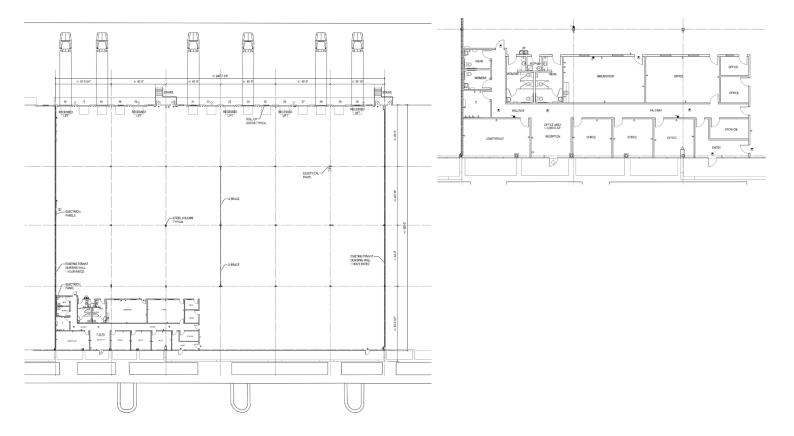

#### REAR-LOAD DISTRIBUTION FACILITY

LeeVista Business Center is a 7.70 acre park which is located on the Beachline Expressway directly across from the Orlando International Airport and located off Lee Vista Boulevard between South Goldenrod Road and Narcoosee Road. Building E is 231,452 square feet, 30' Clear Height, and 180' Building Depth.

## **Property Summary**

**Building Size:** 231,452 Square Feet

Building Depth: 180'

Ceiling Height: 30'

Column Spacing:  $40^{\circ}\text{W} \times 45^{\circ}\text{D}$ 

Truck Court: 140' including a 60' concrete

apron

**Sprinkler:** ESFR System with Pump

**Construction:** Architectural Tilt-Up

Concrete with Tinted Glass and Aluminum Storefronts

Car Parking: 211 Spaces

**Electrical Service:** 3 phase, 480 volt, 2,000 amp

## **Listing Summary**

Total Size Available: 45,399 SF

Office Size: 4,192 SF

**Doors:** 15 Dock High Doors

with Pit Levelers and Four (4) HVLS fans

Lease Rate: \$10.95/SF NNN

**Op Ex:** \$3.37/SF