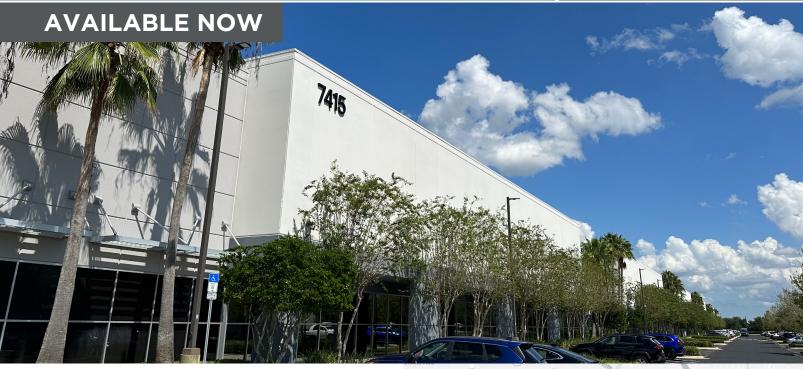

## LEEVISTA BUSINESS CENTER - BUILDING E

7415 Emerald Dunes Drive Orlando, FL 32822

#### REAR-LOAD DISTRIBUTION FACILITY

LeeVista Business Center is a 7.70 acre park which is located on the Beachline Expressway directly across from the Orlando International Airport and located off Lee Vista Boulevard between South Goldenrod Road and Narcoosee Road. Building E is 231,452 square feet, 30' Clear Height, and 180' Building Depth.