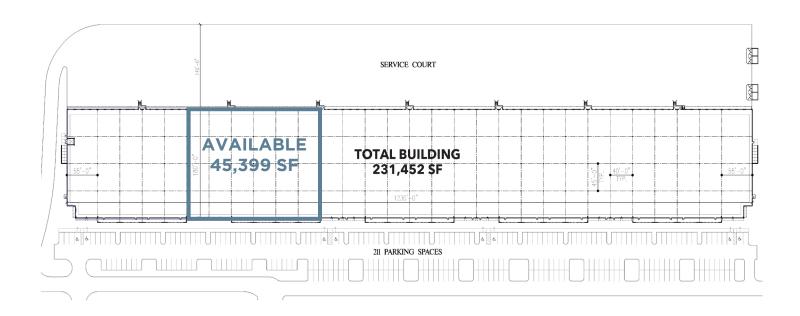

## **Property Summary**

**Building Size:** 231,452 Square Feet

Building Depth: 180'

Ceiling Height: 30'

Column Spacing:  $40^{\circ}\text{W} \times 45^{\circ}\text{D}$ 

Truck Court: 140' including a 60' concrete

apron

**Sprinkler:** ESFR System with Pump

**Construction:** Architectural Tilt-Up

Concrete with Tinted Glass and Aluminum Storefronts

Car Parking: 211 Spaces

**Electrical Service:** 3 phase, 480 volt, 2,000 amp

## **Listing Summary**

Total Size Available: 45,399 SF

Office Size: 4,192 SF

**Doors:** 15 Dock High Doors

with Pit Levelers and Four (4) HVLS fans

Lease Rate: \$10.95/SF NNN

**Op Ex:** \$3.37/SF