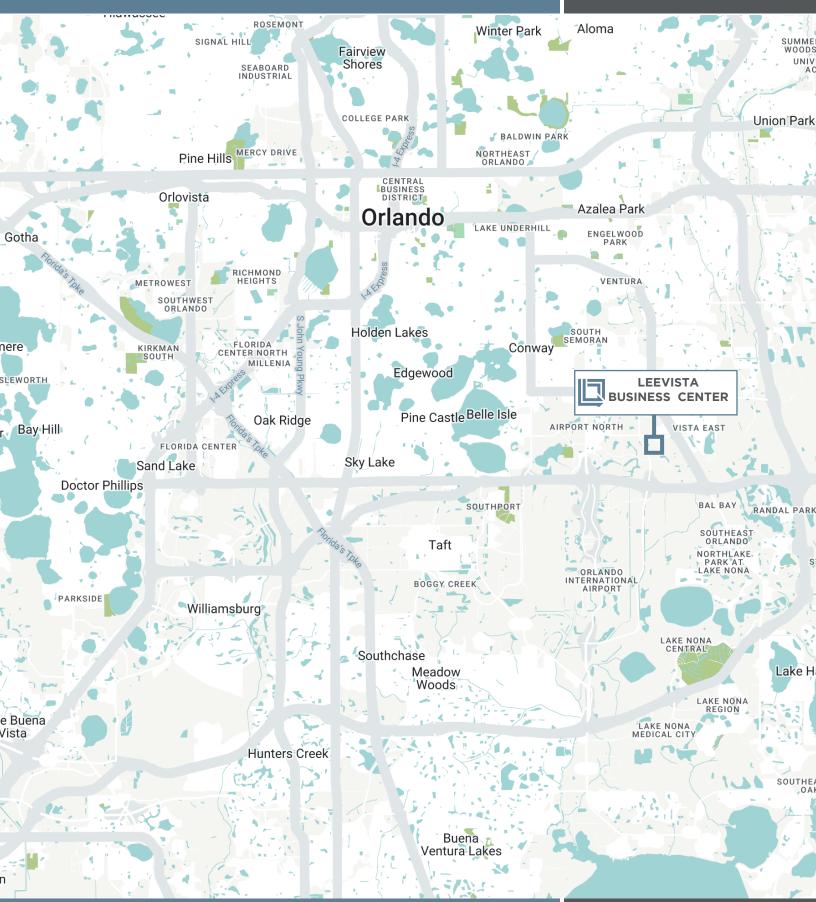

#### REAR-LOAD DISTRIBUTION FACILITY

LeeVista Business Center is a 7.70 acre park which is located on the Beachline Expressway directly across from the Orlando International Airport and located off Lee Vista Boulevard between South Goldenrod Road and Narcoosee Road. Building E is 231,452 square feet, 30' Clear Height, and 180' Building Depth.