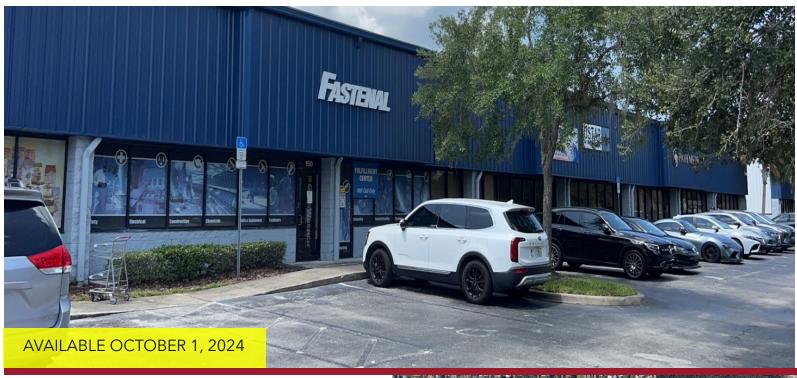

6112 HANGING MOSS ROAD | ORLANDO, FL 32807

FORIFASE

## **LISTING DATA**

Available SF: 2,000 SF Office SF: 250 SF

Doors: One (1) Grade Level Door

**Parking:** 2.3/1,000 SF

**Comments:** Hanging Moss CommerCenter is comprised of 5 Industrial/Flex buildings totaling 92,160 SF lcated in east central Orlando with convenient access to SR-50, SR-408, and SR-417. The project is professionally owned and managed making it an ideal location for years to come.