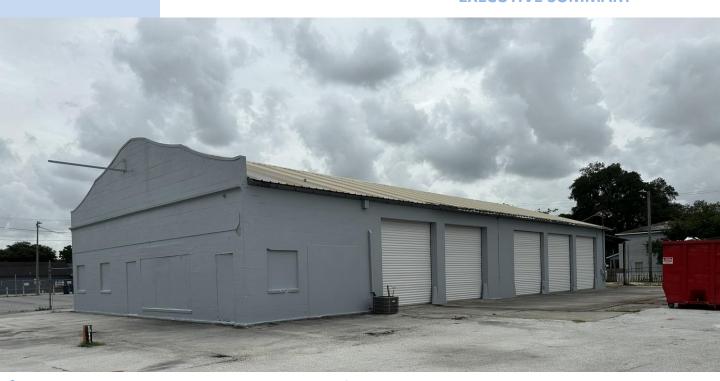

#### **Hillsborough Ave Commercial Building for Lease**

4401 E. Hillsborough Ave., Tampa, FL 33610

**EXECUTIVE SUMMARY** 

#### Overview:

GREAT VISIBILITY along Hillsborough Avenue and centrally located near the Seminole Hard Rock Hotel and Casino!! This free-standing building is close to Interstate 4, US 301 and Interstates 275/75 providing good access to Pinellas County and the rest of Tampa Bay. This property has great visibility with over 44,000 average traffic counts/day along Hillsborough Avenue. The property features Commercial intensive (CI) zoning with a Future Land Use of Community Commercial-35/2.0 FAR. This zoning/land use provides for numerous uses and possibilities. This free standing building has 12' clear heights and features a fenced yard providing for ample parking or storage. This property is perfect for a retail user, warehouse user or anyone looking for a high visibility commercial property.