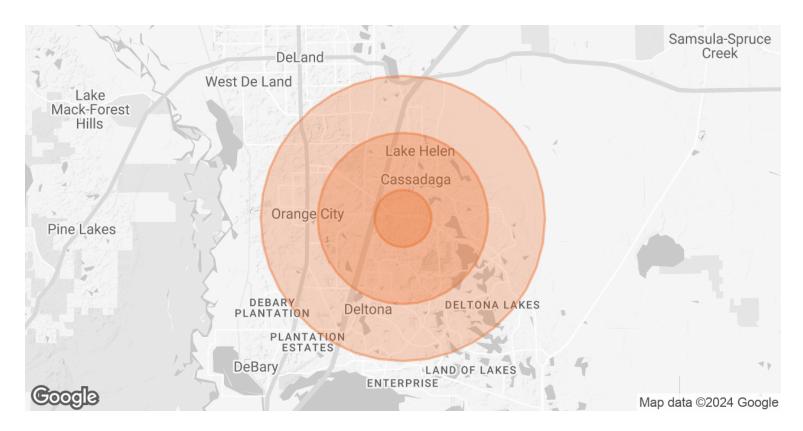

# **DEMOGRAPHICS MAP & REPORT**

| POPULATION                            | 1 MILE          | 3 MILES               | 5 MILES               |
|---------------------------------------|-----------------|-----------------------|-----------------------|
| TOTAL POPULATION                      | 3,869           | 40,294                | 115,582               |
| AVERAGE AGE                           | 33.5            | 40.5                  | 41.0                  |
| AVERAGE AGE (MALE)                    | 34.1            | 39.6                  | 39.6                  |
| AVERAGE AGE (FEMALE)                  | 32.4            | 42.0                  | 42.4                  |
|                                       |                 |                       |                       |
| HOUSEHOLDS & INCOME                   | 1 MILE          | 3 MILES               | 5 MILES               |
| HOUSEHOLDS & INCOME  TOTAL HOUSEHOLDS | 1 MILE<br>1,232 | <b>3 MILES</b> 15,401 | <b>5 MILES</b> 44,819 |
|                                       |                 |                       |                       |
| TOTAL HOUSEHOLDS                      | 1,232           | 15,401                | 44,819                |

2020 American Community Survey (ACS)

JOHN W. TROST, CCIM