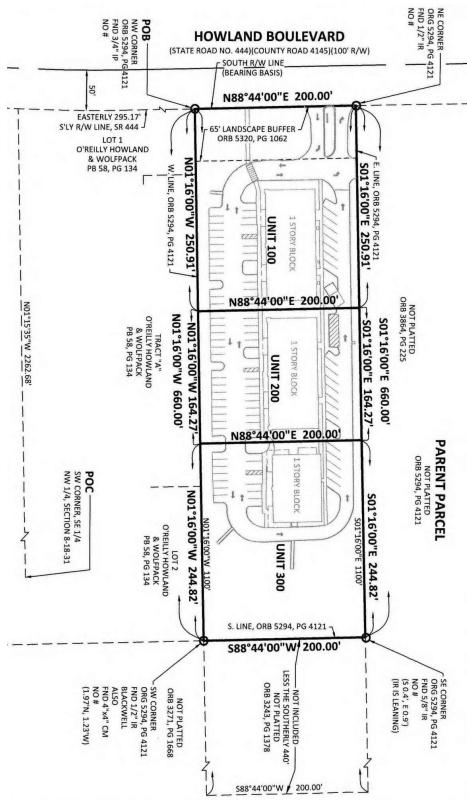

|  |
| YEAR BUILT:    | 2006                                                                |  |
| PARCEL NO:     | 8108-06-00-2000<br>8108-06-00-3000                                  |  |
| TRAFFIC COUNT: | 31,500 AADT                                                         |  |
| ZONING:        | C-1, Retail Commercial<br>District                                  |  |

### **LOCATION ADDRESS**

3151 Howland Boulevard, Unit 200 & 300 Deltona, FL 32725



# **ADDITIONAL PHOTOS**













Principal | Senior Advisor
O: 386.301.4581 | C: 386.295.5723
john.trost@svn.com

## **ADDITIONAL PHOTOS**













Principal | Senior Advisor
O: 386.301.4581 | C: 386.295.5723
john.trost@svn.com



## JOHN W. TROST, CCIM



## **CONDOMINIUM SURVEY**



# JOHN W. TROST, CCIM



## **LOCATION MAPS**





# JOHN W. TROST, CCIM



# **DEMOGRAPHICS MAP & REPORT**



| POPULATION                            | 1 MILE          | 3 MILES               | 5 MILES               |
|---------------------------------------|-----------------|-----------------------|-----------------------|
| TOTAL POPULATION                      | 3,869           | 40,294                | 115,582               |
| AVERAGE AGE                           | 33.5            | 40.5                  | 41.0                  |
| AVERAGE AGE (MALE)                    | 34.1            | 39.6                  | 39.6                  |
| AVERAGE AGE (FEMALE)                  | 32.4            | 42.0                  | 42.4                  |
|