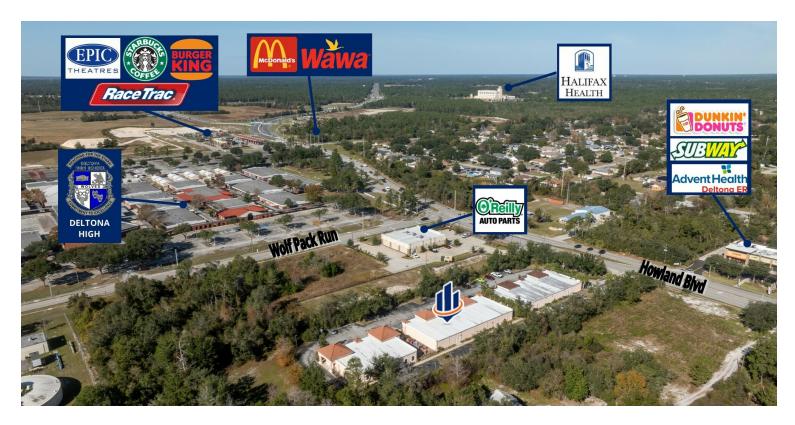

## **LOCATION MAPS**

Conveniently located approximately 1 mile from Interstate 4 and Halifax Health | UF Health - Medical Center of Deltona.

# LOCATION DESCRIPTION

Located on the south side of Howland Boulevard and east of Interstate 4.