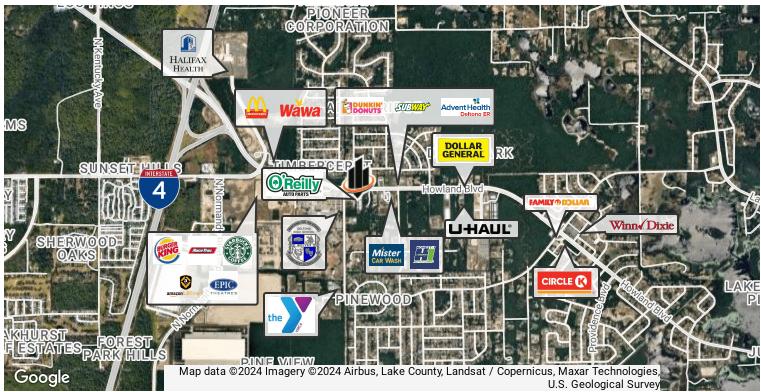

## **LOCATION MAPS**

### **LOCATION ADDRESS**

3151 Howland Boulevard, Unit 200 & 300 Deltona, FL 32725

Conveniently located approximately 1 mile from Interstate 4 and Halifax Health | UF Health - Medical Center of Deltona.

# LOCATION DESCRIPTION

Located on the south side of Howland Boulevard and east of Interstate 4.