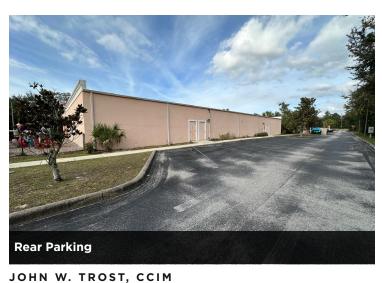

### PROPERTY DESCRIPTION

Two Office/Retail Condo Buildings For Sale.

Create your own medical park and benefit from the demand for medical space in Deltona, off Interstate 4.

Building 200: 8,418 SF, shell condition, demised into two units of approximately 4,209 SF each. It features four separate entrances and rear doors.

Building 300: 5,151 SF, currently operating as a daycare but designed for medical office use. Restoring a few walls will convert it back to a functional medical office. Front and rear parking.

Signage on Howland Boulevard.