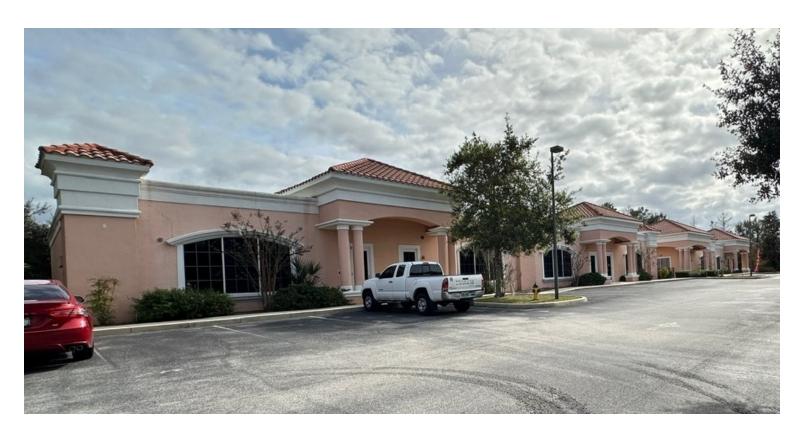

### PROPERTY DESCRIPTION

Two Office/Retail Condo Buildings For Sale.

Create your own medical park and benefit from the demand for medical space in Deltona, off Interstate 4.

Building 200: 8,418 SF, shell condition, demised into two units of approximately 4,209 SF each. It features four separate entrances and rear doors.

Building 300: 5,151 SF, currently operating as a daycare but designed for medical office use. Restoring a few walls will convert it back to a functional medical office. Front and rear parking.

Signage on Howland Boulevard.

Conveniently located approximately 1 mile from Interstate 4 and Halifax Health | UF Health - Medical Center of Deltona.

### **LOCATION ADDRESS**

3151 Howland Boulevard, Unit 200 & 300 Deltona, FL 32725