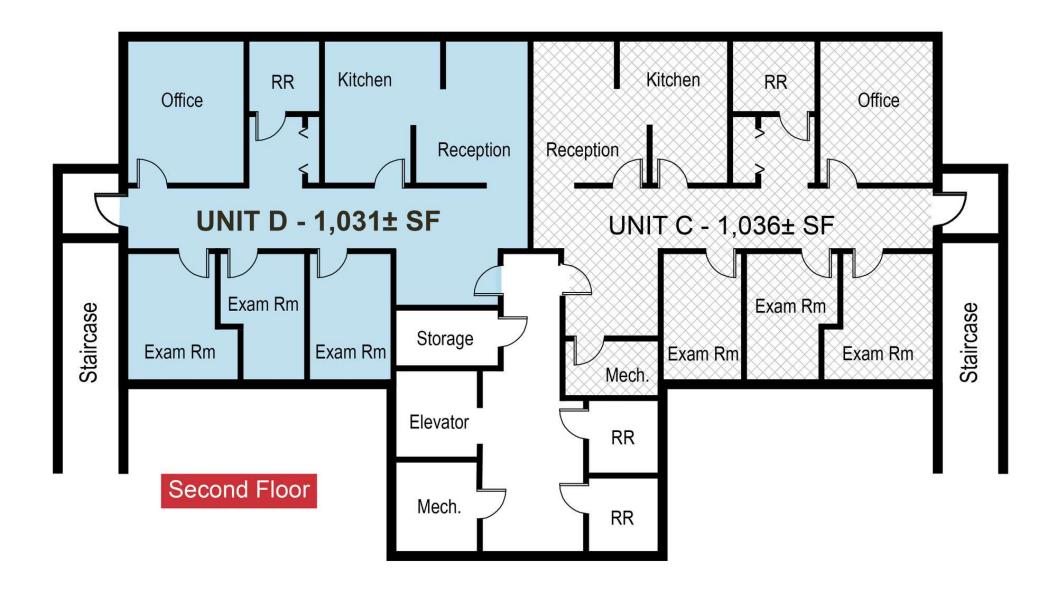

## **Property Highlights**

- 5,196± SF, two-story medical office building with elevator
- Suite D is 1,031± SF and has reception area, 1 private office, 3 exam rooms, kitchen/break area and restroom
- Fully built-out and available immediately!
- Well-suited for a variety of medical or general office uses; all suites are separately metered
- Just in front of HCA Florida Osceola Hospital
- Great location just off US Hwy 192-441 (Vine Street)
- Surrounded by dense residential and retail development
- Across the street from Central Avenue Elementary School and just down the street from the Plaza del Sol Shopping Center
- Zoning: Office