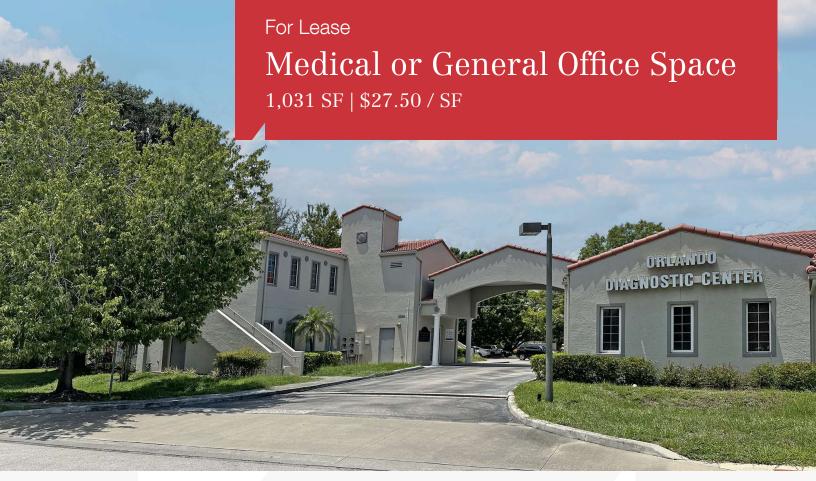

## Cherry Street Medical Plaza

512 West Cherry Street, Kissimmee, Florida 34741

## **Property Highlights**

- 5,196± SF, two-story medical office building with elevator
- Suite D is 1,031± SF and has reception area, 1 private office, 3 exam rooms, kitchen/break area and restroom
- Fully built-out and available immediately!
- Well-suited for a variety of medical or general office uses; all suites are separately metered
- Just in front of HCA Florida Osceola Hospital
- Great location just off US Hwy 192-441 (Vine Street)
- Surrounded by dense residential and retail development
- Across the street from Central Avenue Elementary School and just down the street from the Plaza del Sol Shopping Center
- Zoning: Office

Lease Rate: \$27.50 / SF NNN

For more information

Jeffrey Bloom, CCIM

O: 407 949 0709 jbloom@realvest.com

The information contained herein has been given to us by the owner of the property or other sources we deem reliable. We have no reason to doubt its accuracy, but we do not guarantee it. All information should be verified prior to purchase or lease. Unless otherwise noted, the property is being offered as-is, where is, with all faults.