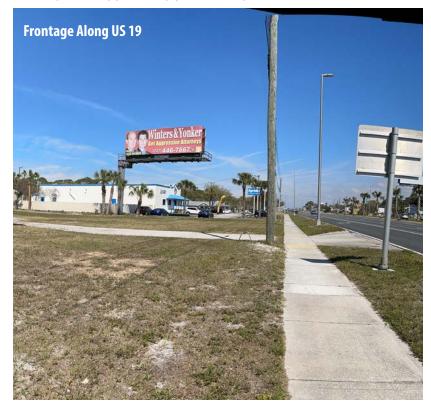

## **INVESTMENT HIGHLIGHTS**

- .91 Acres of Vacant Land, Zoned C2
- Adjacent to Salt Springs State Park
- Highly Visible 180' of Frontage
- Well Water and Other Utilities On-Site
- Paved Ingress/Egress