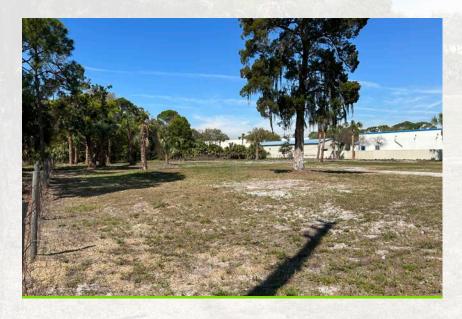

## **INVESTMENT HIGHLIGHTS**

- .91 Acres of Vacant Land, Zoned C2
- Adjacent to Salt Springs State Park
- Highly Visible 180' of Frontage
- Well Water and Other Utilities On-Site
- Paved Ingress/Egress