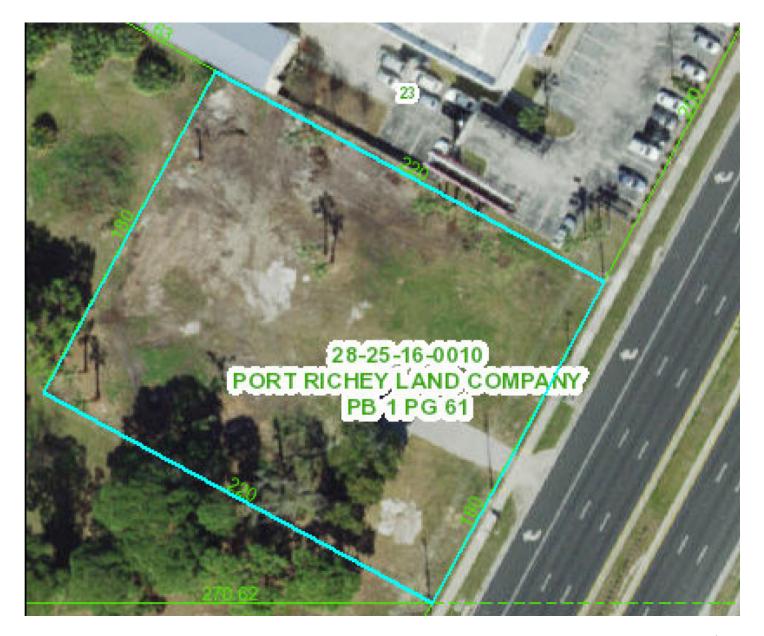

## **BOUNDARY/ELEVATION**

## **INVESTMENT HIGHLIGHTS**

- .91 Acres of Vacant Land, Zoned C2
- Adjacent to Salt Springs State Park
- Highly Visible 180' of Frontage
- Well Water and Other Utilities On-Site
- Paved Ingress/Egress