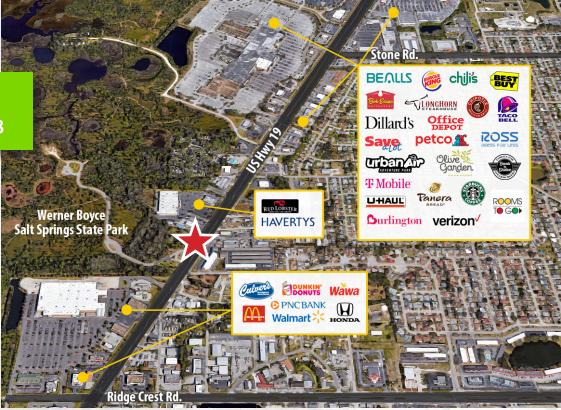

## **INVESTMENT HIGHLIGHTS**

- .91 Acres of Vacant Land, Zoned C2
- Adjacent to Salt Springs State Park
- Highly Visible 180' of Frontage
- Well Water and Other Utilities On-Site
- Paved Ingress/Egress