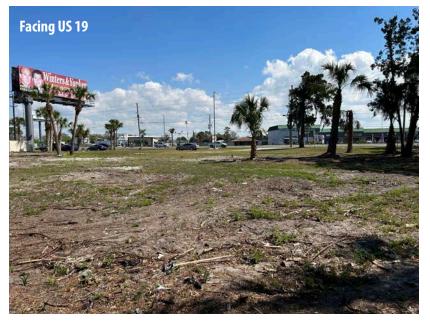

## **INVESTMENT HIGHLIGHTS**

- .91 Acres of Vacant Land, Zoned C2
- Adjacent to Salt Springs State Park
- Highly Visible 180' of Frontage
- Well Water and Other Utilities On-Site
- Paved Ingress/Egress