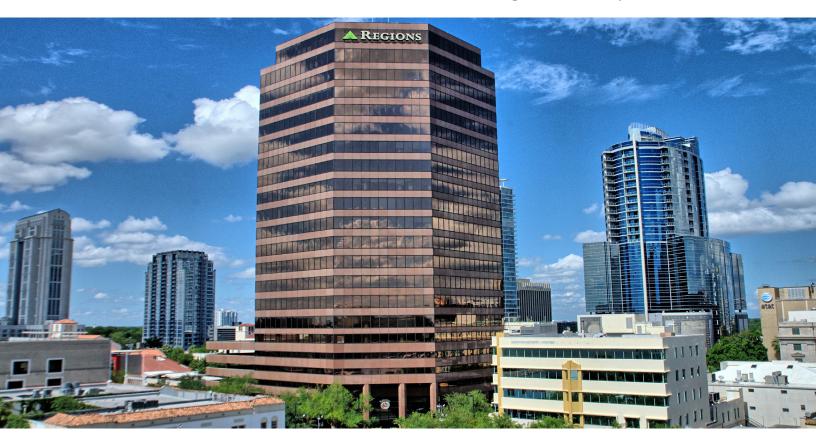

111 N. Orange Avenue | Orlando, FL 32801

#### **Property Highlights**

- 21-story office building totaling 245,201± SF
- Elegant main lobby with high-end finishes
- Outstanding views on every floor
- New common conference center with WiFi
- Nature's Table Cafe with indoor seating
- Ground Floor Fitness Center
- 24/7 Security
- 3 / 1,000 Parking Ratio