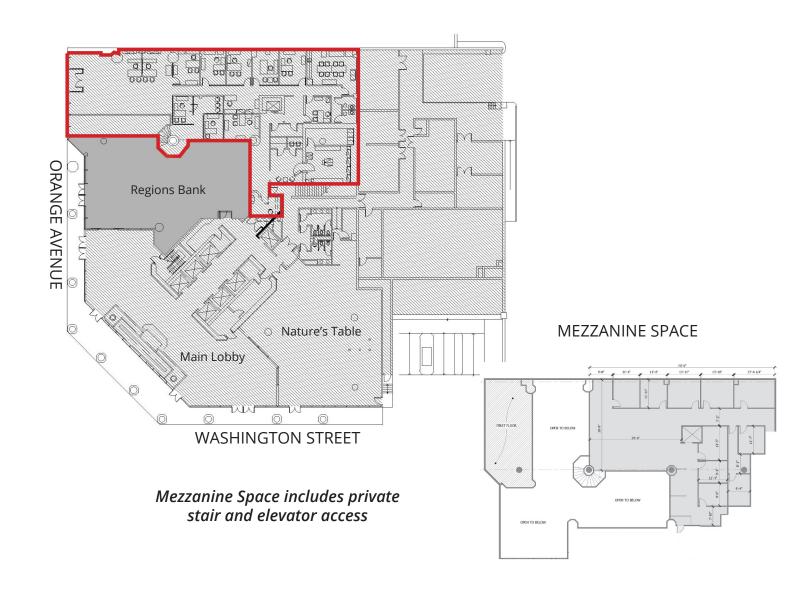

### Unique Two-Story Retail / Office Space Suite 100 - 10,279± rsf (Includes Second Floor Mezzanine Space)

Greg Morrison
Principal
D 407 440 6640
greg.morrison@avisonyoung.com

Nathan Eissler Principal D 407 440 6658 nathan.eissler@avisonyoung.com Patrick Morrison
Vice President
D 407 440 6649
patrick.morison@avisonyoung.com