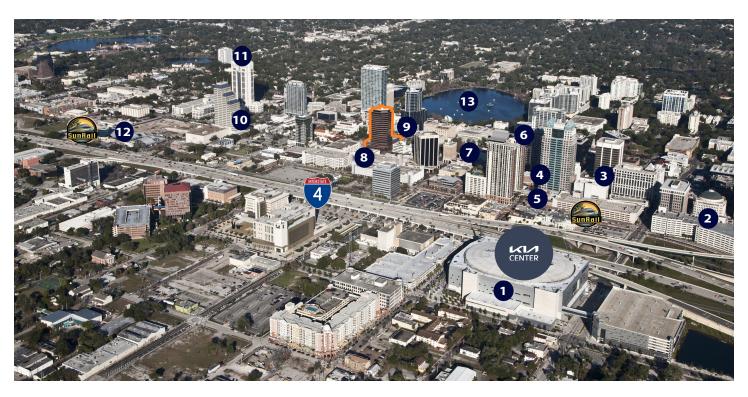

#### Location

- Centrally-located in the heart of downtown
   Orlando at the corner of N. Orange
   Avenue and E. Washington Street
- The Lynx Central and Church Street
   SunRail Stations are located within walking distance
- Walkable to downtown restaurants and entertainment venues

#### Walkable Amenities

- 1. Kia Center
- 2. Orlando City Hall
- 3. Citrus Club / Dunkin
- 4. Latin Square
- Kres Chophouse / Artisan's Table
   / Bao Buns / SunRail Station
- 6. Cobb Plaza Cinema Cafe' 12 / Bento / Corono Cigar Company
- 7. Taco Bell Cantina
- 8. Tropical Smoothie, Planet Pizza, Tin & Taco
- Nature's Table Cafe' / Gringos Locos / Loading Zone Philly Steaks
- 10. Foxtail Coffee
- 11. Orange County Courthouse
- 12. Lynx Central and SunRail Station
- 13. Lake Eola