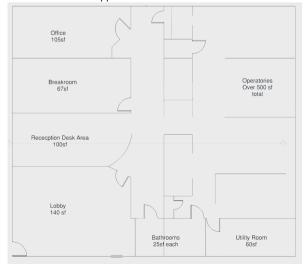

## MEDICAL/PROFESSIONAL OFFICE SUITE 120 INCREDIBLE LOCATION!

\$32/SF NNN

1,512 SF Directly off Colonial Drive in Winter Garden Across from Starbuck For more information please contact

Arlene Martinez

646.842.0221 Arlene@martinezcommercial.com

## WINDTREE PROFESSIONAL CENTER

\*measurements are approximate

Centrally Located in Winter Garden Within minutes to the 429, Turnpike and 408

Disclaimer: Data is from sources deemed reliable but may be subject to errors, omissions, or modifications. The information herein is provided without representation or warranty.