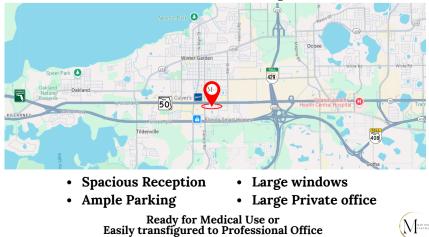

## 13330 W. COLONIAL DRIVE

## MEDICAL/PROFESSIONAL OFFICE SUITE 120 INCREDIBLE LOCATION!

\$32/SF NNN

1,512 SF Directly off Colonial Drive in Winter Garden Across from Starbuck For more information please contact

Arlene Martinez

646.842.0221 Arlene@martinezcommercial.com

## WINDTREE PROFESSIONAL CENTER

\*measurements are approximate

Centrally Located in Winter Garden Within minutes to the 429, Turnpike and 408

Disclaimer: Data is from sources deemed reliable but may be subject to errors, omissions, or modifications. The information herein is provided without representation or warranty.