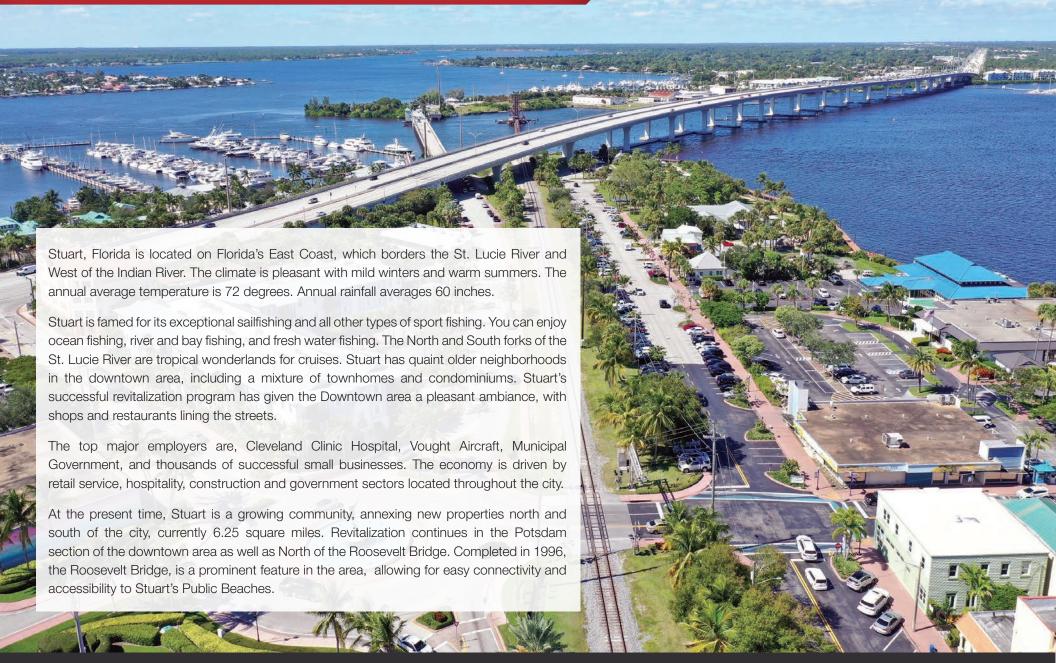

## County Overview Martin County, Florida

The cities that make up Martin County include Jensen Beach/Rio, Stuart/Sewall's Point, Hutchinson Island, Hobe Sound, Jupiter/Tequesta, Palm City, Port Salerno and Indiantown. Martin County is a wonderful place to visit and live, with beaches, golf, fishing and boating. The County boasts arts, quaint downtowns with shops, gourmet dining, galleries, museums, historic places, festivals and more.

#### Martin County is for...

The golf enthusiast... Martin County is home to over 35 world-class golf courses all within a 15-mile radius. The sun worshiper... The County offers its visitors and residents alike some of the finest beaches on the east coast. The discriminating arts shopper... More than 20 galleries participate in a monthly First Thursday gallery night. Many of these galleries are in the historic downtowns of Stuart, Jensen Beach, Port Salerno and Hobe Sound. The music lover... The historic Lyric Theatre offers a wide-array of fist class talent nearly 300 days a year... This acoustically amazing theatre features concerts for all music lovers, from classical to rock and roll, and theatrical performances by local and national talent.

Mark your calendars for a plethora of events to look forward to in Martin County, Florida. The Stuart Air Show, Stuart Boat Show, ArtsFest, and the Martin County Fair are just some of the many events taking place throughout the year. The Treasure Coast Children's Museum, located at Indian Riverside Park, is a great place for kids and families, offering a water play area, fishing, and a riverfront view. Often, there are events in the park including concerts, orchid shows, and more. Indian Riverside Park also features the Maritime and Yachting Museum. Hutchinson Island is home to the Elliott Museum which celebrates the genius of innovation, creativity and the historical events of Martin County. Named after the prolific inventor Sterling Elliott, the museum hosts permanent exhibits showcasing Model A Trucks, early transportation, the history of Stuart and its surrounding regions, and baseball memorabilia. For the scientifically minded and curious kids, the Florida Oceanographic Coastal Center offers fun opportunities to learn about our local ecosystem.

# City Overview City of Stuart, Florida