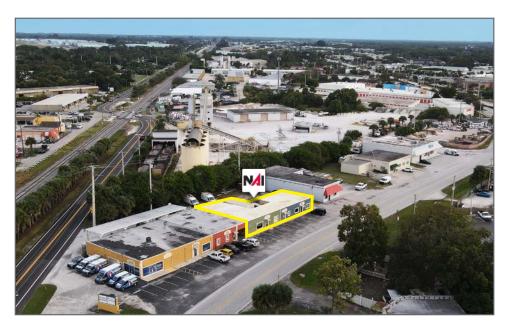

Daily Traffic: 9,100 AADT on SE Dixie Hwy

3.100 AADT on SE Dixie Cutoff Rd

### Property Overview

Available for Lease: 3,910 SF Space (Subdivisible). This versatile 3,910 square foot space can be subdivided into units of 800 SF, 1,310 SF, or 1,800 SF to suit your needs.

Join established tenants like Electrical Connections and A1 Auto Repair Shop in this highly visible center, offering convenient access from both SE Dixie Hwy and SE Dixie Cutoff Rd.

Ideal for a variety of businesses looking for a prime location with excellent visibility and accessibility.

1213 SE Dixie Cutoff Road, Stuart, FL 34994

1213 SE Dixie Cutoff Road, Stuart, FL 34994