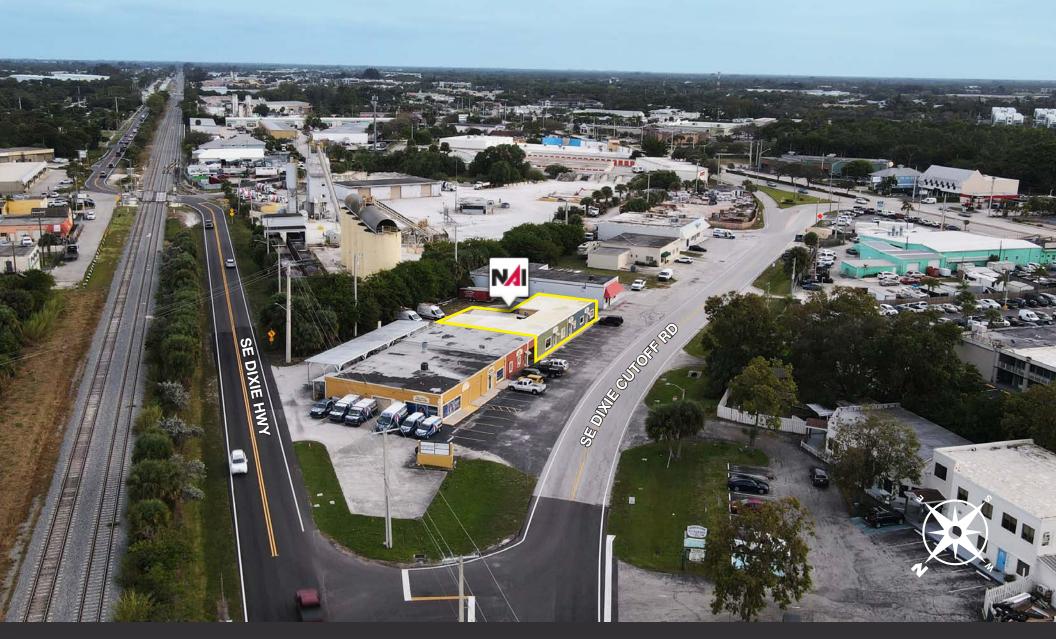

Daily Traffic: 9,100 AADT on SE Dixie Hwy

3.100 AADT on SE Dixie Cutoff Rd

### Property Overview

Available for Lease: 3,910 SF Space (Subdivisible). This versatile 3,910 square foot space can be subdivided into units of 800 SF, 1,310 SF, or 1,800 SF to suit your needs.

Join established tenants like Electrical Connections and A1 Auto Repair Shop in this highly visible center, offering convenient access from both SE Dixie Hwy and SE Dixie Cutoff Rd.

Ideal for a variety of businesses looking for a prime location with excellent visibility and accessibility.

1213 SE Dixie Cutoff Road, Stuart, FL 34994

1213 SE Dixie Cutoff Road, Stuart, FL 34994