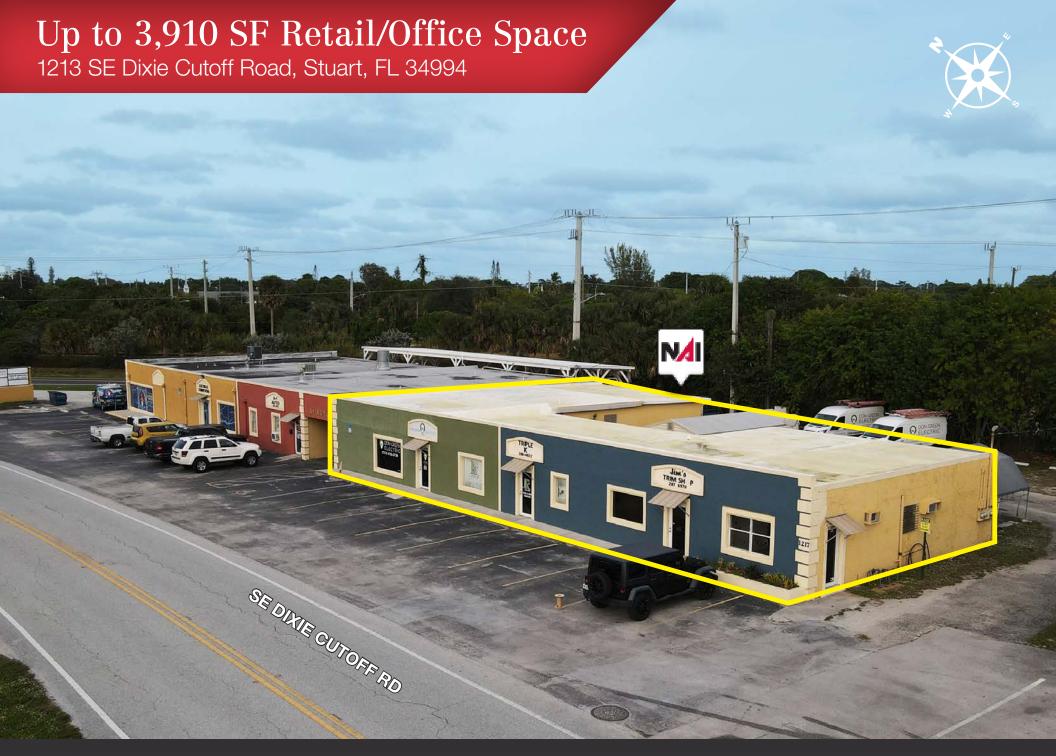

# Up to 3,910 SF Retail/Office Space 1213 SE Dixie Cutoff Road, Stuart, FL 34994

FOR LEASE:

\$16.00-18.00/SF Gross

NO WARRANTY OR REPRESENTATION, EXPRESS OR IMPLIED, IS MADE AS TO THE ACCURACY OF THE INFORMATION CONTAINED HEREIN, AND THE SAME IS SUBMITTED SUBJECT TO ERRORS, OMISSIONS, CHANGE OF PRICE, RENTAL OR OTHER CONDITIONS, PRIOR SALE, LEASE OR FINANCING, OR WITHDRAWAL WITHOUT NOTICE, AND OF ANY SPECIAL LISTING CONDITIONS IMPOSED BY OUR PRINCIPALS NO WARRANTIES OR REPRESENTATIONS ARE MADE AS TO THE CONDITION OF THE PROPERTY OR ANY HAZARDS CONTAINED THEREIN ARE ANY TO BE IMPLIED.

### Property Features

Available Space: 3,910 SF

(Subdividable to: 800 SF, 1,310 SF, 1,800 SF)

Building Type: Retail/Flex

Lease Rate: 1,800 SF - \$16/SF Gross

1,310 SF - \$16/SF Gross 800 SF - \$18/SF Gross

### Property Overview

Available for Lease: 3,910 SF Space (Subdivisible). This versatile 3,910 square foot space can be subdivided into units of 800 SF, 1,310 SF, or 1,800 SF to suit your needs.

Join established tenants like Electrical Connections and A1 Auto Repair Shop in this highly visible center, offering convenient access from both SE Dixie Hwy and SE Dixie Cutoff Rd.