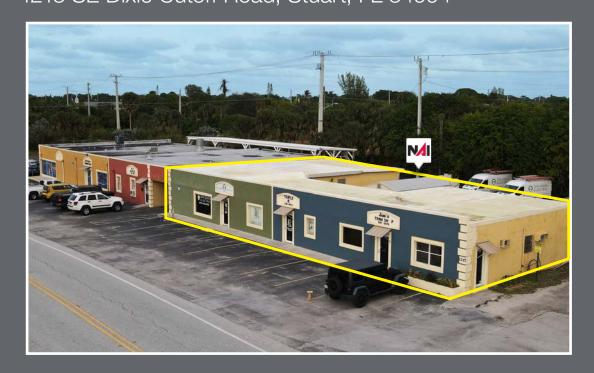

1213 SE Dixie Cutoff Road, Stuart, FL 34994

#### FOR LEASE:

\$16.00-18.00/SF Gross

1213 SE Dixie Cutoff Road, Stuart, FL 34994

### Property Overview

Available for Lease: 3,910 SF Space (Subdivisible). This versatile 3,910 square foot space can be subdivided into units of 800 SF, 1,310 SF, or 1,800 SF to suit your needs.

Join established tenants like Electrical Connections and A1 Auto Repair Shop in this highly visible center, offering convenient access from both SE Dixie Hwy and SE Dixie Cutoff Rd.

Ideal for a variety of businesses looking for a prime location with excellent visibility and accessibility.

1213 SE Dixie Cutoff Road, Stuart, FL 34994

1213 SE Dixie Cutoff Road, Stuart, FL 34994