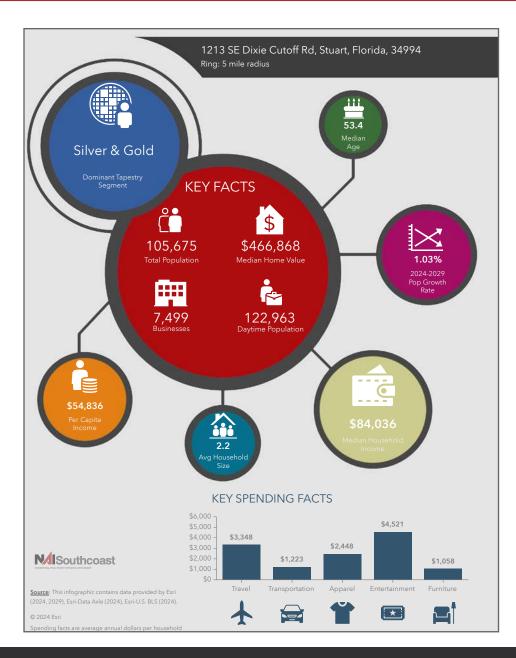

### 2024 Demographics

#### Population

1 Mile: 8,9733 Mile: 54,5325 Mile: 105,675

#### Average Household Income

1 Mile: \$87,1533 Mile: \$110,1705 Mile: \$123,219

#### Median Age

1 Mile: 50.33 Mile: 53.15 Mile: 53.4