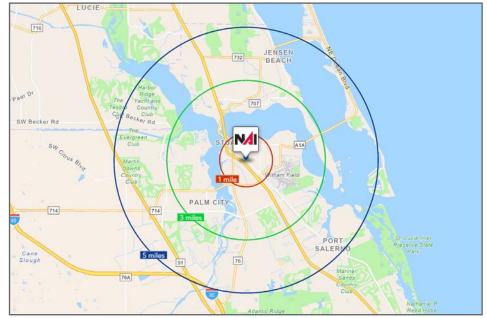

### 2024 Demographics

#### Population

1 Mile: 8,9733 Mile: 54,5325 Mile: 105,675

#### Average Household Income

1 Mile: \$87,1533 Mile: \$110,1705 Mile: \$123,219

#### Median Age

1 Mile: 50.33 Mile: 53.15 Mile: 53.4