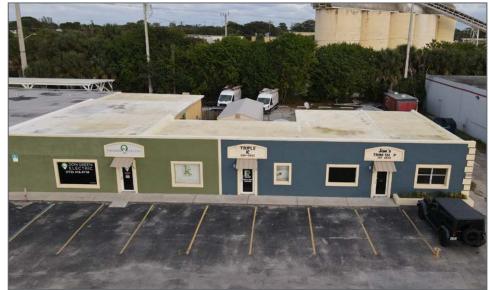

### Property Overview

Available for Lease: 3,910 SF Space (Subdivisible). This versatile 3,910 square foot space can be subdivided into units of 800 SF, 1,310 SF, or 1,800 SF to suit your needs.

Join established tenants like Electrical Connections and A1 Auto Repair Shop in this highly visible center, offering convenient access from both SE Dixie Hwy and SE Dixie Cutoff Rd.

Ideal for a variety of businesses looking for a prime location with excellent visibility and accessibility.

1213 SE Dixie Cutoff Road, Stuart, FL 34994

1213 SE Dixie Cutoff Road, Stuart, FL 34994