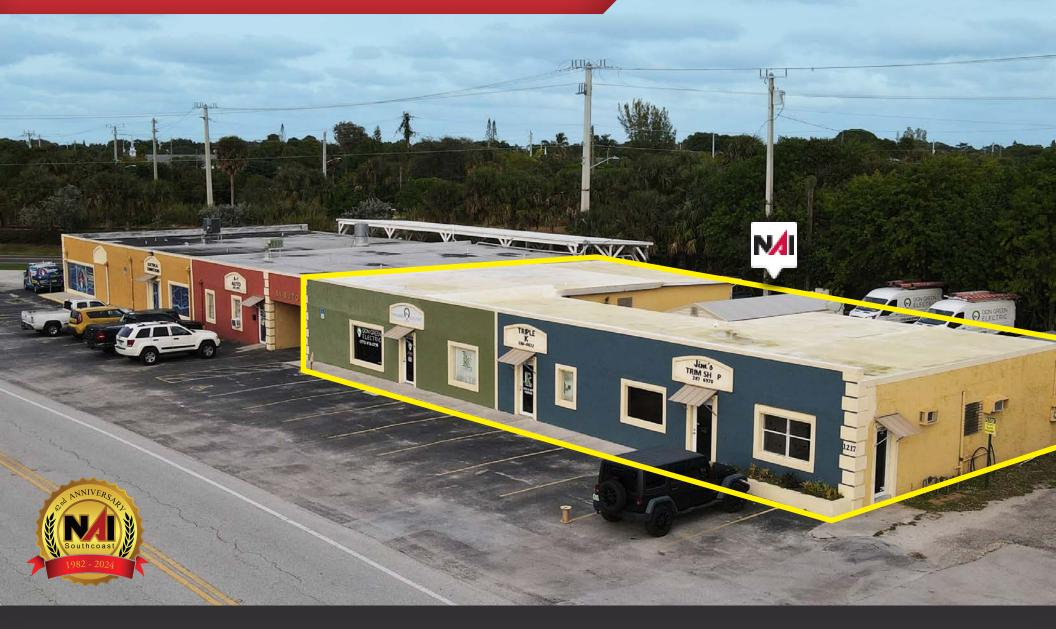

#### FOR LEASE:

\$16.00-18.00/SF Gross

1213 SE Dixie Cutoff Road, Stuart, FL 34994

### Property Features

Available Space: 3,910 SF

(Subdividable to: 800 SF, 1,310 SF, 1,800 SF)

Building Type: Retail/Flex

Lease Rate: 1,800 SF - \$16/SF Gross

1,310 SF - \$16/SF Gross 800 SF - \$18/SF Gross

### Property Overview

Available for Lease: 3,910 SF Space (Subdivisible). This versatile 3,910 square foot space can be subdivided into units of 800 SF, 1,310 SF, or 1,800 SF to suit your needs.

Join established tenants like Electrical Connections and A1 Auto Repair Shop in this highly visible center, offering convenient access from both SE Dixie Hwy and SE Dixie Cutoff Rd.

Ideal for a variety of businesses looking for a prime location with excellent visibility and accessibility.

1213 SE Dixie Cutoff Road, Stuart, FL 34994

1213 SE Dixie Cutoff Road, Stuart, FL 34994