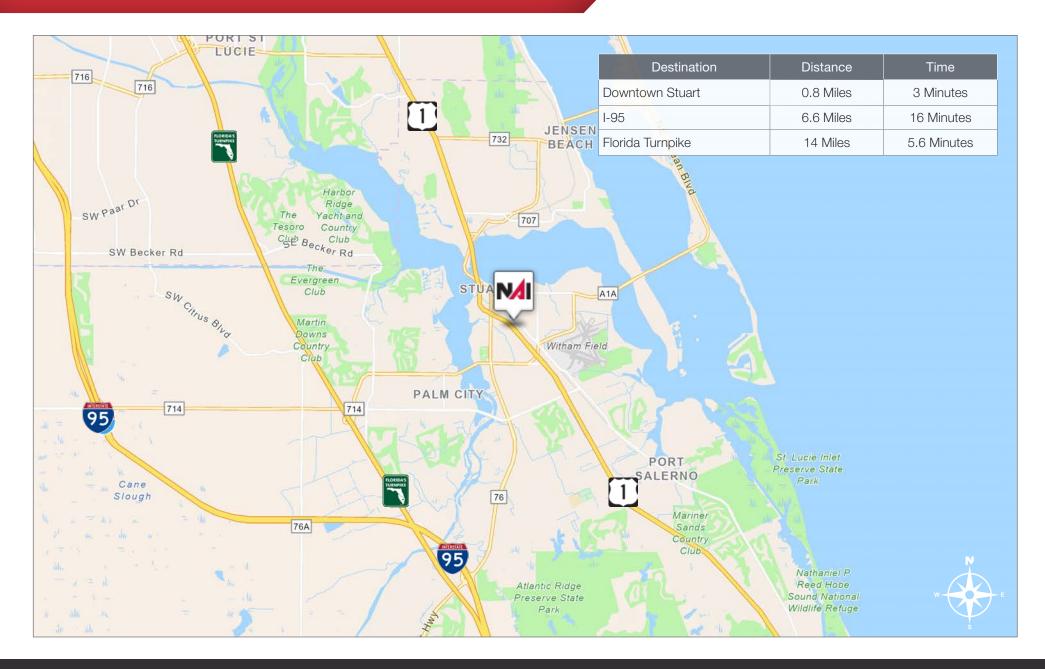

Building Type: Retail/Flex

Lease Rate: 1,800 SF - \$16/SF Gross

1,310 SF - \$16/SF Gross 800 SF - \$18/SF Gross

Daily Traffic: 9,100 AADT on SE Dixie Hwy

3.100 AADT on SE Dixie Cutoff Rd

### Property Overview

Available for Lease: 3,910 SF Space (Subdivisible). This versatile 3,910 square foot space can be subdivided into units of 800 SF, 1,310 SF, or 1,800 SF to suit your needs.

Join established tenants like Electrical Connections and A1 Auto Repair Shop in this highly visible center, offering convenient access from both SE Dixie Hwy and SE Dixie Cutoff Rd.

Ideal for a variety of businesses looking for a prime location with excellent visibility and accessibility.





1213 SE Dixie Cutoff Road, Stuart, FL 34994





1213 SE Dixie Cutoff Road, Stuart, FL 34994

### **Drive Time**



1213 SE Dixie Cutoff Road, Stuart, FL 34994

### 2024 Demographics



#### Population

1 Mile: 8,9733 Mile: 54,5325 Mile: 105,675

#### Average Household Income

1 Mile: \$87,1533 Mile: \$110,1705 Mile: \$123,219

#### Median Age

1 Mile: 50.33 Mile: 53.15 Mile: 53.4



## County Overview Martin County, Florida

The cities that make up Martin County include Jensen Beach/Rio, Stuart/Sewall's Point, Hutchinson Island, Hobe Sound, Jupiter/Tequesta, Palm City, Port Salerno and Indiantown. Martin County is a wonderful place to visit and live, with beaches, golf, fishing and boating. The County boasts arts, quaint downtowns with shops, gourmet dining, galleries, museums, historic places, festivals and more.

#### Martin County is for...

The golf enthusiast... Martin County is home to over 35