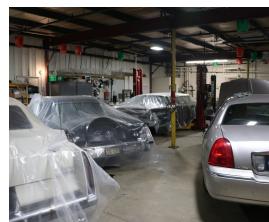

#### MULTI-TENANT INDUSTRIAL INVESTMENT BLDG. 100% LEASED PRICE REDUCED

100% leased 96,070 SF multi-tenant building on 5.6 acres.

Masonry main building with 13,680 sf steel add on section. Three 2000 amp services, multiple drive in doors, 5 docks, ceilings vary, office areas vary. Built in 1957 with multiple additions.

### PRICE REDUCED

\$3,300,000

| Specifications  |                                   |
|-----------------|-----------------------------------|
| Land Size:      | 5.6 Acres                         |
| Year Built:     | 1957                              |
| HVAC System:    | GFA Ceiling / Partial A/C         |
| Electrical:     | (3) 2000 amp, 480V, 3 Phase       |
| Sprinklers:     | Yes - Double Capacity             |
| Washrooms:      | Multiple                          |
| Ceiling Height: | 14 - 16 ft                        |
| Parking:        | 100+                              |
| DID's:          | 10 Various SIzes                  |
| Dock:           | 3 w/ Levelers (Unit 1) 2 (Unit 5) |
| Sewer/Water:    | City                              |
| Zoning:         | М                                 |
| Taxes:          | \$61,377.64 (2023)                |
| PIN #:          | 19-03-301-009, 010                |