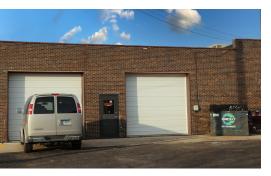

#### MULTI-TENANT INDUSTRIAL INVESTMENT BLDG. 100% LEASED PRICE REDUCED

100% leased 96,070 SF multi-tenant building on 5.6 acres.

Masonry main building with 13,680 sf steel add on section. Three 2000 amp services, multiple drive in doors, 5 docks, ceilings vary, office areas vary. Built in 1957 with multiple additions.

### PRICE REDUCED

\$3,300,000

| Specifications  |                                   |
|-----------------|-----------------------------------|
| Land Size:      | 5.6 Acres                         |
| Year Built:     | 1957                              |
| HVAC System:    | GFA Ceiling / Partial A/C         |
| Electrical:     | (3) 2000 amp, 480V, 3 Phase       |
| Sprinklers:     | Yes - Double Capacity             |
| Washrooms:      | Multiple                          |
| Ceiling Height: | 14 - 16 ft                        |
| Parking:        | 100+                              |
| DID's:          | 10 Various SIzes                  |
| Dock:           | 3 w/ Levelers (Unit 1) 2 (Unit 5) |
| Sewer/Water:    | City                              |
| Zoning:         | М                                 |
| Taxes:          | \$61,377.64 (2023)                |
| PIN #:          | 19-03-301-009, 010                |