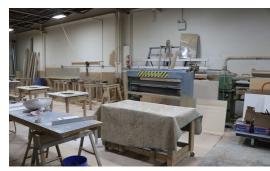

#### MULTI-TENANT INDUSTRIAL INVESTMENT BLDG. 100% LEASED PRICE REDUCED

100% leased 96,070 SF multi-tenant building on 5.6 acres.

Masonry main building with 13,680 sf steel add on section. Three 2000 amp services, multiple drive in doors, 5 docks, ceilings vary, office areas vary. Built in 1957 with multiple additions.

### PRICE REDUCED

\$3,300,000

| Specifications  |                                   |
|-----------------|-----------------------------------|
| Land Size:      | 5.6 Acres                         |
| Year Built:     | 1957                              |
| HVAC System:    | GFA Ceiling / Partial A/C         |
| Electrical:     | (3) 2000 amp, 480V, 3 Phase       |
| Sprinklers:     | Yes - Double Capacity             |
| Washrooms:      | Multiple                          |
| Ceiling Height: | 14 - 16 ft                        |
| Parking:        | 100+                              |
| DID's:          | 10 Various SIzes                  |
| Dock:           | 3 w/ Levelers (Unit 1) 2 (Unit 5) |
| Sewer/Water:    | City                              |
| Zoning:         | М                                 |
| Taxes:          | \$61,377.64 (2023)                |
| PIN #:          | 19-03-301-009, 010                |