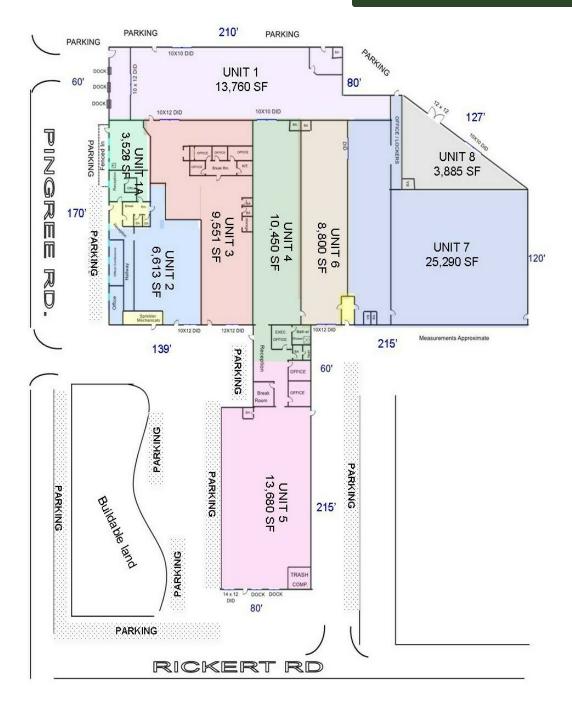

#### MULTI-TENANT INDUSTRIAL INVESTMENT BLDG. 100% LEASED PRICE REDUCED

100% leased 96,070 SF multi-tenant building on 5.6 acres.

Masonry main building with 13,680 sf steel add on section. Three 2000 amp services, multiple drive in doors, 5 docks, ceilings vary, office areas vary. Built in 1957 with multiple additions.

Note: Owner will lease back Unit 8 at \$5 psf.

Ask for rent roll and operating statement. 7.6% cap rate using 5% vacancy.

| kd3 |  |
|-----|--|
|     |  |

**MULTI-TENANT INDUSTRIAL BUILDING** 

### PRICE REDUCED

\$3,300,000

| Specifications  |                                   |
|-----------------|-----------------------------------|
| Land Size:      | 5.6 Acres                         |
| Year Built:     | 1957                              |
| HVAC System:    | GFA Ceiling / Partial A/C         |
| Electrical:     | (3) 2000 amp, 480V, 3 Phase       |
| Sprinklers:     | Yes - Double Capacity             |
| Washrooms:      | Multiple                          |
| Ceiling Height: | 14 - 16 ft                        |
| Parking:        | 100+                              |
| DID's:          | 10 Various SIzes                  |
| Dock:           | 3 w/ Levelers (Unit 1) 2 (Unit 5) |
| Sewer/Water:    | City                              |
| Zoning:         | М                                 |
| Taxes:          | \$61,377.64 (2023)                |
| PIN #:          | 19-03-301-009, 010                |