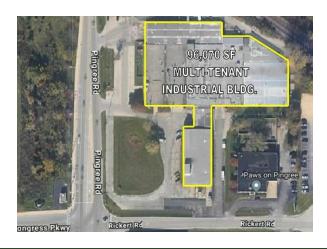

## 6704 Pingree Road

Crystal Lake, IL 60014

#### MULTI-TENANT INDUSTRIAL INVESTMENT BLDG. 100% LEASED PRICE REDUCED

100% leased 96,070 SF multi-tenant building on 5.6 acres.

Masonry main building with 13,680 sf steel add on section. Three 2000 amp services, multiple drive in doors, 5 docks, ceilings vary, office areas vary. Built in 1957 with multiple additions.

Upside potential by raising rents and adding separate gas and electric meters. Double capacity wet sprinklers. Partially air conditioned.

Additional building site at signalized intersection that could be rezoned and split off for commercial use.