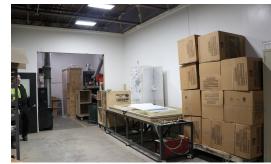

#### MULTI-TENANT INDUSTRIAL INVESTMENT BLDG. 100% LEASED PRICE REDUCED

100% leased 96,070 SF multi-tenant building on 5.6 acres.

Masonry main building with 13,680 sf steel add on section. Three 2000 amp services, multiple drive in doors, 5 docks, ceilings vary, office areas vary. Built in 1957 with multiple additions.

### PRICE REDUCED

\$3,300,000

| Specifications  |                                   |
|-----------------|-----------------------------------|
| Land Size:      | 5.6 Acres                         |
| Year Built:     | 1957                              |
| HVAC System:    | GFA Ceiling / Partial A/C         |
| Electrical:     | (3) 2000 amp, 480V, 3 Phase       |
| Sprinklers:     | Yes - Double Capacity             |
| Washrooms:      | Multiple                          |
| Ceiling Height: | 14 - 16 ft                        |
| Parking:        | 100+                              |
| DID's:          | 10 Various SIzes                  |
| Dock:           | 3 w/ Levelers (Unit 1) 2 (Unit 5) |
| Sewer/Water:    | City                              |
| Zoning:         | М                                 |
| Taxes:          | \$61,377.64 (2023)                |
| PIN #:          | 19-03-301-009, 010                |