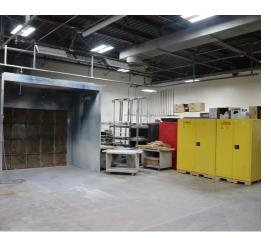

#### MULTI-TENANT INDUSTRIAL INVESTMENT BLDG. 100% LEASED PRICE REDUCED

100% leased 96,070 SF multi-tenant building on 5.6 acres.

Masonry main building with 13,680 sf steel add on section. Three 2000 amp services, multiple drive in doors, 5 docks, ceilings vary, office areas vary. Built in 1957 with multiple additions.

### PRICE REDUCED

\$3,300,000

| Specifications  |                                   |
|-----------------|-----------------------------------|
| Land Size:      | 5.6 Acres                         |
| Year Built:     | 1957                              |
| HVAC System:    | GFA Ceiling / Partial A/C         |
| Electrical:     | (3) 2000 amp, 480V, 3 Phase       |
| Sprinklers:     | Yes - Double Capacity             |
| Washrooms:      | Multiple                          |
| Ceiling Height: | 14 - 16 ft                        |
| Parking:        | 100+                              |
| DID's:          | 10 Various SIzes                  |
| Dock:           | 3 w/ Levelers (Unit 1) 2 (Unit 5) |
| Sewer/Water:    | City                              |
| Zoning:         | М                                 |
| Taxes:          | \$61,377.64 (2023)                |
| PIN #:          | 19-03-301-009, 010                |