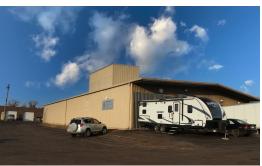

#### MULTI-TENANT INDUSTRIAL INVESTMENT BLDG. 100% LEASED PRICE REDUCED

100% leased 96,070 SF multi-tenant building on 5.6 acres.

Masonry main building with 13,680 sf steel add on section. Three 2000 amp services, multiple drive in doors, 5 docks, ceilings vary, office areas vary. Built in 1957 with multiple additions.

### PRICE REDUCED

\$3,300,000

| Specifications  |                                   |
|-----------------|-----------------------------------|
| Land Size:      | 5.6 Acres                         |
| Year Built:     | 1957                              |
| HVAC System:    | GFA Ceiling / Partial A/C         |
| Electrical:     | (3) 2000 amp, 480V, 3 Phase       |
| Sprinklers:     | Yes - Double Capacity             |
| Washrooms:      | Multiple                          |
| Ceiling Height: | 14 - 16 ft                        |
| Parking:        | 100+                              |
| DID's:          | 10 Various SIzes                  |
| Dock:           | 3 w/ Levelers (Unit 1) 2 (Unit 5) |
| Sewer/Water:    | City                              |
| Zoning:         | М                                 |
| Taxes:          | \$61,377.64 (2023)                |
| PIN #:          | 19-03-301-009, 010                |