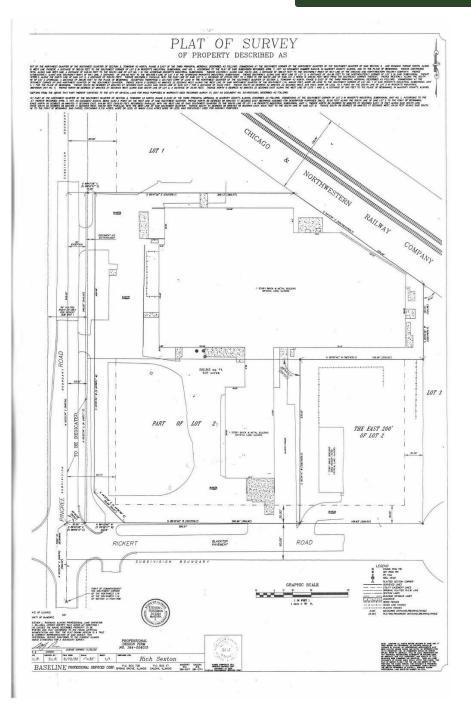

#### MULTI-TENANT INDUSTRIAL INVESTMENT BLDG. 100% LEASED PRICE REDUCED

100% leased 96,070 SF multi-tenant building on 5.6 acres.

Masonry main building with 13,680 sf steel add on section. Three 2000 amp services, multiple drive in doors, 5 docks, ceilings vary, office areas vary. Built in 1957 with multiple additions.

Upside potential by raising rents and adding separate gas and electric meters. Double capacity wet sprinklers. Partially air conditioned.

Additional building site at signalized intersection that could be rezoned and split off for commercial use.

### PRICE REDUCED

\$3,300,000

| Specifications  |                                   |
|-----------------|-----------------------------------|
| Land Size:      | 5.6 Acres                         |
| Year Built:     | 1957                              |
| HVAC System:    | GFA Ceiling / Partial A/C         |
| Electrical:     | (3) 2000 amp, 480V, 3 Phase       |
| Sprinklers:     | Yes - Double Capacity             |
| Washrooms:      | Multiple                          |
| Ceiling Height: | 14 - 16 ft                        |
| Parking:        | 100+                              |
| DID's:          | 10 Various SIzes                  |
| Dock:           | 3 w/ Levelers (Unit 1) 2 (Unit 5) |
| Sewer/Water:    | City                              |
| Zoning:         | М                                 |
| Taxes:          | \$61,377.64 (2023)                |
| PIN #:          | 19-03-301-009, 010                |