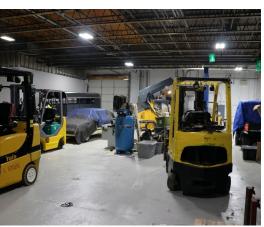

#### MULTI-TENANT INDUSTRIAL INVESTMENT BLDG. 100% LEASED PRICE REDUCED

100% leased 96,070 SF multi-tenant building on 5.6 acres.

Masonry main building with 13,680 sf steel add on section. Three 2000 amp services, multiple drive in doors, 5 docks, ceilings vary, office areas vary. Built in 1957 with multiple additions.

### PRICE REDUCED

\$3,300,000

| Specifications  |                                   |
|-----------------|-----------------------------------|
| Land Size:      | 5.6 Acres                         |
| Year Built:     | 1957                              |
| HVAC System:    | GFA Ceiling / Partial A/C         |
| Electrical:     | (3) 2000 amp, 480V, 3 Phase       |
| Sprinklers:     | Yes - Double Capacity             |
| Washrooms:      | Multiple                          |
| Ceiling Height: | 14 - 16 ft                        |
| Parking:        | 100+                              |
| DID's:          | 10 Various SIzes                  |
| Dock:           | 3 w/ Levelers (Unit 1) 2 (Unit 5) |
| Sewer/Water:    | City                              |
| Zoning:         | М                                 |
| Taxes:          | \$61,377.64 (2023)                |
| PIN #:          | 19-03-301-009, 010                |