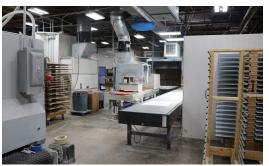

#### MULTI-TENANT INDUSTRIAL INVESTMENT BLDG. 100% LEASED PRICE REDUCED

100% leased 96,070 SF multi-tenant building on 5.6 acres.

Masonry main building with 13,680 sf steel add on section. Three 2000 amp services, multiple drive in doors, 5 docks, ceilings vary, office areas vary. Built in 1957 with multiple additions.

### PRICE REDUCED

\$3,300,000

| Specifications  |                                   |
|-----------------|-----------------------------------|
| Land Size:      | 5.6 Acres                         |
| Year Built:     | 1957                              |
| HVAC System:    | GFA Ceiling / Partial A/C         |
| Electrical:     | (3) 2000 amp, 480V, 3 Phase       |
| Sprinklers:     | Yes - Double Capacity             |
| Washrooms:      | Multiple                          |
| Ceiling Height: | 14 - 16 ft                        |
| Parking:        | 100+                              |
| DID's:          | 10 Various SIzes                  |
| Dock:           | 3 w/ Levelers (Unit 1) 2 (Unit 5) |
| Sewer/Water:    | City                              |
| Zoning:         | М                                 |
| Taxes:          | \$61,377.64 (2023)                |
| PIN #:          | 19-03-301-009, 010                |