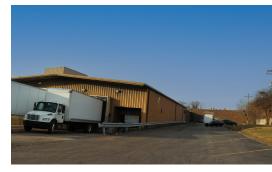

#### MULTI-TENANT INDUSTRIAL INVESTMENT BLDG. 100% LEASED PRICE REDUCED

100% leased 96,070 SF multi-tenant building on 5.6 acres.

Masonry main building with 13,680 sf steel add on section. Three 2000 amp services, multiple drive in doors, 5 docks, ceilings vary, office areas vary. Built in 1957 with multiple additions.

### PRICE REDUCED

\$3,300,000

| Specifications  |                                   |
|-----------------|-----------------------------------|
| Land Size:      | 5.6 Acres                         |
| Year Built:     | 1957                              |
| HVAC System:    | GFA Ceiling / Partial A/C         |
| Electrical:     | (3) 2000 amp, 480V, 3 Phase       |
| Sprinklers:     | Yes - Double Capacity             |
| Washrooms:      | Multiple                          |
| Ceiling Height: | 14 - 16 ft                        |
| Parking:        | 100+                              |
| DID's:          | 10 Various SIzes                  |
| Dock:           | 3 w/ Levelers (Unit 1) 2 (Unit 5) |
| Sewer/Water:    | City                              |
| Zoning:         | М                                 |
| Taxes:          | \$61,377.64 (2023)                |
| PIN #:          | 19-03-301-009, 010                |