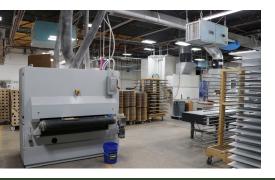

#### MULTI-TENANT INDUSTRIAL INVESTMENT BLDG. 100% LEASED PRICE REDUCED

100% leased 96,070 SF multi-tenant building on 5.6 acres.

Masonry main building with 13,680 sf steel add on section. Three 2000 amp services, multiple drive in doors, 5 docks, ceilings vary, office areas vary. Built in 1957 with multiple additions.

### PRICE REDUCED

\$3,300,000

| Specifications  |                                   |
|-----------------|-----------------------------------|
| Land Size:      | 5.6 Acres                         |
| Year Built:     | 1957                              |
| HVAC System:    | GFA Ceiling / Partial A/C         |
| Electrical:     | (3) 2000 amp, 480V, 3 Phase       |
| Sprinklers:     | Yes - Double Capacity             |
| Washrooms:      | Multiple                          |
| Ceiling Height: | 14 - 16 ft                        |
| Parking:        | 100+                              |
| DID's:          | 10 Various SIzes                  |
| Dock:           | 3 w/ Levelers (Unit 1) 2 (Unit 5) |
| Sewer/Water:    | City                              |
| Zoning:         | М                                 |
| Taxes:          | \$61,377.64 (2023)                |
| PIN #:          | 19-03-301-009, 010                |