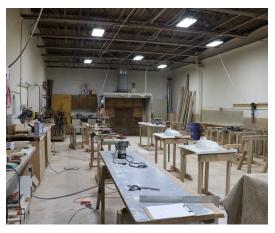

#### MULTI-TENANT INDUSTRIAL INVESTMENT BLDG. 100% LEASED PRICE REDUCED

100% leased 96,070 SF multi-tenant building on 5.6 acres.

Masonry main building with 13,680 sf steel add on section. Three 2000 amp services, multiple drive in doors, 5 docks, ceilings vary, office areas vary. Built in 1957 with multiple additions.

### PRICE REDUCED

\$3,300,000

| Specifications  |                                   |
|-----------------|-----------------------------------|
| Land Size:      | 5.6 Acres                         |
| Year Built:     | 1957                              |
| HVAC System:    | GFA Ceiling / Partial A/C         |
| Electrical:     | (3) 2000 amp, 480V, 3 Phase       |
| Sprinklers:     | Yes - Double Capacity             |
| Washrooms:      | Multiple                          |
| Ceiling Height: | 14 - 16 ft                        |
| Parking:        | 100+                              |
| DID's:          | 10 Various SIzes                  |
| Dock:           | 3 w/ Levelers (Unit 1) 2 (Unit 5) |
| Sewer/Water:    | City                              |
| Zoning:         | М                                 |
| Taxes:          | \$61,377.64 (2023)                |
| PIN #:          | 19-03-301-009, 010                |