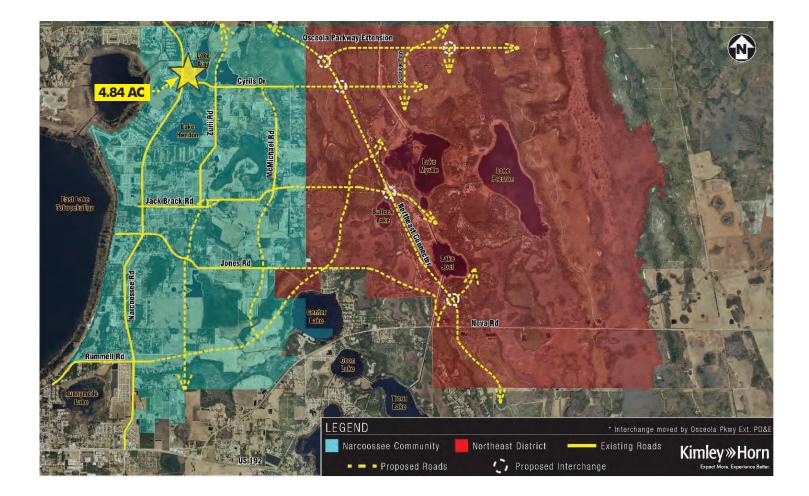

#### NARCOOSEE AREA ROADWAY CONCEPTUAL STUDY

MAURY L. CARTER & ASSOCIATES, INC.

Licensed Real Estate Brokers | www.maurycarter.com | 407-422-3144

2951 N Narcoossee Rd, St. Cloud, FL 34771

WETLAND MAP

The property is in close proximity to Lake Nona, Medical City, Orlando International Airport, Walt Disney World, and the City of St. Cloud. **The Narcoossee Road Corridor is one of the most active areas of Osceola County.** With the expansion of Sunbridge over the next 30 years, this area is rapidly growing with a new road network coming soon at Sunbridge and interconnectivity via Cyrils, Jack Brack, and Jones Roads (see p. 3).