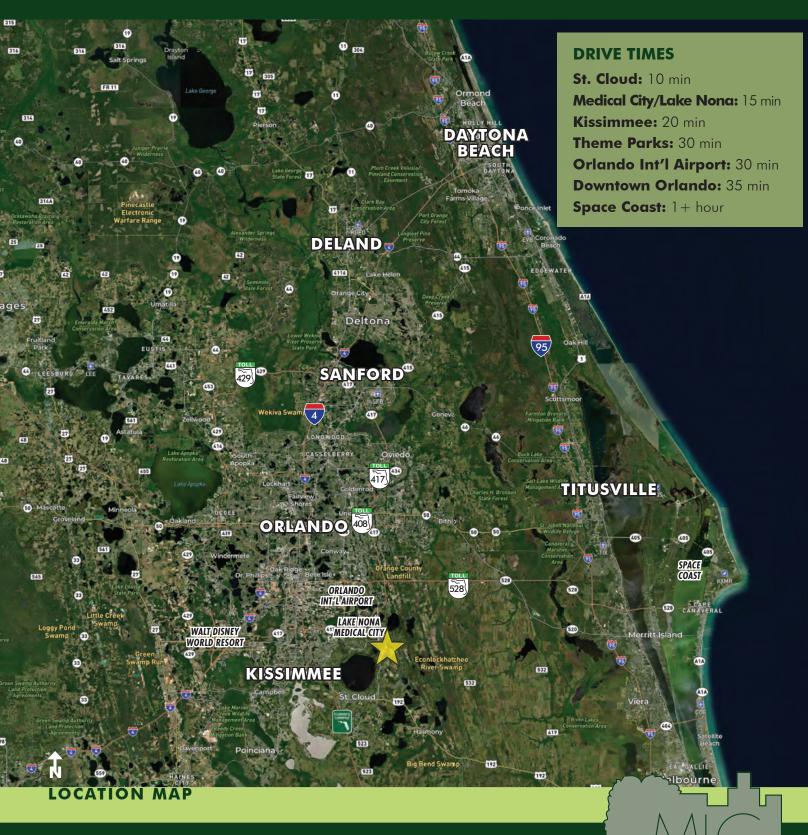

The property is in close proximity to Lake Nona, Medical City, Orlando International Airport, Walt Disney World, and the City of St. Cloud. **The Narcoossee Road Corridor is one of the most active areas of Osceola County.** With the expansion of Sunbridge over the next 30 years, this area is rapidly growing with a new road network coming soon at Sunbridge and interconnectivity via Cyrils, Jack Brack, and Jones Roads (see p. 3).

Osceola County is experiencing rapid population growth, increasing 44 percent since 2010, and is currently the 10th fastest-growing county in America. Osceola County is near railroads, a space base, a seaport, and an airport, making the county readily accessible by travel. It is also strategically placed in terms of its workforce opportunities. Prominent educational institutions such as the University of Central Florida, the University of South Florida, and the University of Florida are all within a two-hour drive from Osceola County. In addition, travel and tourism in Orange, Osceola, and Seminole Counties generated a new all-time high total economic impact of \$87.6 billion in 2022, a 31% increase over 2021.