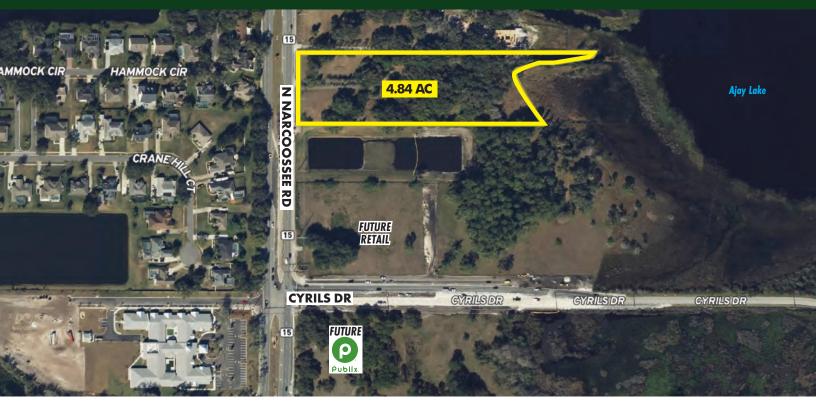

#### DESCRIPTION

**Lakefront property in the highly sought-after Narcoossee Road corridor!** Located on Highway 15/Narcoossee Rd. between Lake Nona and St. Cloud. This property is adjacent to future retail development and across the street from a Publix shopping center currently under construction.

The property is in close proximity to Lake Nona, Medical City, Orlando International Airport, Walt Disney World, and the City of St. Cloud. **The Narcoossee Road Corridor is one of the most active areas of Osceola County.** With the expansion of Sunbridge over the next 30 years, this area is rapidly growing with a new road network coming soon at Sunbridge and interconnectivity via Cyrils, Jack Brack, and Jones Roads (see p. 3).