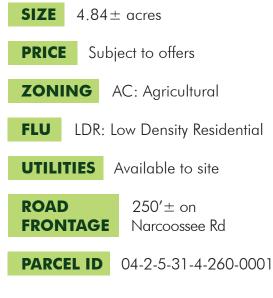

#### DESCRIPTION

**Lakefront property in the highly sought-after Narcoossee Road corridor!** Located on Highway 15/Narcoossee Rd. between Lake Nona and St. Cloud. This property is adjacent to future retail development and across the street from a Publix shopping center currently under construction.