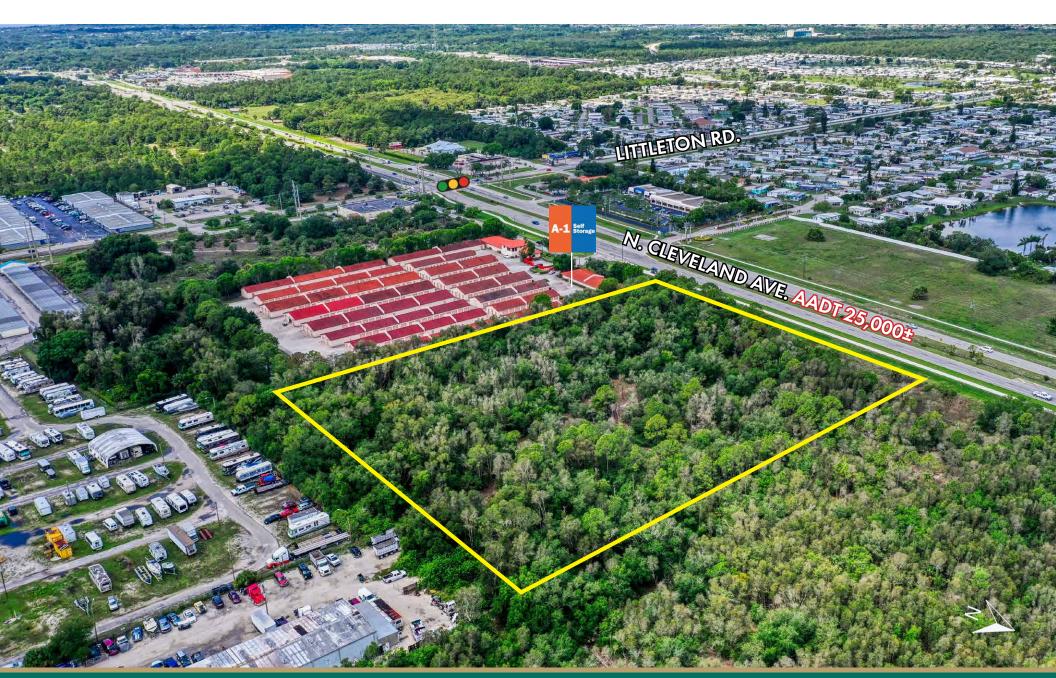

MARY**

Property Address: 16220 N. Cleveland Ave.

North Fort Myers, FL 33903

**County: Lee** 

**Property Size: 7.07± Acres** 

Zoning: C-1A and C-2 (Lee County)

Future Land Use: Central Urban

Utilities: All available to site

Strap Number: 27432412000000000

Tax information: \$9,930 (2023)

LIST PRICE:

\$1,750,000

# LSI COMPANIES







#### **SALES EXECUTIVE**



Christi Pritchett, CCIM
Sales Associate



#### **OFFERING PROCESS**

Offers should be sent via Contract or Letter of Intent to include, but not be limited to, basic terms such as purchase price, earnest money deposit, feasibility period and closing period.

Christi Pritchett, CCIM | cpritchett@lsicompanies.com

o: (941) 916.9525 | m: (239) 728.1720

WWW.LSICOMPANIES.COM

#### THE OPPORTUNITY





### **PROPERTY AERIAL**





## **PROPERTY AERIAL**





#### **AREAS OF INTEREST**





#### **PROPERTY AERIAL**





# LSI COMPANIES

www.lsicompanies.com

#### LIMITATIONS AND DISCLAIMERS

The content and condition of the property provided herein is to the best knowledge of the Seller. This disclosure is not a warranty of any kind; any information contained within this proposal is limited to information to which the Seller has knowledge. Information in this presentation is gathered from reliable sources, and is deemed accurate, however any information, drawings, photos, site plans, maps or other exhibits where they are in conflict or confusion with the exhibits attached to an forthcoming purchase and sale agreement, that agreement shall prevail. It is not intended to be a substitute for any inspections or profe