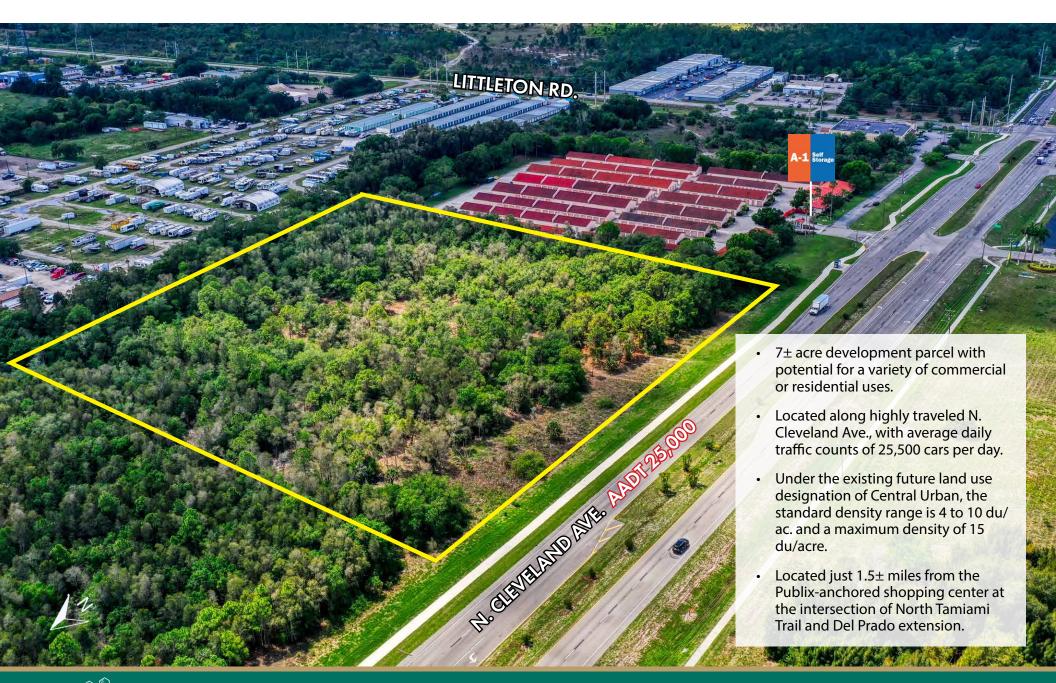

#### **AREAS OF INTEREST**

## **OFFERING SUMMARY**

Property Address: 16220 N. Cleveland Ave.

North Fort Myers, FL 33903

**County: Lee** 

**Property Size: 7.07± Acres** 

Zoning: C-1A and C-2 (Lee County)

Future Land Use: Central Urban

Utilities: All available to site

Strap Number: 27432412000000000

Tax information: \$9,930 (2023)

LIST PRICE:

\$1,750,000