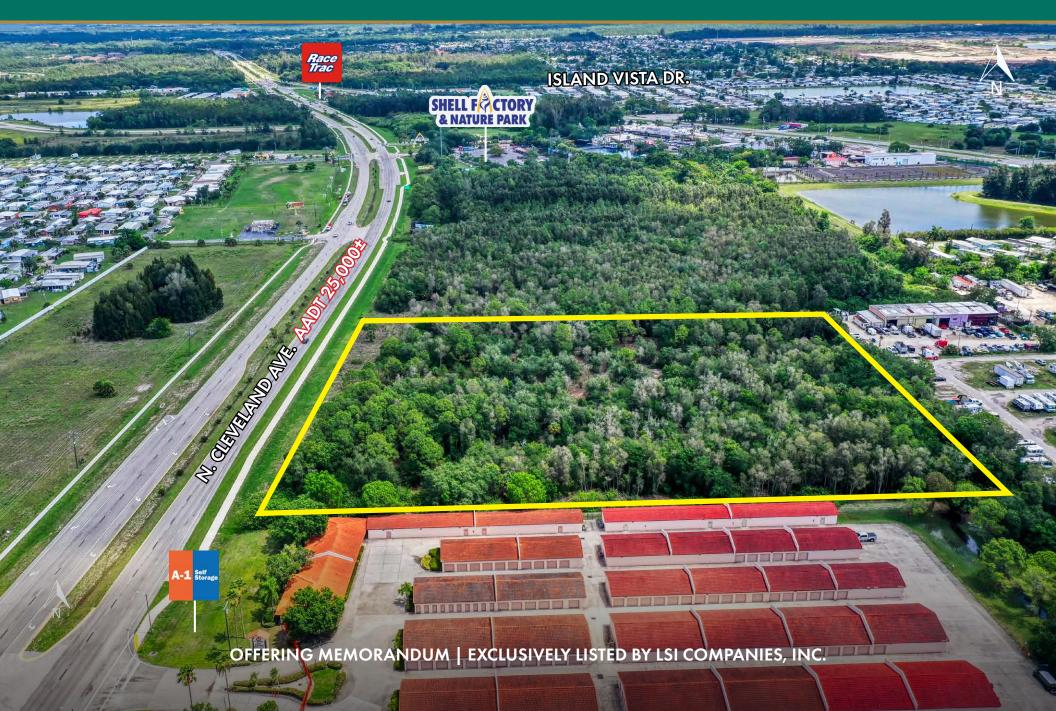

# 16220 N. CLEVELAND AVE. NORTH FORT MYERS, FL

LSI



## **OFFERING SUMMARY**

Property Address: 16220 N. Cleveland Ave.

North Fort Myers, FL 33903

**County: Lee** 

**Property Size: 7.07± Acres** 

Zoning: C-1A and C-2 (Lee County)

Future Land Use: Central Urban

Utilities: All available to site

Strap Number: 27432412000000000

Tax information: \$9,930 (2023)

LIST PRICE:

\$1,750,000

# LSI COMPANIES







#### **SALES EXECUTIVE**



Christi Pritchett, CCIM
Sales Associate



#### **OFFERING PROCESS**

Offers should be sent via Contract or Letter of Intent to include, but not be limited to, basic terms such as purchase price, earnest money deposit, feasibility period and closing period.

Christi Pritchett, CCIM | cpritchett@lsicompanies.com

o: (941) 916.9525 | m: (239) 728.1720

WWW.LSICOMPANIES.COM

#### THE OPPORTUNITY





### **