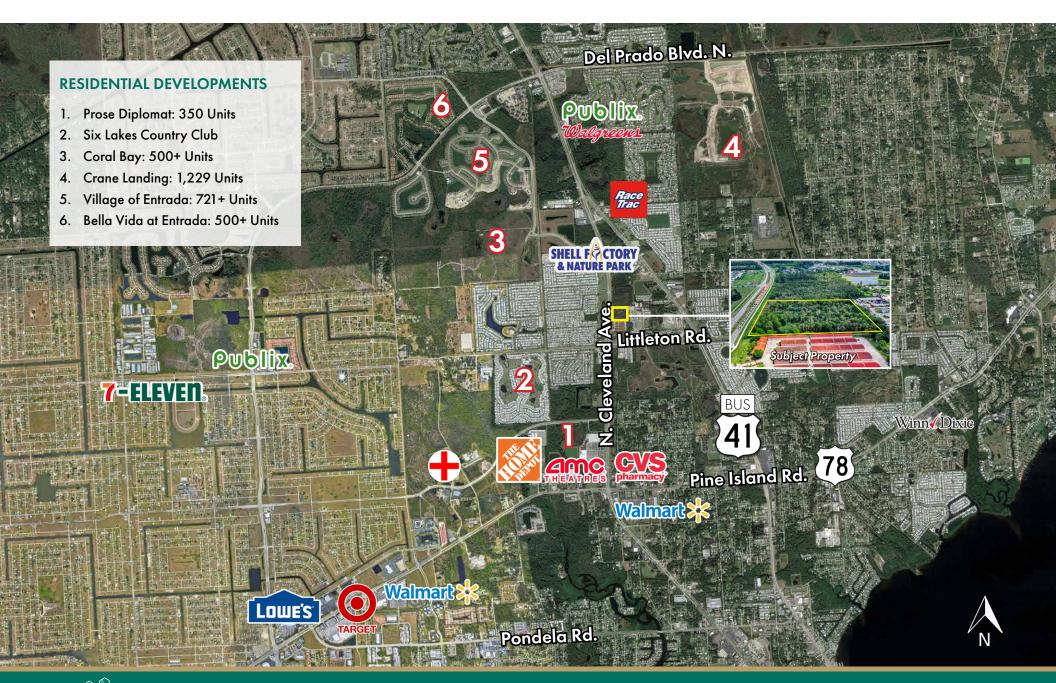

t Myers, FL 33903

**County: Lee** 

**Property Size: 7.07± Acres** 

Zoning: C-1A and C-2 (Lee County)

Future Land Use: Central Urban

Utilities: All available to site

Strap Number: 27432412000000000

Tax information: \$9,930 (2023)

LIST PRICE:

\$1,750,000

# LSI COMPANIES







#### **SALES EXECUTIVE**



Christi Pritchett, CCIM
Sales Associate



#### **OFFERING PROCESS**

Offers should be sent via Contract or Letter of Intent to include, but not be limited to, basic terms such as purchase price, earnest money deposit, feasibility period and closing period.

Christi Pritchett, CCIM | cpritchett@lsicompanies.com

o: (941) 916.9525 | m: (239) 728.1720

WWW.LSICOMPANIES.COM

#### THE OPPORTUNITY





### **PROPERTY AERIAL**





## **PROPERTY AERIAL**





#### **AREAS OF INTEREST**





#### **PROPERTY AERIAL**





# LSI COMPANIES

www.lsicompanies.com

#### LIMITATIONS AND DISCLAIMERS

The content and condition of the property provided herein is to the best knowledge of the Seller. This disclosure is not a warranty of any kind; any information contained within this proposal is limited to information to which the Seller has knowledge. Information in this presentation is gathered from reliable sources, and is deemed accurate, however any information, drawings, photos, site plans, maps or other exhibits where they are in conflict or confusion with the exhibits attached to an forthcoming purchase and sale agreement, that agreement shall prevail. It is not intended to be a substitute for any inspections or professional advice the Buyer may wish to obtain. An independent,