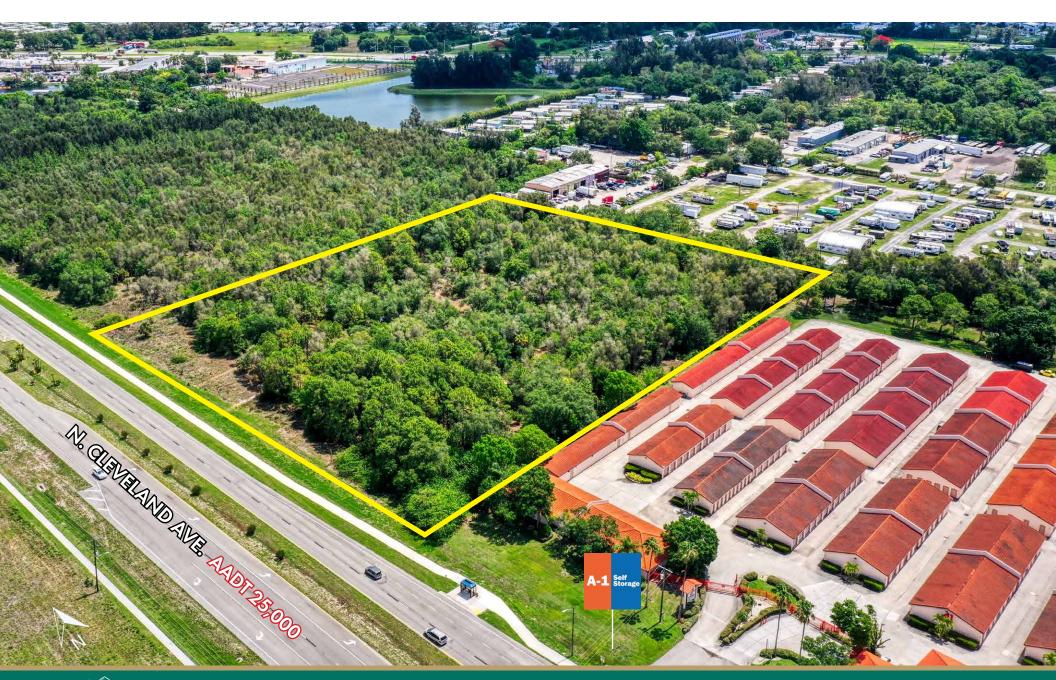

220 N. Cleveland Ave.

North Fort Myers, FL 33903

**County: Lee** 

**Property Size: 7.07± Acres** 

Zoning: C-1A and C-2 (Lee County)

Future Land Use: Central Urban

Utilities: All available to site

Strap Number: 27432412000000000

Tax information: \$9,930 (2023)

LIST PRICE:

\$1,750,000

# LSI COMPANIES







#### **SALES EXECUTIVE**



Christi Pritchett, CCIM
Sales Associate



#### **OFFERING PROCESS**

Offers should be sent via Contract or Letter of Intent to include, but not be limited to, basic terms such as purchase price, earnest money deposit, feasibility period and closing period.

Christi Pritchett, CCIM | cpritchett@lsicompanies.com

o: (941) 916.9525 | m: (239) 728.1720

WWW.LSICOMPANIES.COM

#### THE OPPORTUNITY





### **PROPERTY AERIAL**





## **PROPERTY AERIAL**





#### **AREAS OF INTEREST**





#### **PROPERTY AERIAL**





# LSI COMPANIES

www.lsicompanies.com

#### LIMITATIONS AND DISCLAIMERS

The content and condition of the property provided herein is to the best knowledge of the Seller. This disclosure is not a warranty of any kind; any information contained within this proposal is limited to information to which the Seller has knowledge. Information in this presentation is gathered from reliable sources, and is deemed accurate, however any information, drawings, photos, site plans, maps or other exhibits where they are in conflict or confusion with the exhibits attached to an forthcoming purchase and sale agreement, that agreement shall prevail. It is not intended to be a substitute for any inspections or professional advice the Buyer may