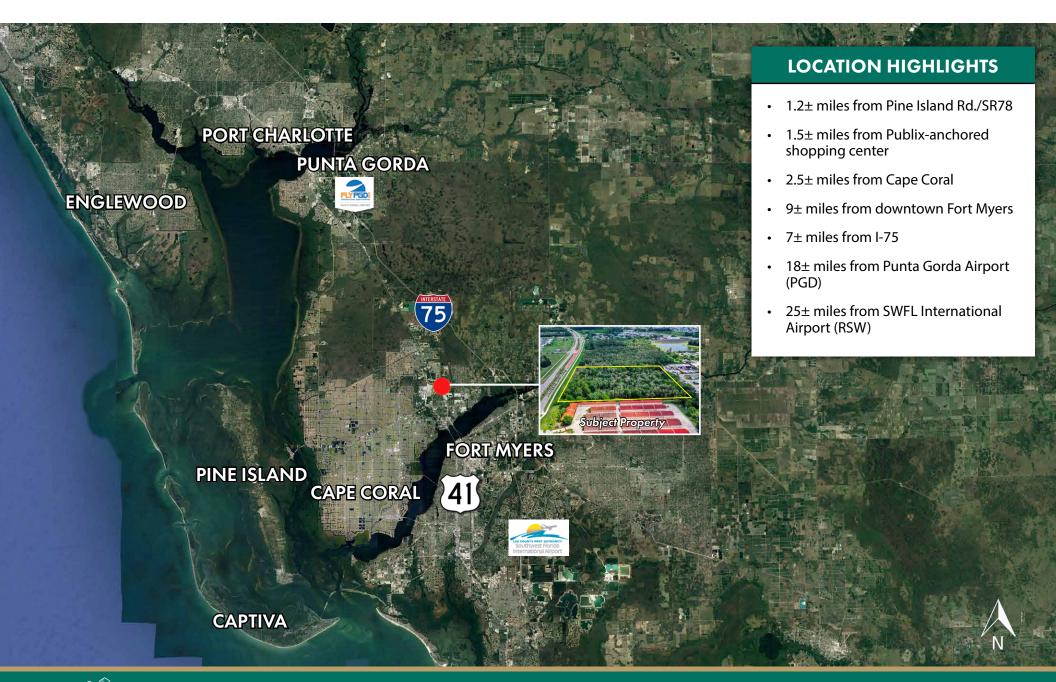

ee** 

**Property Size: 7.07± Acres** 

Zoning: C-1A and C-2 (Lee County)

Future Land Use: Central Urban

Utilities: All available to site

Strap Number: 27432412000000000

Tax information: \$9,930 (2023)

LIST PRICE:

\$1,750,000

# LSI COMPANIES







#### **SALES EXECUTIVE**



Christi Pritchett, CCIM
Sales Associate



#### **OFFERING PROCESS**

Offers should be sent via Contract or Letter of Intent to include, but not be limited to, basic terms such as purchase price, earnest money deposit, feasibility period and closing period.

Christi Pritchett, CCIM | cpritchett@lsicompanies.com

o: (941) 916.9525 | m: (239) 728.1720

WWW.LSICOMPANIES.COM

#### THE OPPORTUNITY





### **PROPERTY AERIAL**





## **PROPERTY AERIAL**





#### **AREAS OF INTEREST**





#### **PROPERTY AERIAL**





# LSI COMPANIES

www.lsicompanies.com

#### LIMITATIONS AND DISCLAIMERS

The content and condition of the property provided herein is to the best knowledge of the Seller. This disclosure is not a warranty of any kind; any information contained within this proposal is limited to information to which the Seller has knowledge. Information in this presentation is gathered from reliable sources, and is deemed accurate, however any information, drawings, photos, site plans, maps or other exhibits where they are in conflict or confusion with the exhibits attached to an forthcoming purchase and sale agreement, that agreement shall prevail. It is not intended to be a substitute for any inspections or professional advice the Buyer may wish to obtain. An independent, professional inspection is en