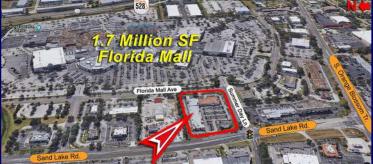

### **Busy Shadow Center to 1.7 Million SF Florida Mall**

1317 & 1331 Florida Mall Ave, Orlando, FL 32809

\$24/SF, NNN Now, only \$20/SF!

### **1,500 & 2,625 RSF UNITS AVAILABLE**

- Signalized corner location with 3 Curb cuts: Sand Lake Road, Summer Day Lane and Florida Mall Avenue
- Inline position between traffic generators
- Entrance to 1.7 Million SF Florida Mall