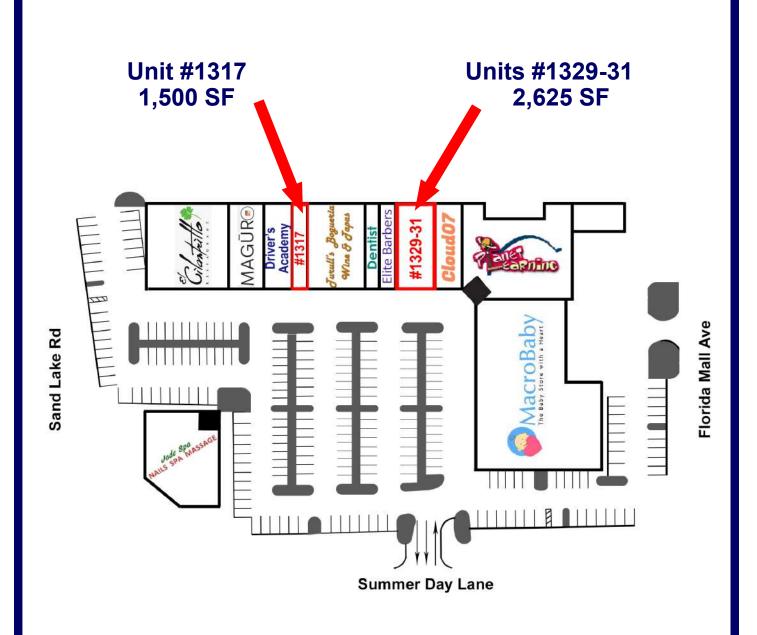

### **1,500 & 2,625 RSF UNITS AVAILABLE**

- Signalized corner location with 3 Curb cuts: Sand Lake Road, Summer Day Lane and Florida Mall Avenue
- Inline position between traffic generators
- Entrance to 1.7 Million SF Florida Mall