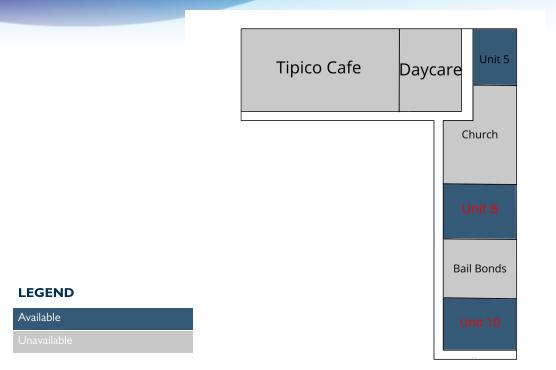

## PLANS

Barton Plaza • 566 Barton Blvd Rockledge, FL 32955

#### **AVAILABLE SPACES**

| SUITE      | TENANT      | SIZE     | ТҮРЕ         | RATE          |
|------------|-------------|----------|--------------|---------------|
| Unit I-3   | Tipico Cafe | 2,592 SF | Modified Net | -             |
| Unit 4     |             |          |              | -             |
| Unit 5     | Available   | 380 SF   | Modified Net | Negotiable    |
| Unit 6 - 7 |             |          |              | -             |
| Unit 8     | Available   | 800 SF   | Modified Net | \$16.00 SF/yr |
| Unit 9     |             | 800 SF   |              | -             |
| Unit 10    | Available   | 800 SF   | Modified Net | \$16.00 SF/yr |