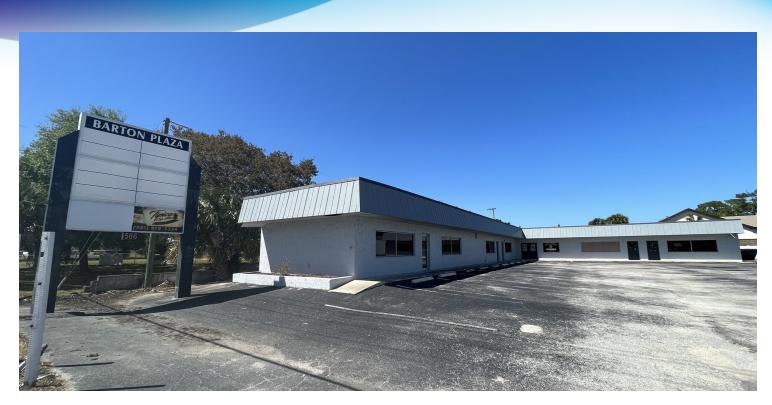

## **EXECUTIVE SUMMARY**

Barton Plaza • 566 Barton Blvd Rockledge, FL 32955

**OFFERING SUMMARY** 

#### **PROPERTY OVERVIEW**

| Available SF:<br>Lease Rate: | 380 - 5,956 SF<br>\$16.00 SF/yr (NN) | Multi Tenant Retail Space with Great Visibility on Barton Boulevard in Rockledge!<br>Monument and Façade signage<br>Large Parking Lot<br>Ability to be devised |
|------------------------------|--------------------------------------|----------------------------------------------------------------------------------------------------------------------------------------------------------------|
|                              |                                      | LOCATION OVERVIEW                                                                                                                                              |
| Lot Size:                    | 1.15 Acres                           | Convenient to US-1 and Fiske Blvd.<br>Located in re-developed area of Rockledge<br>Surrounded by retailers                                                     |
| Year Built:                  | 1977                                 |                                                                                                                                                                |
| Building Size:               | 13,372 SF                            |                                                                                                                                                                |
| Zoning:                      | C2                                   |                                                                                                                                                                |