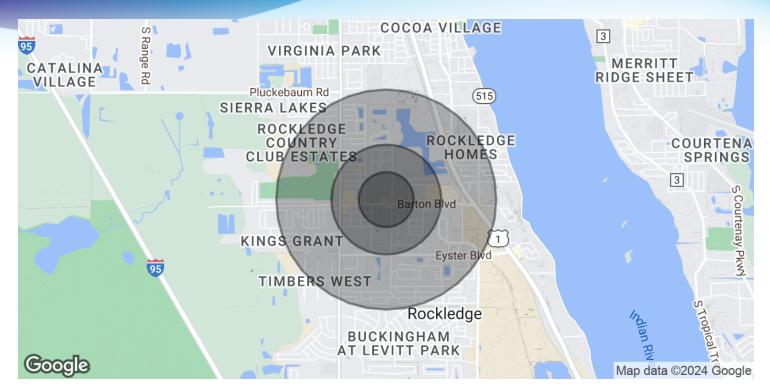

## **DEMOGRAPHICS MAP & REPORT**

Barton Plaza • 566 Barton Blvd Rockledge, FL 32955

| POPULATION                              | 0.25 MILES               | 0.5 MILES    | I MILE                 |
|-----------------------------------------|--------------------------|--------------|------------------------|
| Total Population                        | 691                      | 2,711        | 7,775                  |
| Average Age                             | 42.6                     | 42.4         | 43.6                   |
| Average Age (Male)                      | 38.1                     | 38.1         | 39.8                   |
| Average Age (Female)                    | 47.5                     | 46.9         | 46.5                   |
|                                         |                          |              |                        |
|                                         |                          |              |                        |
| HOUSEHOLDS & INCOME                     | 0.25 MILES               | 0.5 MILES    | I MILE                 |
| HOUSEHOLDS & INCOME<br>Total Households | <b>0.25 MILES</b><br>264 | 0.5 MILES    | <b>I MILE</b><br>3,177 |
|                                         |                          |              |                        |
| Total Households                        | 264                      | 1,042        | 3,177                  |
| Total Households<br># of Persons per HH | 264<br>2.6               | 1,042<br>2.6 | 3,177<br>2.4           |

JEFFERY T. ROBISON, CCIM

President | Broker 321.722.0707 X13 jeff@teamlbr.com VITOR DE SOUSA, CCIM

Retail Sales & Leasing 321.722.0707 X15 vitor@teamlbr.com

### J. BLAKE ROBISON

Retail Sales And Leasing Advisor 321.722.0707 X18 blake@teamlbr.com Lightle Beckner Robison, Inc. 321.722.0707 • teamlbr.com 70 W. Hibiscus Blvd., Melbourne, F<u>L 32901</u>