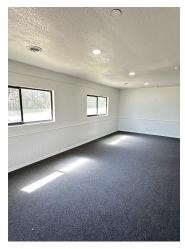

2,952 SF

Renovated: 2023

Zoning: B2

Market: Professional Office

Traffic Count Street: 13,000+

#### PROPERTY OVERVIEW

Almost 3,000 SF office space directly on Hwy 301 in Belleview, FL. With 3 large flex rooms, 3 bathrooms and 5+ offices, there are many ways to utilize this space for a variety of businesses. Situated on over 2 acres, it has paved parking for 10 cars and an additional 7 spaces on a side grass lot. There is on-building signage as well as road signage directly on 200+ ft of 301 with 13,000 cars daily.

#### PROPERTY HIGHLIGHTS

- B2 Professional Space
- Directly on US Hwy 301 in Belleview
- Almost 3,000 SF
- Plenty of Parking

FOR MORE INFORMATION CONTACT:



12496 SE US HIGHWAY 301 BELLEVIEW, FL 34420

## **ADDITIONAL PHOTOS**

## OFFICE BUILDING FOR LEASE

























FOR MORE INFORMATION CONTACT:



12496 SE US HIGHWAY 301 BELLEVIEW, FL 34420

## LOCATION MAP

## OFFICE BUILDING FOR LEASE



FOR MORE INFORMATION CONTACT:



12496 SE US HIGHWAY 301 BELLEVIEW, FL 34420

### **DEMOGRAPHICS MAP & REPORT**

### OFFICE BUILDING FOR LEASE



| POPULATION           | 1 MILE | 5 MILES | 10 MILES |
|----------------------|--------|---------|----------|
| Total Population     | 68     | 17,400  | 48,552   |
| Average Age          | 58.9   | 41.4    | 46.1     |
| Average Age (Male)   | 63.4   | 40.3    | 45.4     |
| Average Age (Female) | 58.7   | 43.6    | 46.8     |

| HOUSEHOLDS & INCOME | 1 MILE    | 5 MILES   | 10 MILES  |
|---------------------|-----------|-----------|-----------|
| Total Households    | 38        | 7,432     | 22,257    |
| #