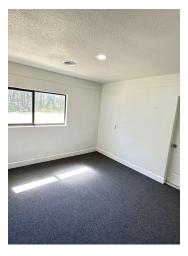

SF

Renovated: 2023

Zoning: B2

Market: Professional Office

Traffic Count Street: 13,000+

#### PROPERTY OVERVIEW

Almost 3,000 SF office space directly on Hwy 301 in Belleview, FL. With 3 large flex rooms, 3 bathrooms and 5+ offices, there are many ways to utilize this space for a variety of businesses. Situated on over 2 acres, it has paved parking for 10 cars and an additional 7 spaces on a side grass lot. There is on-building signage as well as road signage directly on 200+ ft of 301 with 13,000 cars daily.

#### PROPERTY HIGHLIGHTS

- B2 Professional Space
- Directly on US Hwy 301 in Belleview
- Almost 3,000 SF
- Plenty of Parking

FOR MORE INFORMATION CONTACT:



12496 SE US HIGHWAY 301 BELLEVIEW, FL 34420

## **ADDITIONAL PHOTOS**

## OFFICE BUILDING FOR LEASE

























FOR MORE INFORMATION CONTACT:



12496 SE US HIGHWAY 301 BELLEVIEW, FL 34420

## LOCATION MAP

## OFFICE BUILDING FOR LEASE



FOR MORE INFORMATION CONTACT:



12496 SE US HIGHWAY 301 BELLEVIEW, FL 34420

### **DEMOGRAPHICS MAP & REPORT**

### OFFICE BUILDING FOR LEASE



| POPULATION           | 1 MILE | 5 MILES | 10 MILES |
|----------------------|--------|---------|----------|
| Total Population     | 68     | 17,400  | 48,552   |
| Average Age          | 58.9   | 41.4    | 46.1     |
| Average Age (Male)   | 63.4   | 40.3    | 45.4     |
| Average Age (Female) | 58.7   | 43.6    | 46.8     |

| HOUSEHOLDS & INCOME | 1 MILE    | 5 MILES   | 10 MILES  |
|---------------------|-----------|-----------|-----------|
| Total Households    | 38        | 7,432     | 22,257    |
| # of Per