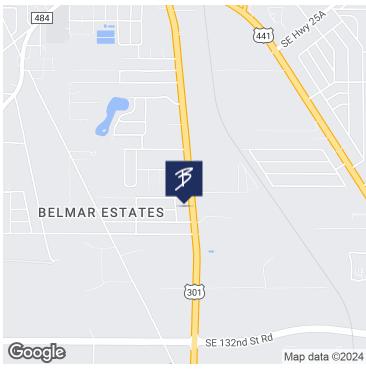

12496 SE US HIGHWAY 301 BELLEVIEW, FL 34420

#### **EXECUTIVE SUMMARY**

### OFFICE BUILDING FOR LEASE





#### **OFFERING SUMMARY**

Available SF: 2,952 SF

Lease Rate: \$2,850.00 per month

(Gross)

Lot Size: 2.05 Acres

Year Built: 1960

Building Size: 2,952 SF

Renovated: 2023

Zoning: B2

Market: Professional Office

Traffic Count Street: 13,000+

#### PROPERTY OVERVIEW

Almost 3,000 SF office space directly on Hwy 301 in Belleview, FL. With 3 large flex rooms, 3 bathrooms and 5+ offices, there are many ways to utilize this space for a variety of businesses. Situated on over 2 acres, it has paved parking for 10 cars and an additional 7 spaces on a side grass lot. There is on-building signage as well as road signage directly on 200+ ft of 301 with 13,000 cars daily.

#### PROPERTY HIGHLIGHTS

- B2 Professional Space
- Directly on US Hwy 301 in Belleview
- Almost 3,000 SF
- Plenty of Parki