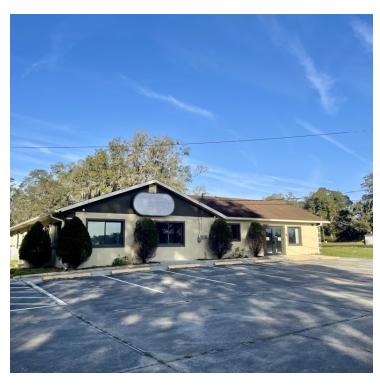

### OFFICE BUILDING FOR LEASE

#### PROPERTY OVERVIEW

Almost 3,000 SF office space directly on Hwy 301 in Belleview, FL. With 3 large flex rooms, 3 bathrooms and 5+ offices, there are many ways to utilize this space for a variety of businesses. Situated on over 2 acres, it has paved parking for 10 cars and an additional 7 spaces on a side grass lot. There is on-building signage as well as road signage directly on 200+ ft of 301 with 13,000 cars daily.

#### PROPERTY HIGHLIGHTS

- B2 Professional Space
- Directly on US Hwy 301 in Belleview
- Almost 3,000 SF
- Plenty of Parking

FOR MORE INFORMATION CONTACT:

12496 SE US HIGHWAY 301 BELLEVIEW, FL 34420