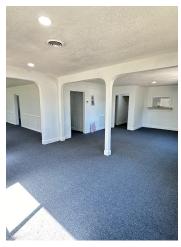

e: 2,952 SF

Renovated: 2023

Zoning: B2

Market: Professional Office

Traffic Count Street: 13,000+

#### PROPERTY OVERVIEW

Almost 3,000 SF office space directly on Hwy 301 in Belleview, FL. With 3 large flex rooms, 3 bathrooms and 5+ offices, there are many ways to utilize this space for a variety of businesses. Situated on over 2 acres, it has paved parking for 10 cars and an additional 7 spaces on a side grass lot. There is on-building signage as well as road signage directly on 200+ ft of 301 with 13,000 cars daily.

#### PROPERTY HIGHLIGHTS

- B2 Professional Space
- Directly on US Hwy 301 in Belleview
- Almost 3,000 SF
- Plenty of Parking

FOR MORE INFORMATION CONTACT:



12496 SE US HIGHWAY 301 BELLEVIEW, FL 34420

## **ADDITIONAL PHOTOS**

## OFFICE BUILDING FOR LEASE

























FOR MORE INFORMATION CONTACT:



12496 SE US HIGHWAY 301 BELLEVIEW, FL 34420

## LOCATION MAP

## OFFICE BUILDING FOR LEASE



FOR MORE INFORMATION CONTACT:



12496 SE US HIGHWAY 301 BELLEVIEW, FL 34420

### **DEMOGRAPHICS MAP & REPORT**

### OFFICE BUILDING FOR LEASE



| POPULATION           | 1 MILE | 5 MILES | 10 MILES |
|----------------------|--------|---------|----------|
| Total Population     | 68     | 17,400  | 48,552   |
| Average Age          | 58.9   | 41.4    | 46.1     |
| Average Age (Male)   | 63.4   | 40.3    | 45.4     |
| Average Age (Female) | 58.7   | 43.6    | 46.8     |

| HOUSEHOLDS & INCOME | 1 MILE    | 5 MILES   | 10 MILES  |
|---------------------|-----------|-----------|-----------|
| Total Households    | 38        | 7,432     | 22,257    |
|