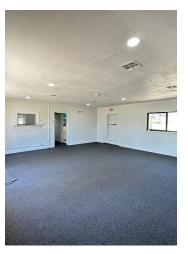

ding Size: 2,952 SF

Renovated: 2023

Zoning: B2

Market: Professional Office

Traffic Count Street: 13,000+

#### PROPERTY OVERVIEW

Almost 3,000 SF office space directly on Hwy 301 in Belleview, FL. With 3 large flex rooms, 3 bathrooms and 5+ offices, there are many ways to utilize this space for a variety of businesses. Situated on over 2 acres, it has paved parking for 10 cars and an additional 7 spaces on a side grass lot. There is on-building signage as well as road signage directly on 200+ ft of 301 with 13,000 cars daily.

#### PROPERTY HIGHLIGHTS

- B2 Professional Space
- Directly on US Hwy 301 in Belleview
- Almost 3,000 SF
- Plenty of Parking

FOR MORE INFORMATION CONTACT:



12496 SE US HIGHWAY 301 BELLEVIEW, FL 34420

## **ADDITIONAL PHOTOS**

## OFFICE BUILDING FOR LEASE

























FOR MORE INFORMATION CONTACT:



12496 SE US HIGHWAY 301 BELLEVIEW, FL 34420

## LOCATION MAP

## OFFICE BUILDING FOR LEASE



FOR MORE INFORMATION CONTACT:



12496 SE US HIGHWAY 301 BELLEVIEW, FL 34420

### **DEMOGRAPHICS MAP & REPORT**

### OFFICE BUILDING FOR LEASE



| POPULATION           | 1 MILE | 5 MILES | 10 MILES |
|----------------------|--------|---------|----------|
| Total Population     | 68     | 17,400  | 48,552   |
| Average Age          | 58.9   | 41.4    | 46.1     |
| Average Age (Male)   | 63.4   | 40.3    | 45.4     |
| Average Age (Female) | 58.7   | 43.6    | 46.8     |

| HOUSEHOLDS & INCOME | 1 MILE    | 5 MILES   | 10 MILES  |
|---------------------|-----------|-----------|-----------|
| Total Households    | 38        | 7,432     | 22,257