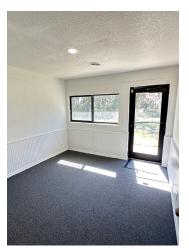

,952 SF

Renovated: 2023

Zoning: B2

Market: Professional Office

Traffic Count Street: 13,000+

#### PROPERTY OVERVIEW

Almost 3,000 SF office space directly on Hwy 301 in Belleview, FL. With 3 large flex rooms, 3 bathrooms and 5+ offices, there are many ways to utilize this space for a variety of businesses. Situated on over 2 acres, it has paved parking for 10 cars and an additional 7 spaces on a side grass lot. There is on-building signage as well as road signage directly on 200+ ft of 301 with 13,000 cars daily.

#### PROPERTY HIGHLIGHTS

- B2 Professional Space
- Directly on US Hwy 301 in Belleview
- Almost 3,000 SF
- Plenty of Parking

FOR MORE INFORMATION CONTACT:



12496 SE US HIGHWAY 301 BELLEVIEW, FL 34420

## **ADDITIONAL PHOTOS**

## OFFICE BUILDING FOR LEASE

























FOR MORE INFORMATION CONTACT:



12496 SE US HIGHWAY 301 BELLEVIEW, FL 34420

## LOCATION MAP

## OFFICE BUILDING FOR LEASE



FOR MORE INFORMATION CONTACT:



12496 SE US HIGHWAY 301 BELLEVIEW, FL 34420

### **DEMOGRAPHICS MAP & REPORT**

### OFFICE BUILDING FOR LEASE



| POPULATION           | 1 MILE | 5 MILES | 10 MILES |
|----------------------|--------|---------|----------|
| Total Population     | 68     | 17,400  | 48,552   |
| Average Age          | 58.9   | 41.4    | 46.1     |
| Average Age (Male)   | 63.4   | 40.3    | 45.4     |
| Average Age (Female) | 58.7   | 43.6    | 46.8     |

| HOUSEHOLDS & INCOME | 1 MILE    | 5 MILES   | 10 MILES  |
|---------------------|-----------|-----------|-----------|
| Total Households    | 38        | 7,432     | 22,257    |
| # of