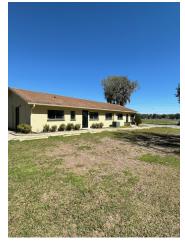

### OFFICE BUILDING FOR LEASE

#### PROPERTY OVERVIEW

Almost 3,000 SF office space directly on Hwy 301 in Belleview, FL. With 3 large flex rooms, 3 bathrooms and 5+ offices, there are many ways to utilize this space for a variety of businesses. Situated on over 2 acres, it has paved parking for 10 cars and an additional 7 spaces on a side grass lot. There is on-building signage as well as road signage directly on 200+ ft of 301 with 13,000 cars daily.

#### PROPERTY HIGHLIGHTS

- B2 Professional Space
- Directly on US Hwy 301 in Belleview
- Almost 3,000 SF
- Plenty of Parking

FOR MORE INFORMATION CONTACT:

12496 SE US HIGHWAY 301 BELLEVIEW, FL 34420