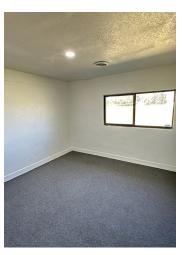

Renovated: 2023

Zoning: B2

Market: Professional Office

Traffic Count Street: 13,000+

#### PROPERTY OVERVIEW

Almost 3,000 SF office space directly on Hwy 301 in Belleview, FL. With 3 large flex rooms, 3 bathrooms and 5+ offices, there are many ways to utilize this space for a variety of businesses. Situated on over 2 acres, it has paved parking for 10 cars and an additional 7 spaces on a side grass lot. There is on-building signage as well as road signage directly on 200+ ft of 301 with 13,000 cars daily.

#### PROPERTY HIGHLIGHTS

- B2 Professional Space
- Directly on US Hwy 301 in Belleview
- Almost 3,000 SF
- Plenty of Parking

FOR MORE INFORMATION CONTACT:



12496 SE US HIGHWAY 301 BELLEVIEW, FL 34420

## **ADDITIONAL PHOTOS**

## OFFICE BUILDING FOR LEASE

























FOR MORE INFORMATION CONTACT:



12496 SE US HIGHWAY 301 BELLEVIEW, FL 34420

## LOCATION MAP

## OFFICE BUILDING FOR LEASE



FOR MORE INFORMATION CONTACT:



12496 SE US HIGHWAY 301 BELLEVIEW, FL 34420

### **DEMOGRAPHICS MAP & REPORT**

### OFFICE BUILDING FOR LEASE



| POPULATION           | 1 MILE | 5 MILES | 10 MILES |
|----------------------|--------|---------|----------|
| Total Population     | 68     | 17,400  | 48,552   |
| Average Age          | 58.9   | 41.4    | 46.1     |
| Average Age (Male)   | 63.4   | 40.3    | 45.4     |
| Average Age (Female) | 58.7   | 43.6    | 46.8     |

| HOUSEHOLDS & INCOME | 1 MILE    | 5 MILES   | 10 MILES  |
|---------------------|-----------|-----------|-----------|
| Total Households    | 38        | 7,432     | 22,257    |
| # of Persons