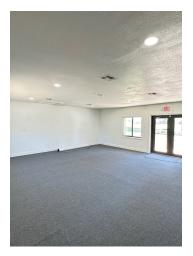

ilding Size: 2,952 SF

Renovated: 2023

Zoning: B2

Market: Professional Office

Traffic Count Street: 13,000+

#### PROPERTY OVERVIEW

Almost 3,000 SF office space directly on Hwy 301 in Belleview, FL. With 3 large flex rooms, 3 bathrooms and 5+ offices, there are many ways to utilize this space for a variety of businesses. Situated on over 2 acres, it has paved parking for 10 cars and an additional 7 spaces on a side grass lot. There is on-building signage as well as road signage directly on 200+ ft of 301 with 13,000 cars daily.

#### PROPERTY HIGHLIGHTS

- B2 Professional Space
- Directly on US Hwy 301 in Belleview
- Almost 3,000 SF
- Plenty of Parking

FOR MORE INFORMATION CONTACT:



12496 SE US HIGHWAY 301 BELLEVIEW, FL 34420

## **ADDITIONAL PHOTOS**

## OFFICE BUILDING FOR LEASE

























FOR MORE INFORMATION CONTACT:



12496 SE US HIGHWAY 301 BELLEVIEW, FL 34420

## LOCATION MAP

## OFFICE BUILDING FOR LEASE



FOR MORE INFORMATION CONTACT:



12496 SE US HIGHWAY 301 BELLEVIEW, FL 34420

### **DEMOGRAPHICS MAP & REPORT**

### OFFICE BUILDING FOR LEASE



| POPULATION           | 1 MILE | 5 MILES | 10 MILES |
|----------------------|--------|---------|----------|
| Total Population     | 68     | 17,400  | 48,552   |
| Average Age          | 58.9   | 41.4    | 46.1     |
| Average Age (Male)   | 63.4   | 40.3    | 45.4     |
| Average Age (Female) | 58.7   | 43.6    | 46.8     |

| HOUSEHOLDS & INCOME | 1 MILE    | 5 MILES   | 10 MILES  |
|---------------------|-----------|-----------|-----------|
| Total Households    | 38        | 7,432     | 22,2