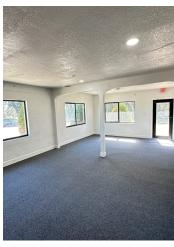

ize: 2,952 SF

Renovated: 2023

Zoning: B2

Market: Professional Office

Traffic Count Street: 13,000+

#### PROPERTY OVERVIEW

Almost 3,000 SF office space directly on Hwy 301 in Belleview, FL. With 3 large flex rooms, 3 bathrooms and 5+ offices, there are many ways to utilize this space for a variety of businesses. Situated on over 2 acres, it has paved parking for 10 cars and an additional 7 spaces on a side grass lot. There is on-building signage as well as road signage directly on 200+ ft of 301 with 13,000 cars daily.

#### PROPERTY HIGHLIGHTS

- B2 Professional Space
- Directly on US Hwy 301 in Belleview
- Almost 3,000 SF
- Plenty of Parking

FOR MORE INFORMATION CONTACT:



12496 SE US HIGHWAY 301 BELLEVIEW, FL 34420

## **ADDITIONAL PHOTOS**

## OFFICE BUILDING FOR LEASE

























FOR MORE INFORMATION CONTACT:



12496 SE US HIGHWAY 301 BELLEVIEW, FL 34420

## LOCATION MAP

## OFFICE BUILDING FOR LEASE



FOR MORE INFORMATION CONTACT:



12496 SE US HIGHWAY 301 BELLEVIEW, FL 34420

### **DEMOGRAPHICS MAP & REPORT**

### OFFICE BUILDING FOR LEASE



| POPULATION           | 1 MILE | 5 MILES | 10 MILES |
|----------------------|--------|---------|----------|
| Total Population     | 68     | 17,400  | 48,552   |
| Average Age          | 58.9   | 41.4    | 46.1     |
| Average Age (Male)   | 63.4   | 40.3    | 45.4     |
| Average Age (Female) | 58.7   | 43.6    | 46.8     |

| HOUSEHOLDS & INCOME | 1 MILE    | 5 MILES   | 10 MILES  |
|---------------------|-----------|-----------|-----------|
| Total Households    | 38        | 7,432     | 22,257    |