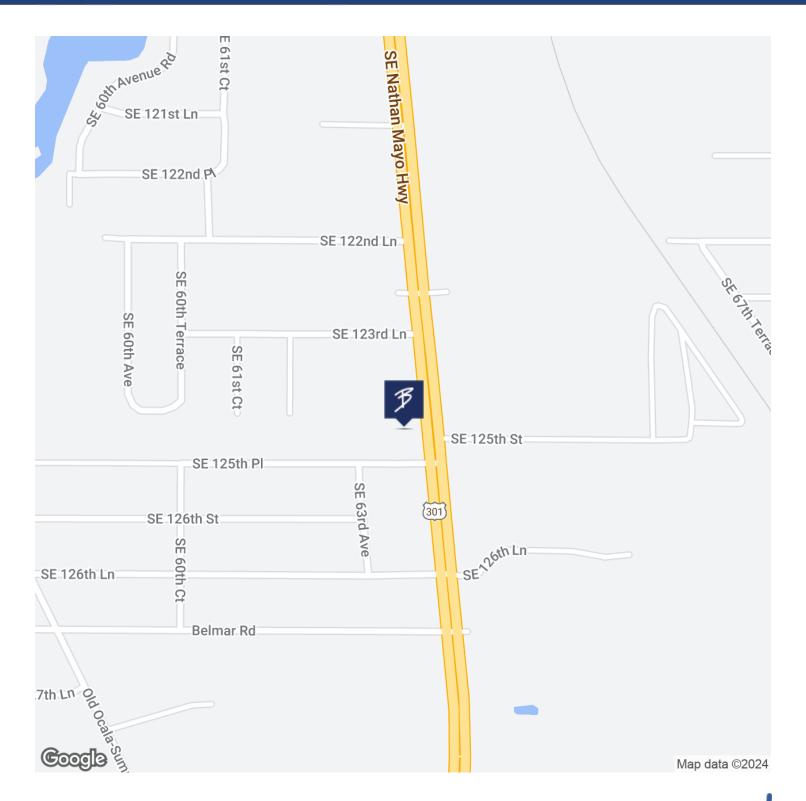

SF office space directly on Hwy 301 in Belleview, FL. With 3 large flex rooms, 3 bathrooms and 5+ offices, there are many ways to utilize this space for a variety of businesses. Situated on over 2 acres, it has paved parking for 10 cars and an additional 7 spaces on a side grass lot. There is on-building signage as well as road signage directly on 200+ ft of 301 with 13,000 cars daily.

#### PROPERTY HIGHLIGHTS

- B2 Professional Space
- Directly on US Hwy 301 in Belleview
- Almost 3,000 SF
- Plenty of Parking

FOR MORE INFORMATION CONTACT:



12496 SE US HIGHWAY 301 BELLEVIEW, FL 34420

## **ADDITIONAL PHOTOS**

## OFFICE BUILDING FOR LEASE

























FOR MORE INFORMATION CONTACT:



12496 SE US HIGHWAY 301 BELLEVIEW, FL 34420

## LOCATION MAP

## OFFICE BUILDING FOR LEASE



FOR MORE INFORMATION CONTACT:



12496 SE US HIGHWAY 301 BELLEVIEW, FL 34420

### **DEMOGRAPHICS MAP & REPORT**

### OFFICE BUILDING FOR LEASE



| POPULATION           | 1 MILE | 5 MILES | 10 MILES |
|----------------------|--------|---------|----------|
| Total Population     | 68     | 17,400  | 48,552   |
| Average Age          | 58.9   | 41.4    | 46.1     |
| Average Age (Male)   | 63.4   | 40.3    | 45.4     |
| Average Age (Female) | 58.7   | 43.6    | 46.8     |

| HOUSEHOLDS & INCOME | 1 MILE    | 5 MILES   | 10 MILES  |
|---------------------|-----------|-----------|-----------|
| Total Households    | 38        | 7,432     | 22,257    |
| # of Persons per HH | 1.8       | 2.3       | 2.2       |
| Average HH Income   | \$38,430  | \$43,136  | \$44,682  |
| Average House Value