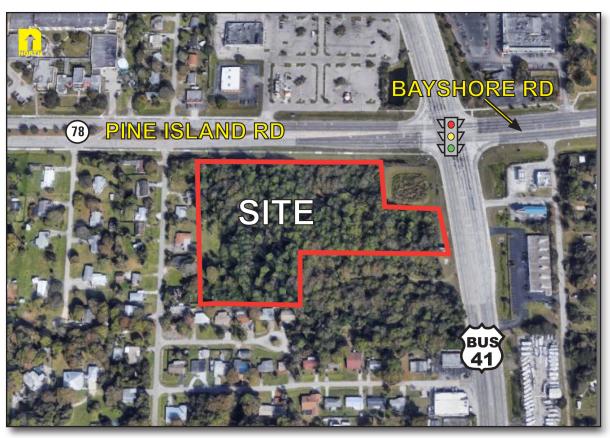

## Mixed Use Overlay 7.2± Acre Commercial Corner Pine Island Road

**LOCATION:** Pine Island Road (State Road 78) & Business 41, North Ft Myers, FL 33903

**STRAP #:** 02-44-24-04-00036.0000, 02-44-24-04-00001.0000,

(**2022 AADT**) Pine Island Rd - 30,624

**COMMENTS:** Great corner location in fast growing North Fort Myers area. 650± Ft. Frontage on Pine

Island Road and 170± Ft. Frontage on Business 41. No jurisdictional wetlands. Very desirable, high visibility parcel in Mixed Use Overlay. Approved for Commercial, Retail

and Multi-family. Strong residential growth planned in all major corridors.

**CONTACT:** TOM WOODYARD

**PHONE**: (239) 425-6011

**E-MAIL:** twoodyard@wa-cr.com

The statements and figures presented herein, while not guaranteed, are secured from sources we believe authoritative. Subject to prior sale, lease, withdrawal and price change without notice.