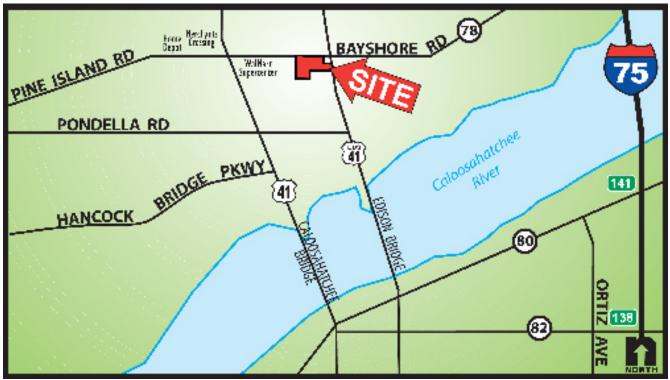

## Mixed Use Overlay 7.2± Acre Commercial Corner Pine Island Road

**LOCATION:** Pine Island Road (State Road 78) & Business 41, North Ft Myers, FL 33903

**STRAP #:** 02-44-24-04-00036.0000, 02-44-24-04-00001.0000,

## Pine Island Road & Business 41, North Fort Myers, FL