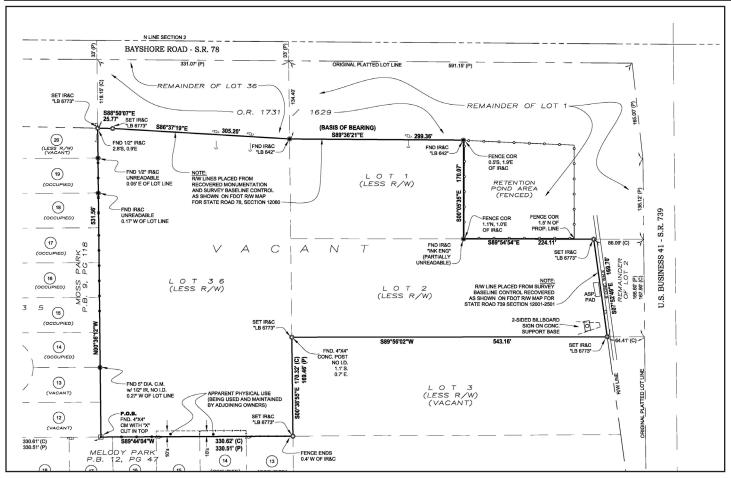

## Mixed Use Overlay 7.2± Acre Commercial Corner Pine Island Road

**LOCATION:** Pine Island Road (State Road 78) & Business 41, North Ft Myers, FL 33903

**STRAP #:** 02-44-24-04-00036.0000, 02-44-24-04-00001.0000,

(**2022 AADT**) Pine Island Rd - 30,624

**COMMENTS:** Great corner location in fast growing North Fort Myers area. 650± Ft. Frontage on Pine

Island Road and 170± Ft. Frontage on Business 41. No jurisdictional wetlands. Very desirable, high visibility parcel in Mixed Use Overlay. Approved for Commercial, Retail