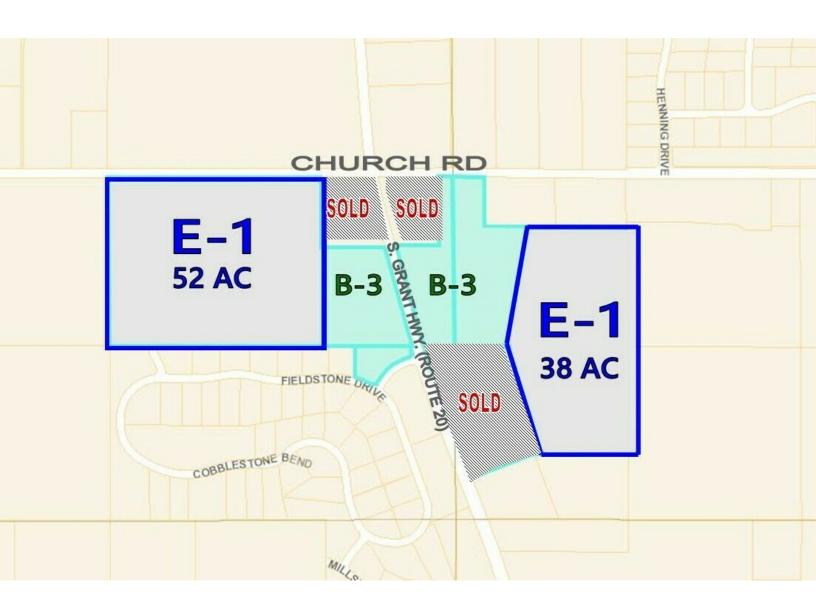

### E-1 Zoned Development Land

 $\pm$  90 acres of E-1 zoned development land along Grant Highway (Route 20) in unincorporated Marengo.

The **EAST** side of Grant Highway has  $\pm 38$  acres zoned E-1 that is wooded with pond and is an ideal location for residential development with magnificent views of the surrounding area from atop the hill. Potential for an easement access road from Grant Highway and/or Church Road (see Sketch) \$950,000.

The **WEST** side of Grant Highway has  $\pm 52$  acres zoned E-1 flat land ideal for a subdivision with access from Church Road or from Cornerstone Way. \$1,300,000.

See zoning link for potential uses.

https://codelibrary.amlegal.com/codes/mchenrycounty/latest/mchenr 0-35979

Note: The same ownership has an additional  $\pm 25$  acres of B-3 zoned land adjacent to the parcels to the East and West. Contact broker for additional information.

\*AC is approximate until a plat of survey is provided.

\$2,250,000

SOLD

E 1 ZONED DEV. LAND

CHURCH RD

B-3 GRANT

SOLD

**B-3** 