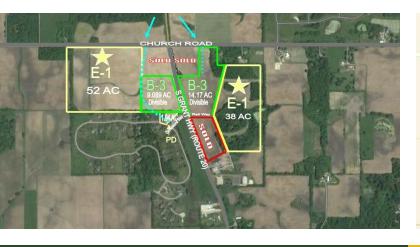

### E-1 Zoned Development Land

 $\pm$  90 acres of E-1 zoned development land along Grant Highway (Route 20) in unincorporated Marengo.

The **EAST** side of Grant Highway has  $\pm 38$  acres zoned E-1 that is wooded with pond and is an ideal location for residential development with magnificent views of the surrounding area from atop the hill. Potential for an easement access road from Grant Highway and/or Church Road (see Sketch) \$950,000.

The **WEST** side of Grant Highway has  $\pm 52$  acres zoned E-1 flat land ideal for a subdivision with access from Church Road or from Cornerstone Way. \$1,300,000.

See zoning link for potential uses.

https://codelibrary.amlegal.com/codes/mchenrycounty/latest/mchenr 0-35979

Note: The same ownership has an additional  $\pm 25$  acres of B-3 zoned land adjacent to the parcels to the East and West. Contact broker for additional information.

\*AC is approximate until a plat of survey is provided.

\$2,250,000

SOLD

E 1 ZONED DEV. LAND

CHURCH RD

B-3 GRANT

SOLD

**B-3** 