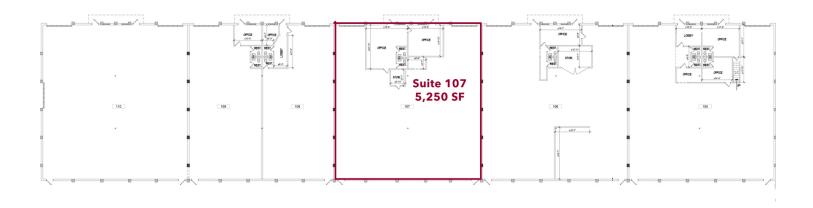

### LISTING DATA

Total Bldg SF: 52,500 SF

Available SF: Suite 107 - 5,250 SF

**Zoning:** I-G

#### **AVAILABLE SPACES**

| SUITE     | TENANT    | SIZE (SF) | LEASE TYPE | LEASE RATE    | DESCRIPTION                                 |  |
|-----------|-----------|-----------|------------|---------------|---------------------------------------------|--|
| Suite 107 | Available | 5,250 SF  | NNN        | \$12.00 SF/yr | 760 SF Office and two (2) grade level doors |  |