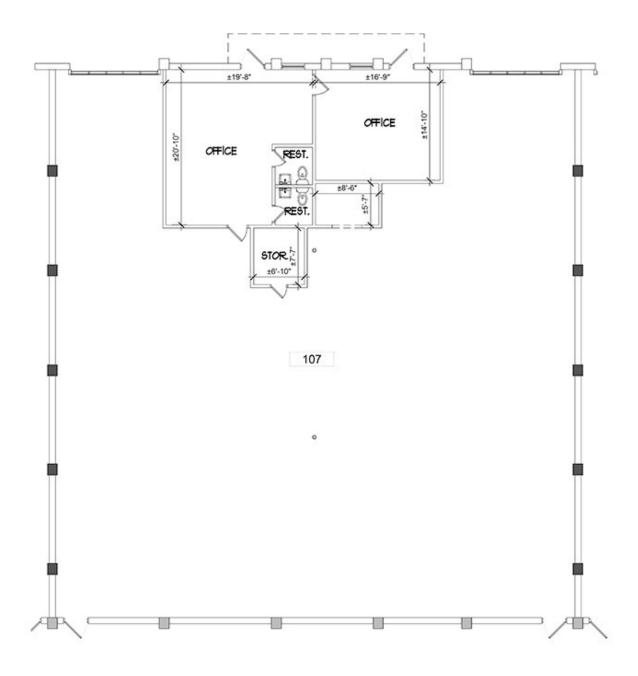

#### **AVAILABLE SPACES**

| SUITE     | TENANT    | SIZE (SF) | LEASE TYPE | LEASE RATE    | DESCRIPTION                                 |  |
|-----------|-----------|-----------|------------|---------------|---------------------------------------------|--|
| Suite 107 | Available | 5,250 SF  | NNN        | \$12.00 SF/yr | 760 SF Office and two (2) grade level doors |  |