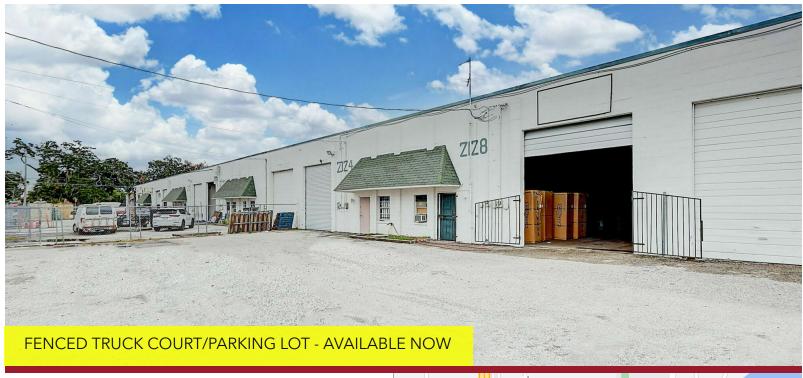

#### **AVAILABLE SPACES**

| SUITE     | TENANT    | SIZE (SF) | LEASE TYPE | LEASE RATE    | DESCRIPTION                                 |  |
|-----------|-----------|-----------|------------|---------------|---------------------------------------------|--|
| Suite 107 | Available | 5,250 SF  | NNN        | \$12.00 SF/yr | 760 SF Office and two (2) grade level doors |  |