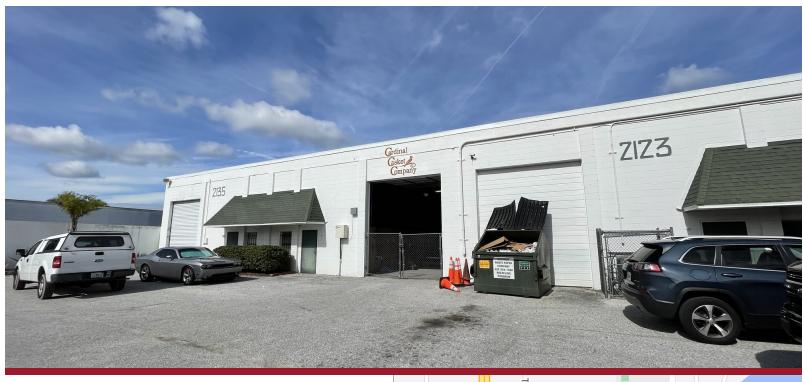

## 2124 WEST CHURCH STREET | ORLANDO, FL 32805

FOR LEASE

### LISTING DATA

Total Bldg SF: 52,500 SF

Available SF: Suite 102 - 5,250 SF

Zoning: I-G

There is no fenced truck court or Note:

parking lot for these units.