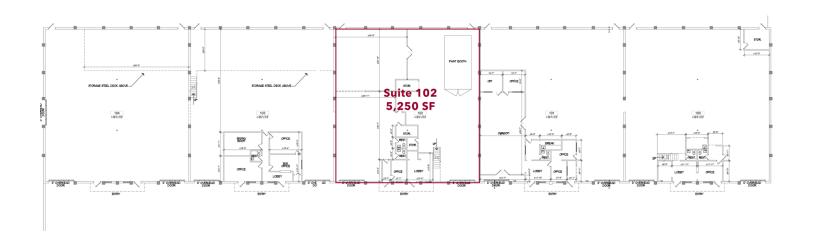

### LISTING DATA

Total Bldg SF: 52,500 SF

Available SF: Suite 102 - 5,250 SF

Zoning: I-G

There is no fenced truck court or Note:

parking lot for these units.

### **AVAILABLE SPACES**

| SUITE     | TENANT    | SIZE (SF) | LEASE TYPE | LEASE RATE    | DESCRIPTION                                  |
|-----------|-----------|-----------|------------|---------------|----------------------------------------------|
| Suite 102 | Available | 5,250 SF  | NNN        | \$12.00 SF/yr | 410 SF office with two (2) grade level doors |