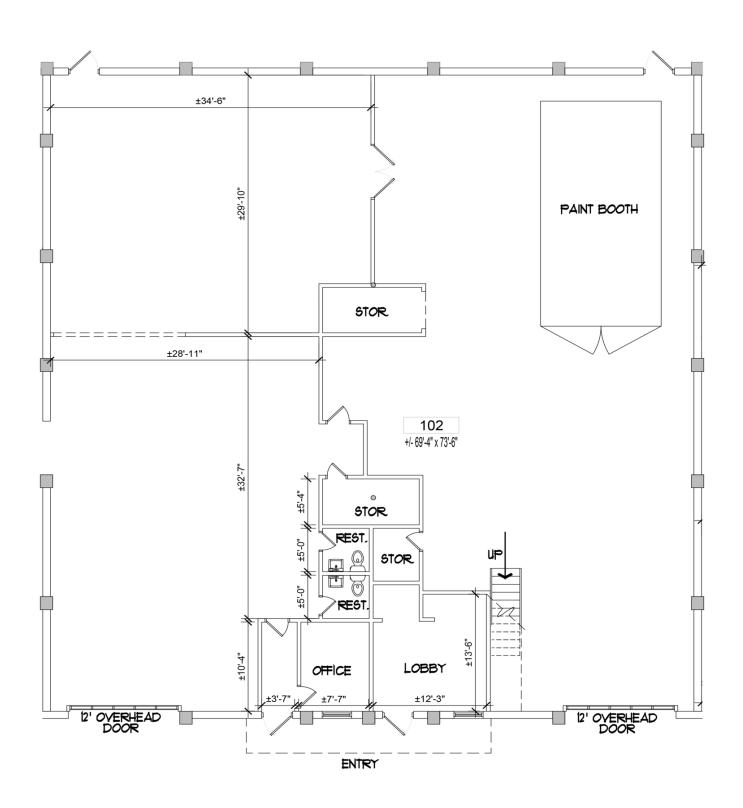

### **AVAILABLE SPACES**

| SUITE     | TENANT    | SIZE (SF) | LEASE TYPE | LEASE RATE    | DESCRIPTION                                  |
|-----------|-----------|-----------|------------|---------------|----------------------------------------------|
| Suite 102 | Available | 5,250 SF  | NNN        | \$12.00 SF/yr | 410 SF office with two (2) grade level doors |