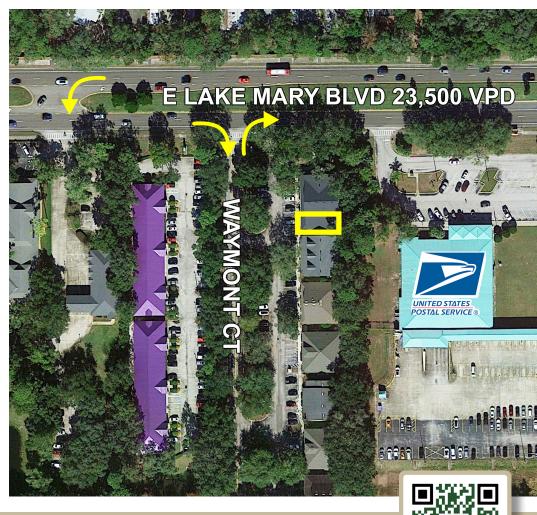

## **HIGHLIGHTS**

- 1,215 SF office/retail space.
- Located in the heart of Lake Mary.
- Close to I-4, SunRail, Lake Mary City Hall.
- Average household income \$108,000+ within 1 mile.
- Incentives available for qualified tenants.