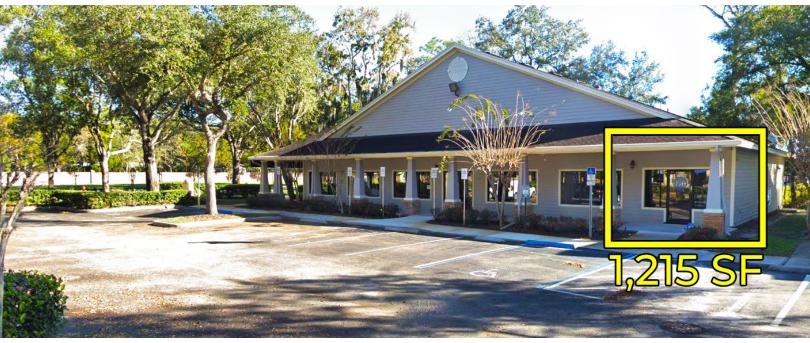

## **BAY TREE CENTER**

105 Waymont Court | Lake Mary, FL

## **HIGHLIGHTS**

- 1,215 SF office/retail space.
- Located in the heart of Lake Mary.
- Close to I-4, SunRail, Lake Mary City Hall.
- Average household income \$108,000+ within 1 mile.
- Incentives available for qualified tenants.