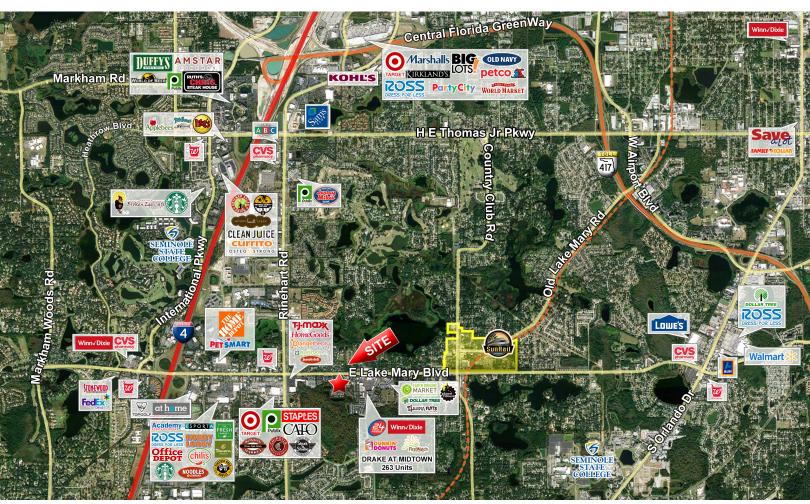

## **HIGHLIGHTS**

- 1,215 SF office/retail space.
- Located in the heart of Lake Mary.
- Close to I-4, SunRail, Lake Mary City Hall.
- Average household income \$108,000+ within 1 mile.
- Incentives available for qualified tenants.

## **BAY TREE CENTER**

105 Waymont Court | Lake Mary, FL

| Demographics      | 1 Mile    | 3 Miles    | 5 Miles   |
|-------------------|-----------|------------|-----------|
| Population        | 8,167     | 64,713     | 159,350   |
| Household Income  | \$108,040 | \$114,688  | \$102,646 |
| Davtime Employees | 9.750     | <br>55.516 | 117.812   |