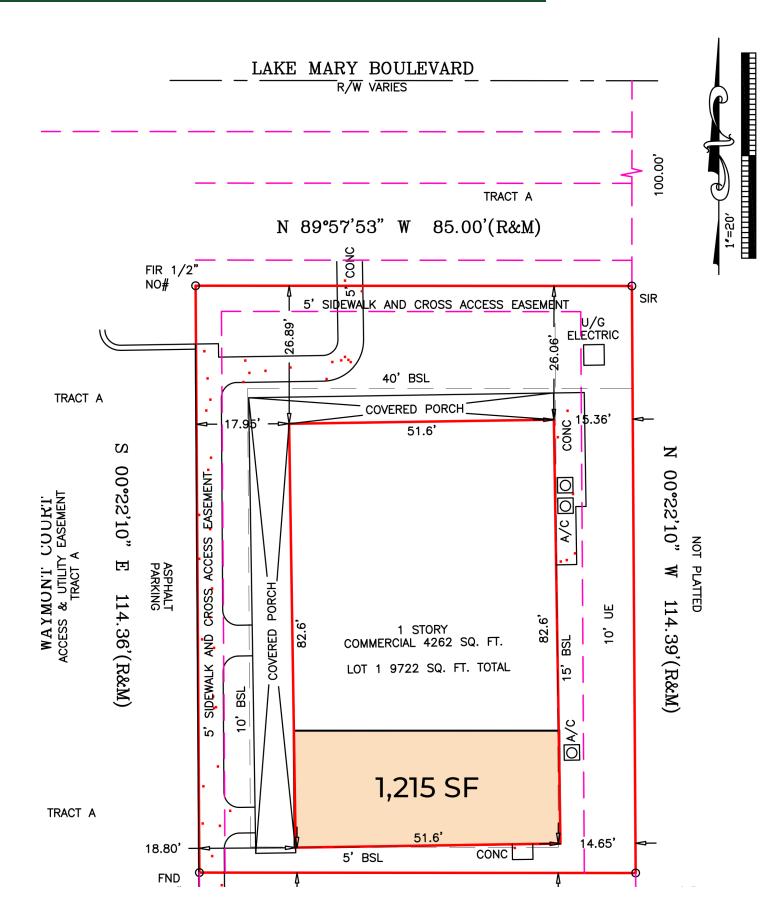

## **HIGHLIGHTS**

- 1,215 SF office/retail space.
- Located in the heart of Lake Mary.
- Close to I-4, SunRail, Lake Mary City Hall.
- Average household income \$108,000+ within 1 mile.
- Incentives available for qualified tenants.