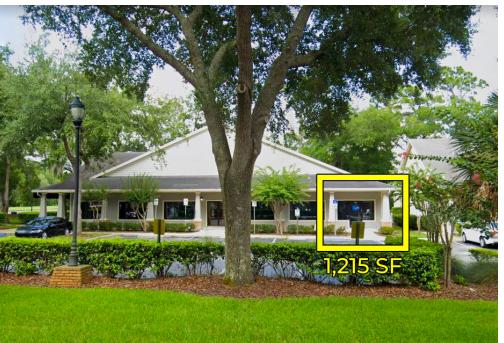

## **BAY TREE CENTER**

105 Waymont Court | Lake Mary, FL

## **HIGHLIGHTS**

- 1,215 SF office/retail space.
- Located in the heart of Lake Mary.
- Close to I-4, SunRail, Lake Mary City Hall.
- Average household income \$108,000+ within 1 mile.
- Incentives available for qualified tenants.