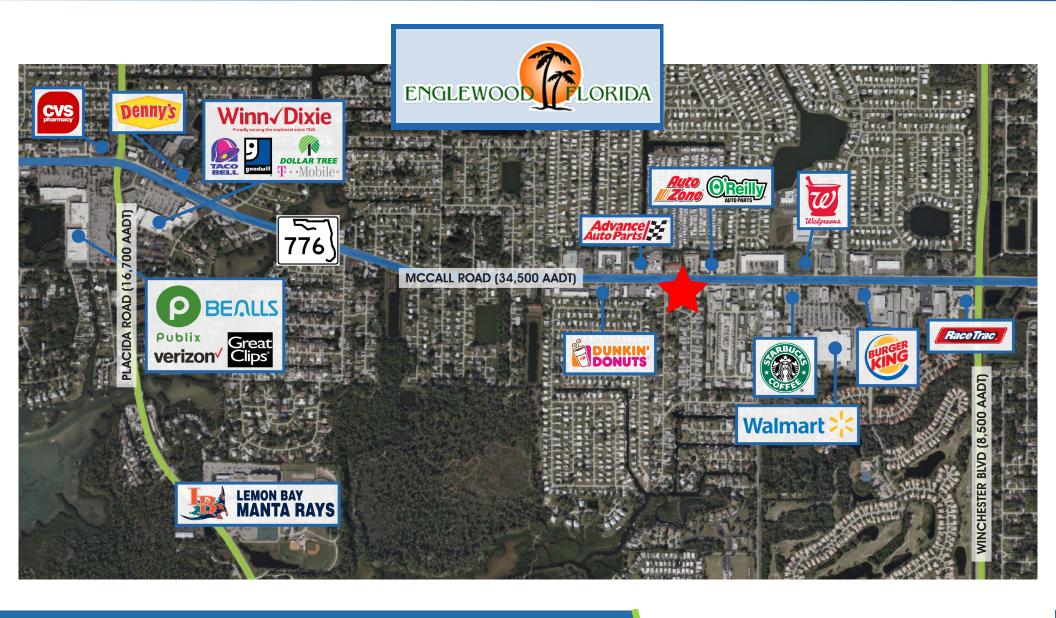

Strong seasonal demographics ideal for buyer to obtain at the beginning of strongest financial season

Ideally located within 0.25 miles of Walmart Supercenter and 1.5 miles of Publix and Winn-Dixie

Opened May 2023 - 374% Net Profit growth from First 6 months to last 6 months in Year 1

#### **BLUE JAY CAR WASH**

The Blue Jay Car Wash is an express flex car wash with both monthly self-service subscription and detail options for patrons. Located on S. McCall Road (34,500 AADT), the wash sits near a grocery anchored Walmart Supercenter (0.25 m), Winn Dixie (1.25 m), and Publix (1.5 m) drawing strong daily traffic. With no other subscription express car wash within 4+ mile radius, the Blue Jay Car Wash has a monopoly on the local express wash experience for the surrounding residents.