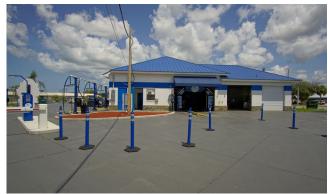

#### **BLUE JAY CAR WASH**

The Blue Jay Car Wash is an express flex car wash with both monthly self-service subscription and detail options for patrons. Located on S. McCall Road (34,500 AADT), the wash sits near a grocery anchored Walmart Supercenter (0.25 m), Winn Dixie (1.25 m), and Publix (1.5 m) drawing strong daily traffic. With no other subscription express car wash within 4+ mile radius, the Blue Jay Car Wash has a monopoly on the local express wash experience for the surrounding residents.

## **PROPERTY PHOTOS**

■ 615 E. Colonial Dr., Orlando, FL 32803 ■ Phone: 407.872.0209 ■ www.FCPG.com

Information furnished regarding the subject property is believed to be accurate, but no guarantee or representation is made. References to square footage are approximate. This offering is subject to errors, omissions, prior sale or lease or withdrawal without notice. ©2024 First Capital Property Group, Inc., Licensed Real Estate Brokers & Managers.