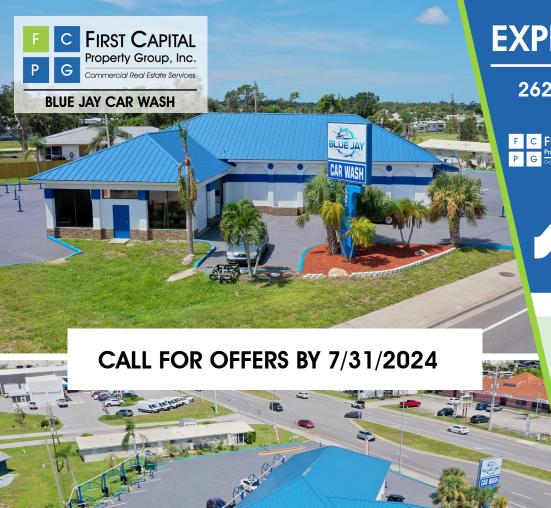

## **BUSINESS HIGHLIGHT**

#### **BLUE JAY CAR WASH**

The Blue Jay Car Wash is an express flex car wash with both monthly self-service subscription and detail options for patrons. Located on S. McCall Road (34,500 AADT), the wash sits near a grocery anchored Walmart Supercenter (0.25 m), Winn Dixie (1.25 m), and Publix (1.5 m) drawing strong daily traffic. With no other subscription express car wash within 4+ mile radius, the Blue Jay Car Wash has a monopoly on the local express wash experience for the surrounding residents.