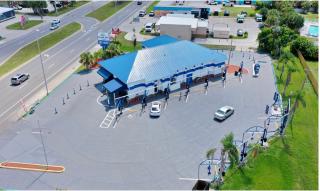

#### **BLUE JAY CAR WASH**

The Blue Jay Car Wash is an express flex car wash with both monthly self-service subscription and detail options for patrons. Located on S. McCall Road (34,500 AADT), the wash sits near a grocery anchored Walmart Supercenter (0.25 m), Winn Dixie (1.25 m), and Publix (1.5 m) drawing strong daily traffic. With no other subscription express car wash within 4+ mile radius, the Blue Jay Car Wash has a monopoly on the local express wash experience for the surrounding residents.

## **PROPERTY PHOTOS**

■ 615 E. Colonial Dr., Orlando, FL 32803 ■ Phone: 407.872.0209 ■ www.FCPG.com

Information furnished regarding the subject property is believed to be accurate, but no guarantee or representation is made. References to square footage are approximate. This offering is subject to errors, omissions, prior sale or lease or withdrawal without notice. ©2024 First Capital Property Group, Inc., Licensed Real Estate Brokers & Managers.