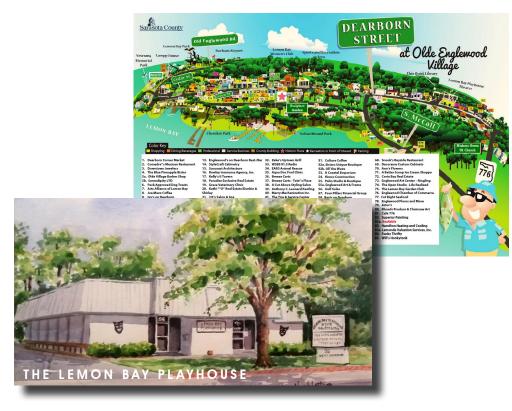

#### DEARBORN STREET: COMMUNITY STAPLE

Home to local shops, restaurants and bars, as well as historic sites and recreation sites - Dearborn Street is an Englewood Community Staple. The Lemon Bay Playhouse calls Dearborn Street home as well.

There are over 85 businesses and points of interest along the historic street and surrounding area. Live music every Tuesday - Saturday, monthly Car Shows, Farmers Market and more gather locals and visitors to the area.