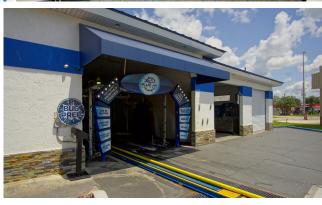

#### **BLUE JAY CAR WASH**

The Blue Jay Car Wash is an express flex car wash with both monthly self-service subscription and detail options for patrons. Located on S. McCall Road (34,500 AADT), the wash sits near a grocery anchored Walmart Supercenter (0.25 m), Winn Dixie (1.25 m), and Publix (1.5 m) drawing strong daily traffic. With no other subscription express car wash within 4+ mile radius, the Blue Jay Car Wash has a monopoly on the local express wash experience for the surrounding residents.

## **PROPERTY PHOTOS**

■ 615 E. Colonial Dr., Orlando, FL 32803 ■ Phone: 407.872.0209 ■ www.FCPG.com

Information furnished regarding the subject property is believed to be accurate, but no guarantee or representation is made. References to square footage are approximate. This offering is subject to errors, omissions, prior sale or lease or withdrawal without notice. ©2024 First Capital Property Group, Inc., Licensed Real Estate Brokers & Managers.