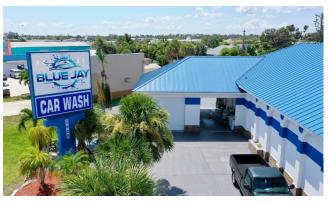

85 ft Tunnel with 12 Vacuums

\$1.5M in capital improvements in last year including construction of new 85 ft. tunnel, tunnel controller, paystation, vacuums, and more

Strategically situated with no competing express car washes within  $a \pm 4$  mile radius

#### **BLUE JAY CAR WASH**

The Blue Jay Car Wash is an express flex car wash with both monthly self-service subscription and detail options for patrons. Located on S. McCall Road (34,500 AADT), the wash sits near a grocery anchored Walmart Supercenter (0.25 m), Winn Dixie (1.25 m), and Publix (1.5 m) drawing strong daily traffic. With no other subscription express car wash within 4+ mile radius, the Blue Jay Car Wash has a monopoly on the local express wash experience for the surrounding residents.

**34,500 AADT**McCall Road

■ 615 E. Colonial Dr., Orlando, FL 32803 ■ Phone: 407.872.0209 ■ www.FCPG.com