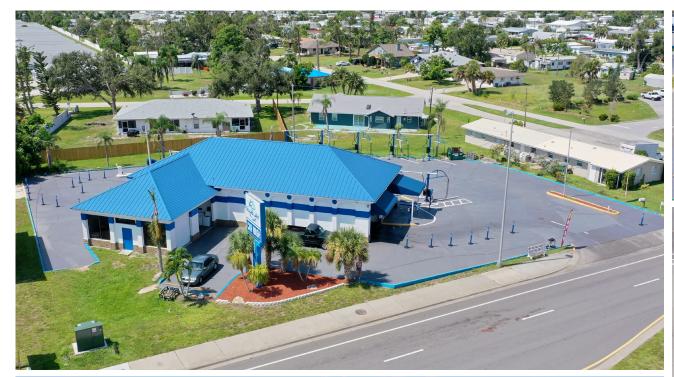

#### **BLUE JAY CAR WASH**

The Blue Jay Car Wash is an express flex car wash with both monthly self-service subscription and detail options for patrons. Located on S. McCall Road (34,500 AADT), the wash sits near a grocery anchored Walmart Supercenter (0.25 m), Winn Dixie (1.25 m), and Publix (1.5 m) drawing strong daily traffic. With no other subscription express car wash within 4+ mile radius, the Blue Jay Car Wash has a monopoly on the local express wash experience for the surrounding residents.

## **PROPERTY PHOTOS**

■ 615 E. Colonial Dr., Orlando, FL 32803 ■ Phone: 407.872.0209 ■ www.FCPG.com

Information furnished regarding the subject property is believed to be accurate, but no guarantee or representation is made. References to square footage are approximate. This offering is subject to errors, omissions, prior sale or lease or withdrawal without notice. ©2024 First Capital Property Group, Inc., Licensed Real Estate Brokers & Managers.