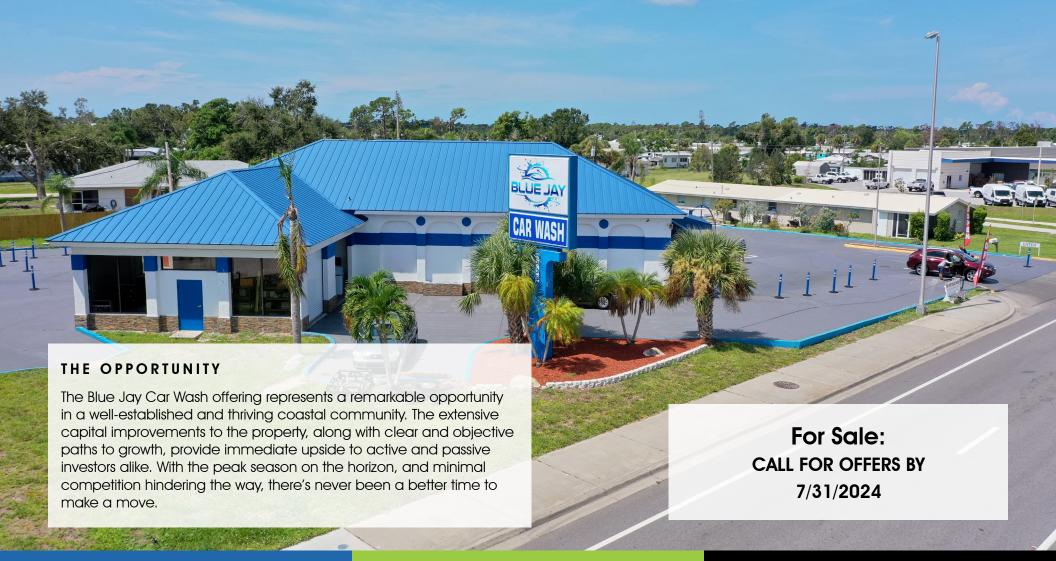

#### **BLUE JAY CAR WASH**

The Blue Jay Car Wash is an express flex car wash with both monthly self-service subscription and detail options for patrons. Located on S. McCall Road (34,500 AADT), the wash sits near a grocery anchored Walmart Supercenter (0.25 m), Winn Dixie (1.25 m), and Publix (1.5 m) drawing strong daily traffic. With no other subscription express car wash within 4+ mile radius, the Blue Jay Car Wash has a monopoly on the local express wash experience for the surrounding residents.

# **AERIAL PHOTOS**

615 E. Colonial Dr., Orlando, FL 32803 Phone: 407.872.0209 www.FCPG.com

Information furnished regarding the subject property is believed to be accurate, but no guarantee or representation is made. References to square footage are approximate. This offering is subject to errors, omissions, prior sale or lease or withdrawal without notice. ©2024 First Capital Property Group, Inc., Licensed Real Estate Brokers & Managers.