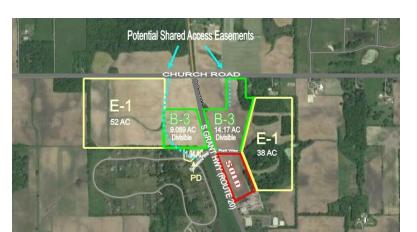

## **B-3 Zoned Development Land**

± 25.2 acres of B-3 zoned development land along Grant Highway (Route 20) in unincorporated Marengo.

The **EAST** side of Grant Highway has ±14.17 acres zoned B-3 that is divisible to smaller parcels to accommodate development needs. Potential for an easement access road from Grant Highway and/or Church Road (see sketch). \$723,000.

The **WEST** side of Grant Highway has ±11.03 acres zoned B-3 which is also divisible. A potential access road from Cornerstone Way to Church Road can provide potential access on the west side of the parcels (see sketch). \$563,000.

B-3 zoning in McHenry county allows for several uses. See zoning link for notantial uses

 $https://codelibrary.amlegal.com/codes/mchenrycounty/latest/mchenrycount\\ 0-0-35979$ 

Note: The same ownership has an additional 90 acres of E-1 zoned land adjacent to the parcels to the East and West. Contact broker for additional information.