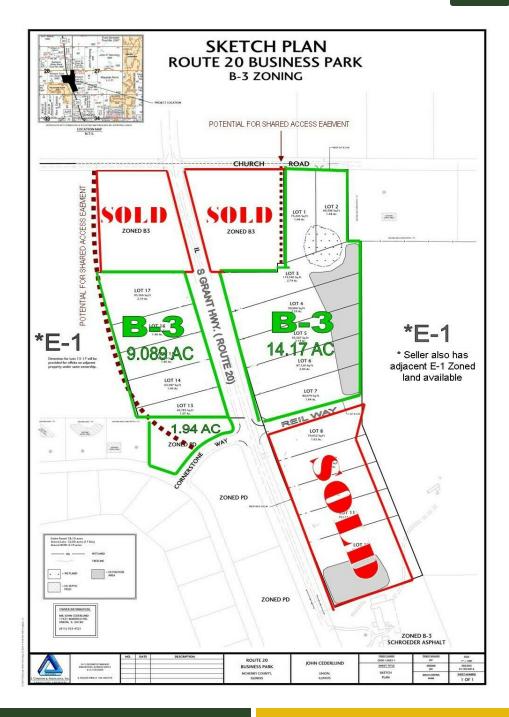

## **B-3 Zoned Development Land**

± 25.2 acres of B-3 zoned development land along Grant Highway (Route 20) in unincorporated Marengo.

The **EAST** side of Grant Highway has ±14.17 acres zoned B-3 that is divisible to smaller parcels to accommodate development needs. Potential for an easement access road from Grant Highway and/or Church Road (see sketch). \$723,000.

The **WEST** side of Grant Highway has ±11.03 acres zoned B-3 which is also divisible. A potential access road from Cornerstone Way to Church Road can provide potential access on the west side of the parcels (see sketch). \$563,000.

B-3 zoning in McHenry county allows for several uses. See zoning link for notantial uses

 $https://codelibrary.amlegal.com/codes/mchenrycounty/latest/mchenrycount\\ 0-0-35979$ 

Note: The same ownership has an additional 90 acres of E-1 zoned land adjacent to the parcels to the East and West. Contact broker for additional information.

\*AC is approximate until a plat of survey is provided.

| Specifications        |                                                                   |
|-----------------------|-------------------------------------------------------------------|
| Description:          | Development Land                                                  |
| Land Size:            | 25.2 Acres (1,097,712 SF)                                         |
| Topography:           | Varies per Parcel                                                 |
| Environmental Status: | TBD AG Land                                                       |
| Utilities:            | Nearby                                                            |
| Sewer/Water:          | Required                                                          |
| Frontage Dimensions:  | 350' Church<br>850' W side of Route 20<br>900' E side of Route 20 |
| Zoning:               | B-3                                                               |
| Taxes:                | TBD                                                               |
| PIN #:                | 17-28400-004, 008, 17-27-<br>300-002, 013, 17-28-476-<br>004      |