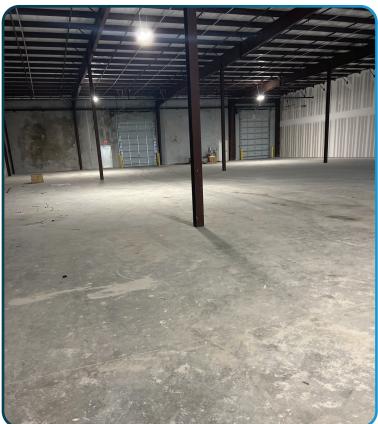

#### MERIDIAN BUSINESS CAMPUS BUILDING B - UNIT 1 - 15,081 SF

16140 PARALLEL DRIVE, FORT MYERS, FL 33913

| AVAILABLE:  | Unit 1                  |
|-------------|-------------------------|
| SIZE:       | 15,081 SF               |
| LEASE RATE: | \$16.75 / SF            |
| RATE TYPE:  | NNN                     |
| CAM:        | \$3.25 / SF (2024 Est.) |

| Clear Height Varie | es from 18' to 20 |
|--------------------|-------------------|
|--------------------|-------------------|

- Two (2) 12' x 14' Drive-In Doors
- Truck Court 53' Deep
- Bay Spacing Varies from 20' x 53' to 30' x 53'
- Fully Sprinklered
- 1.83/1,000 SF Parking Ratio