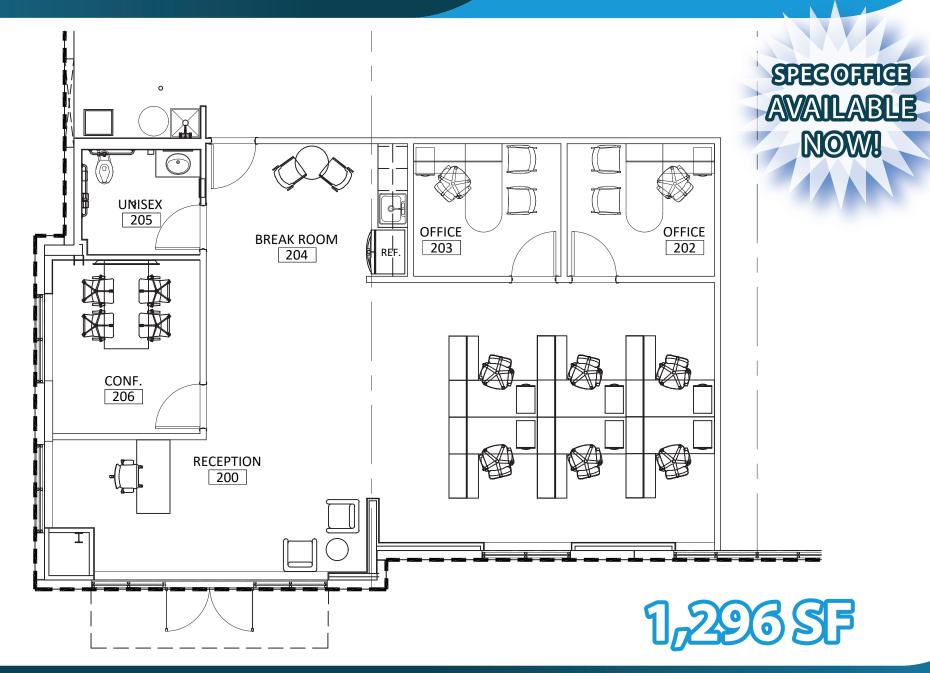

#### MERIDIAN BUSINESS CAMPUS BUILDING B - UNIT 1 - 15,081 SF

16140 PARALLEL DRIVE, FORT MYERS, FL 33913

| AVAILABLE:  | Unit 1                  |
|-------------|-------------------------|
| SIZE:       | 15,081 SF               |
| LEASE RATE: | \$16.75 / SF            |
| RATE TYPE:  | NNN                     |
| CAM:        | \$3.25 / SF (2024 Est.) |

#### MERIDIAN BUSINESS CAMPUS BUILDING B - 15,081 SF