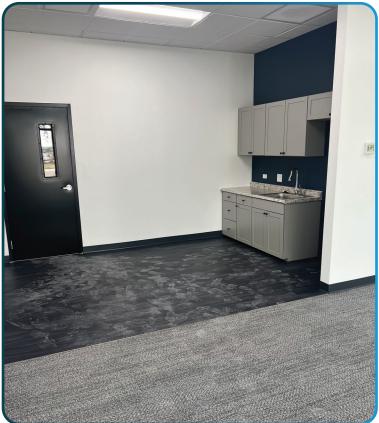

#### MERIDIAN BUSINESS CAMPUS BUILDING B - UNIT 1 - 15,081 SF

16140 PARALLEL DRIVE, FORT MYERS, FL 33913

| AVAILABLE:  | Unit 1                  |
|-------------|-------------------------|
| SIZE:       | 15,081 SF               |
| LEASE RATE: | \$16.75 / SF            |
| RATE TYPE:  | NNN                     |
| CAM:        | \$3.25 / SF (2024 Est.) |

| Clear Height Varie | es from 18' to 20 |
|--------------------|-------------------|
|--------------------|-------------------|

- Two (2) 12' x 14' Drive-In Doors
- Truck Court 53' Deep
- Bay Spacing Varies from 20' x 53' to 30' x 53'
- Fully Sprinklered
- 1.83/1,000 SF Parking Ratio