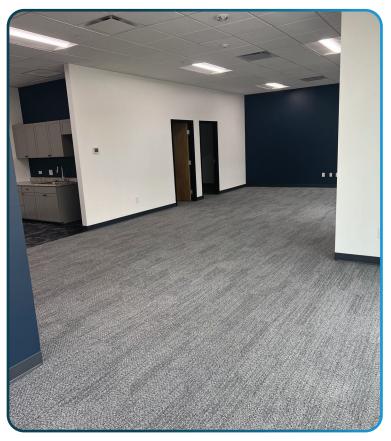

#### MERIDIAN BUSINESS CAMPUS BUILDING B - UNIT 1 - 15,081 SF

16140 PARALLEL DRIVE, FORT MYERS, FL 33913

| AVAILABLE:  | Unit 1                  |
|-------------|-------------------------|
| SIZE:       | 15,081 SF               |
| LEASE RATE: | \$16.75 / SF            |
| RATE TYPE:  | NNN                     |
| CAM:        | \$3.25 / SF (2024 Est.) |

| Clear Height Varie | es from 18' to 20 |
|--------------------|-------------------|
|--------------------|-------------------|

- Two (2) 12' x 14' Drive-In Doors
- Truck Court 53' Deep
- Bay Spacing Varies from 20' x 53' to 30' x 53'
- Fully Sprinklered
- 1.83/1,000 SF Parking Ratio