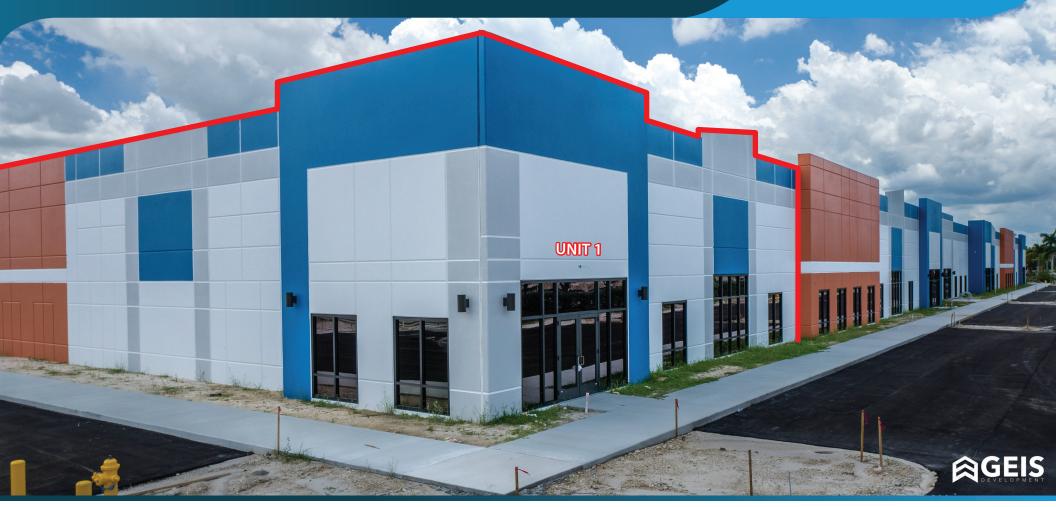

#### MERIDIAN BUSINESS CAMPUS BUILDING B - UNIT 1 - 15,081 SF

16140 PARALLEL DRIVE, FORT MYERS, FL 33913

| AVAILABLE:  | Unit 1                  |
|-------------|-------------------------|
| SIZE:       | 15,081 SF               |
| LEASE RATE: | \$16.75 / SF            |
| RATE TYPE:  | NNN                     |
| CAM:        | \$3.25 / SF (2024 Est.) |

| Clear Height Varie | es from 18' to 20 |
|--------------------|-------------------|
|--------------------|-------------------|

- Two (2) 12' x 14' Drive-In Doors
- Truck Court 53' Deep
- Bay Spacing Varies from 20' x 53' to 30' x 53'
- Fully Sprinklered
- 1.83/1,000 SF Parking Ratio