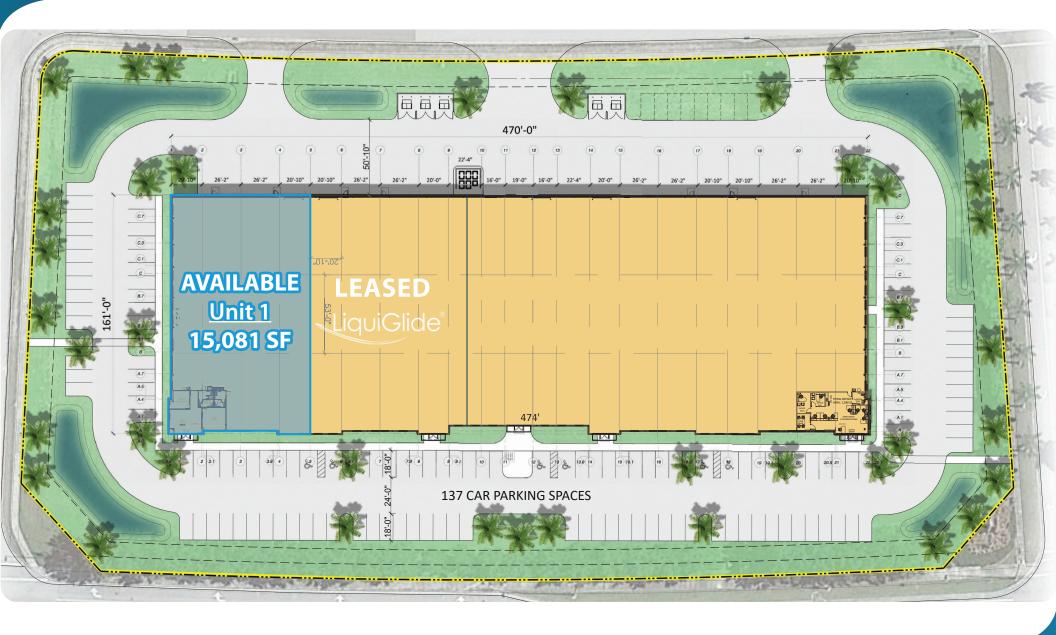

#### MERIDIAN BUSINESS CAMPUS BUILDING B - UNIT 1 - 15,081 SF

16140 PARALLEL DRIVE, FORT MYERS, FL 33913

| AVAILABLE:  | Unit 1                  |
|-------------|-------------------------|
| SIZE:       | 15,081 SF               |
| LEASE RATE: | \$16.75 / SF            |
| RATE TYPE:  | NNN                     |
| CAM:        | \$3.25 / SF (2024 Est.) |

## MERIDIAN BUSINESS CAMPUS BUILDING B - 15,081 SF

16140 PARALLEL DRIVE, FORT MYERS, FL 33913

### MERIDIAN BUSINESS CAMPUS BUILDING B - 15,081 SF

16140 PARALLEL DRIVE, FORT MYERS, FL 33913

f 🎐 in 🞯 🕨

YOUR LOCAL MARKET **EXPERT**11215 Metro Parkway, Suite 1 | Fort Myers, Florida 33966 | Lee-FL.com

#### MERIDIAN BUSINESS CAMPUS BUILDING B - 15,081 SF