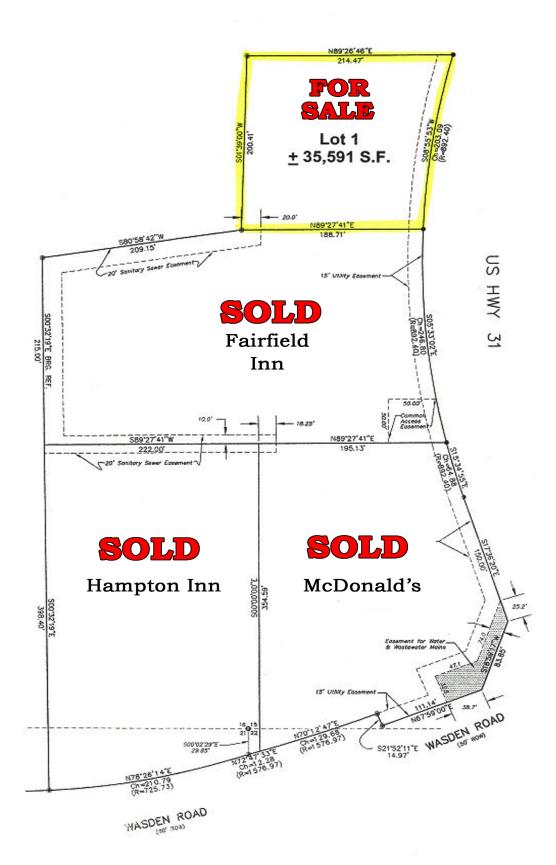

## Listed Price: \$276,528.00 (\$7.77/S.F.)

- Land Size: <u>+</u> 35,591 S.F.
- Zoning: B-2
- Utilities: Available to Property
- Best Use: Fast Food Restaurant, C-Store
- Accessibility: Good from I-65
- Listing Type: Exclusive

**FOR SALE** 

Great commercial lot. Excellent

location for fast food, restaurant,

bank or convenience store. Easy access to I-65 (at Exit 164) and

Hyundai Heavy Plant. Call Mark

Dauber for more information at (334)