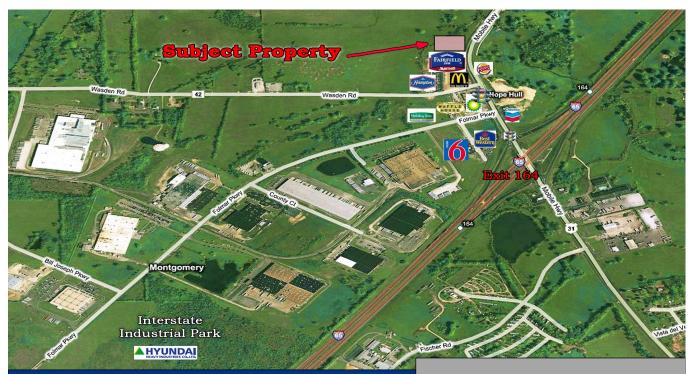

## Pirtle Property - Commercial Lot U.S. Hwy 31 & Wasden Road Hope Hull, AL 36043

**FOR SALE** 

Great commercial lot. Excellent

location for fast food, restaurant,

bank or convenience store. Easy access to I-65 (at Exit 164) and

Hyundai Heavy Plant. Call Mark

Dauber for more information at (334)