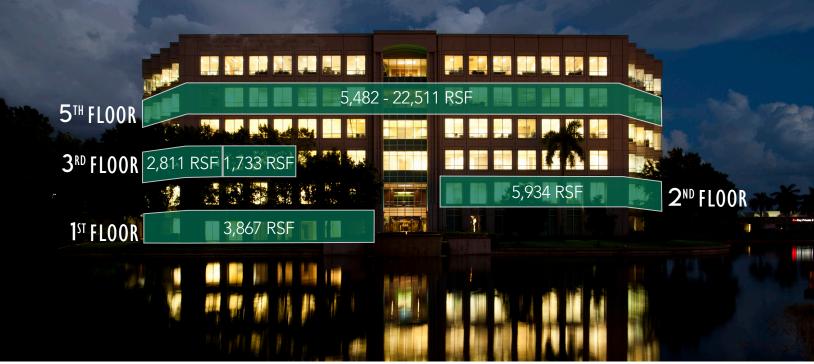

### **CONTACT**

ENN LUTHRINGER CCIM

Bartner

239.481.3800 x206 enn.luthringer@creconsultants.com

MORE THAN JUST AN OFFICE-

| SUITE | SIZE<br>(RSF) | LEASE RATE<br>(RSF) | MONTHLY<br>BASE RENT | CAM<br>(RSF) | MONTHLY<br>CAM | SALES TAX  | MONTHLY<br>TOTAL | NOTES                          |
|-------|---------------|---------------------|----------------------|--------------|----------------|------------|------------------|--------------------------------|
| 125   | 3,867         | \$20.00             | \$6,445.00           | \$12.08      | \$3,892.78     | \$258.44   | \$10,596.22      | Available Now                  |
| 260   | 5,934         | \$20.00             | \$9,890.00           | \$12.08      | \$5,973.56     | \$396.59   | \$16,260.15      | Available Now                  |
| 370   | 2,811         | \$20.00             | \$4,685.00           | \$12.08      | \$2,829.74     | \$187.87   | \$7,702.61       | Customized Build-out Available |
| 380   | 1,733         | \$20.00             | \$2,888.33           | \$12.08      | \$1,744.55     | \$115.82   | \$4,748.71       | Customized Build-out Available |
| 500   | 15,964        | \$20.00             | \$26,606.67          | \$12.08      | \$16,070.43    | \$1,066.93 | \$43,744.02      | Can expand to 22,511 SF        |
| 525   | 5,482         | \$20.00             | \$9,136.67           | \$12.08      | \$5,518.55     | \$366.38   | \$15,021.59      | Can expand to 22,511 SF        |