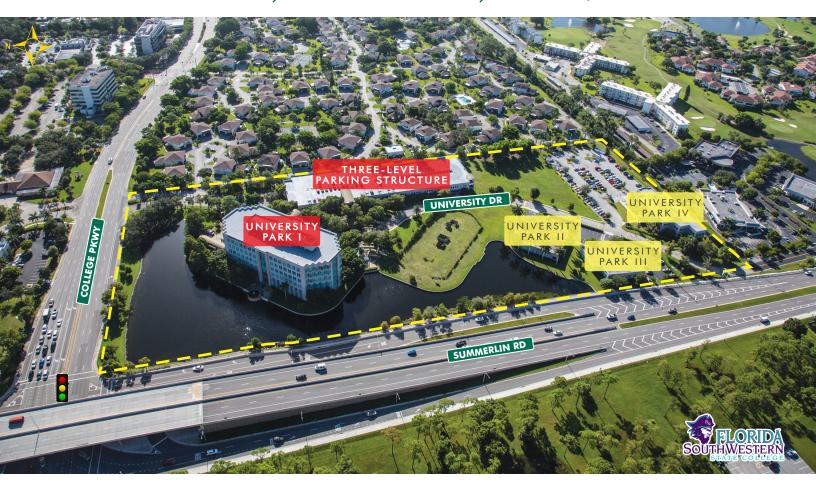

### **EVERYTHING WITHIN REACH**

at the heart of a highly-developed hub comprised of retail, office and medical uses

## 12800 UNIVERSITY DRIVE, FORT MYERS, FL 33907

Prominently situated on College Parkway, a heavily traveled thoroughfare connecting Cape Coral and Fort Myers. This prime corridor serves as a dynamic hub for businesses and professional services, ensuring unrivaled visibility and accessibility.

UNPARALLELED LOCATION & VISIBILITY

PARKING GARAGE FOR AMPLE PARKING

ACCESSIBILITY FROM TWO MAJOR CORRIDORS