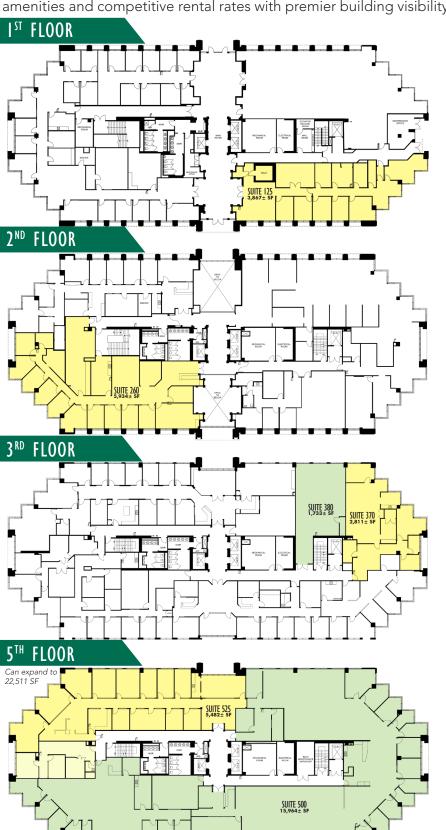

### **CONTACT**

ENN LUTHRINGER CCIM

Bartner

239.481.3800 x206 enn.luthringer@creconsultants.com

MORE THAN JUST AN OFFICE-

| SUITE | SIZE<br>(RSF) | LEASE RATE<br>(RSF) | MONTHLY<br>BASE RENT | CAM<br>(RSF) | MONTHLY<br>CAM | SALES TAX  | MONTHLY<br>TOTAL | NOTES                          |
|-------|---------------|---------------------|----------------------|--------------|----------------|------------|------------------|--------------------------------|
| 125   | 3,867         | \$20.00             | \$6,445.00           | \$12.08      | \$3,892.78     | \$258.44   | \$10,596.22      | Available Now                  |
| 260   | 5,934         | \$20.00             | \$9,890.00           | \$12.08      | \$5,973.56     | \$396.59   | \$16,260.15      | Available Now                  |
| 370   | 2,811         | \$20.00             | \$4,685.00           | \$12.08      | \$2,829.74     | \$187.87   | \$7,702.61       | Customized Build-out Available |
| 380   | 1,733         | \$20.00             | \$2,888.33           | \$12.08      | \$1,744.55     | \$115.82   | \$4,748.71       | Customized Build-out Available |
| 500   | 15,964        | \$20.00             | \$26,606.67          | \$12.08      | \$16,070.43    | \$1,066.93 | \$43,744.02      | Can expand to 22,511 SF        |
| 525   | 5,482         | \$20.00             | \$9,136.67           | \$12.08      | \$5,518.55     | \$366.38   | \$15,021.59      | Can expand to 22,511 SF        |

# MORE THAN JUST AN OFFICE

This Class-A business Campus is designed with your professional image in mind. When leasing office space at University Park, you will enjoy extraordinary design, amenities and competitive rental rates with premier building visibility and exposure.