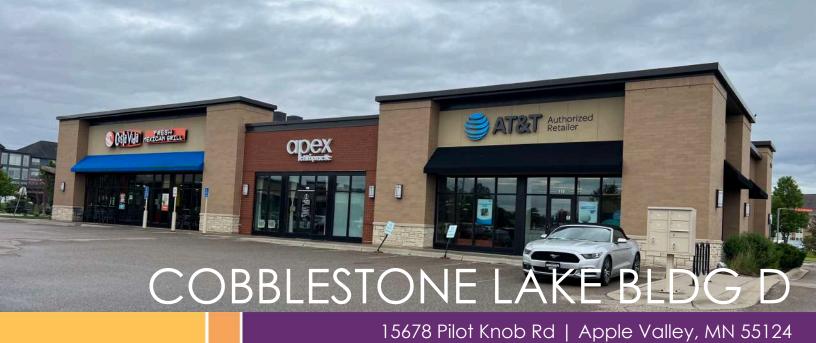

## Retail Space For Lease Anchored by Super Target

#### Highlights and Features:

- Located in a busy retail center
- Ample parking
- On Pilot Knob Road and close to Hwy 42 and Hwy 46
- Co-tenants: Costa Vida, and Apex Chiropractic
- Area tenants: Super Target, Edina Realty, Crooked Pint Ale, Lunds & Byerly's, Wells Fargo, Rita's, Tide Cleaners, Moon Nails, Goodcents Deli Subs, Minnetonka Dental, Fantastic Sams, Orange Theory, Palm Beach, Caribou, Discover Strength, Clovr Life Spa, Prestige Pre-School Academy, Base Camp, Face Foundrie, restore Hyper Wellness

#### Available For Lease:

- Suite 110: 2,272 sf (occupied but available)
- 2024 CAM/Tax: \$15.78 psf
- Lease Rate: \$28.00 psf Net

**LAURA GILL** 612.310.5399 laura@christiansonandco.com LISA CHRISTIANSON 952,393,1212