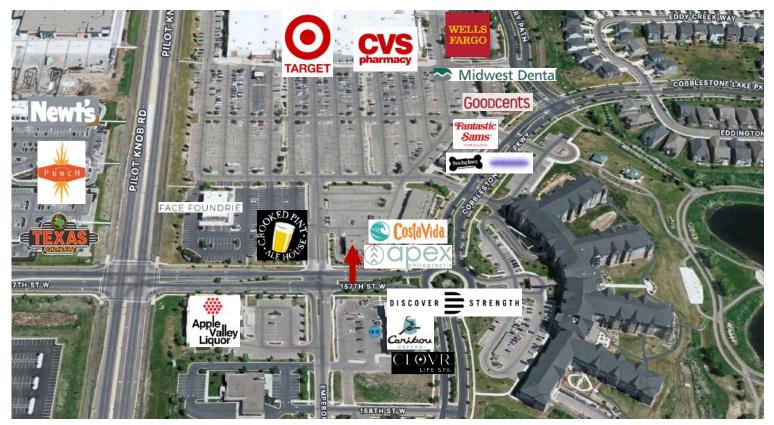

#### Highlights and Features:

- Located in a busy retail center
- Ample parking
- On Pilot Knob Road and close to Hwy 42 and Hwy 46
- Co-tenants: Costa Vida, and Apex Chiropractic
- Area tenants: Super Target, Edina Realty, Crooked Pint Ale, Lunds & Byerly's, Wells Fargo, Rita's, Tide Cleaners, Moon Nails, Goodcents Deli Subs, Minnetonka Dental, Fantastic Sams, Orange Theory, Palm Beach, Caribou, Discover Strength, Clovr Life Spa, Prestige Pre-School Academy, Base Camp, Face Foundrie, restore Hyper Wellness

### **Aerial**

This information is accurate as of the date of printing and is subject to change without notice. All information is deemed accurate, but cannot be guaranteed.