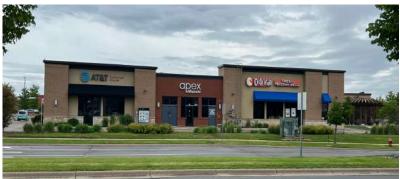

#### Highlights and Features:

- Located in a busy retail center
- Ample parking
- On Pilot Knob Road and close to Hwy 42 and Hwy 46
- Co-tenants: Costa Vida, and Apex Chiropractic
- Area tenants: Super Target, Edina Realty, Crooked Pint Ale, Lunds & Byerly's, Wells Fargo, Rita's, Tide Cleaners, Moon Nails, Goodcents Deli Subs, Minnetonka Dental, Fantastic Sams, Orange Theory, Palm Beach, Caribou, Discover Strength, Clovr Life Spa, Prestige Pre-School Academy, Base Camp, Face Foundrie, restore Hyper Wellness

#### Available For Lease:

- Suite 110: 2,272 sf (occupied but available)
- 2024 CAM/Tax: \$15.78 psf
- Lease Rate: \$28.00 psf Net

**LAURA GILL** 612.310.5399 laura@christiansonandco.com LISA CHRISTIANSON 952,393,1212