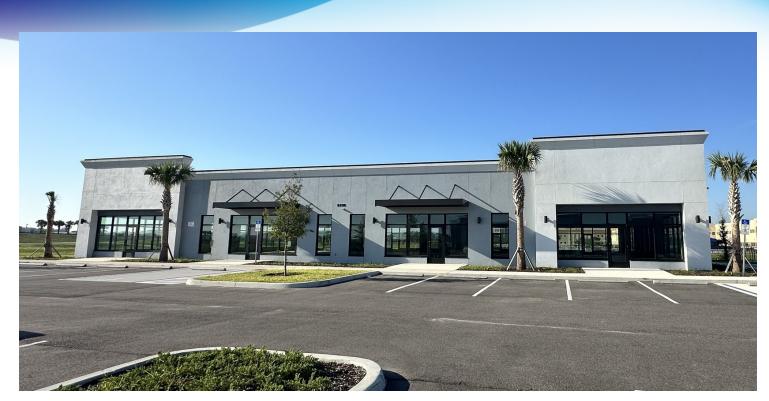

# **EXECUTIVE SUMMARY**

The Professional Center at Viera • 6156 Breslay Drive Melbourne, FL 32940

| OFFERING SUMMARY |                     | PROPERTY OVERVIEW                                                                                                                                                                                                              |  |  |  |
|------------------|---------------------|--------------------------------------------------------------------------------------------------------------------------------------------------------------------------------------------------------------------------------|--|--|--|
| Available SF:    | 2,500 - 5,000 SF    | This is a NEW, CLASS A - MEDICAL OFFICE BUILDING developed by Pro-Ject International, known for their quality, well-run, projects.                                                                                             |  |  |  |
| Lease Rate:      | \$30.00 SF/yr (NNN) | This building is 10,000 square feet, built for maximum tenant build-out flexibility. Building can deliver from one (1) to two (2) suites.                                                                                      |  |  |  |
| Year Built:      | 2023                | This state-of-the-art building, energy efficient, building has panoramic windows that boast<br>beautiful waterfront views while the contemporary architecture provides captivating and timeless<br>identify for your business. |  |  |  |
| Building Size:   | 10,000 SF           | Suites can range in size from 2,500 sf to 5,000 sf and they can be built-to-suit your specific business needs and design criteria.                                                                                             |  |  |  |
|                  |                     | One of the few office buildings located in West Viera.                                                                                                                                                                         |  |  |  |
| Market:          | Viera               | Project has great identity and signage opportunities.                                                                                                                                                                          |  |  |  |
|                  | vicia               | LOCATION OVERVIEW                                                                                                                                                                                                              |  |  |  |
|                  |                     | View Elevide is a 22 000+ arm development located in the middle of Prevent County which has                                                                                                                                    |  |  |  |