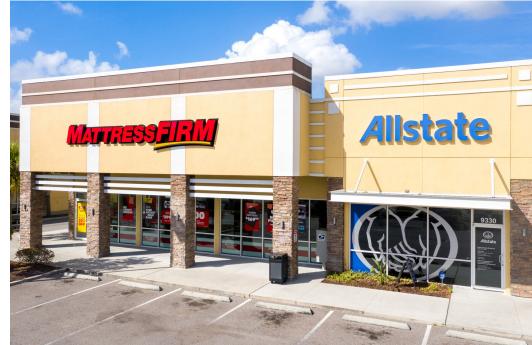

### LAKE NONA - NONA PARK RETAIL CENTER

9338 Narcoossee Rd, Lake Nona | Orlando, FL

#### **HIGHLIGHTS**

- 1,837 SF retail space available.
- Busy retail / restaurant shopping center located in one of the hottest markets in Central Florida.
- High income market: 80% higher than median Orlando MSA income.
- Located near Medical City; strong demographics with explosive growth Lake Nona is ranked as the 12th fastest growing community in the nation, and the fastest growing in Metro Orlando.
- 57,500 vehicles per day on Narcoossee Road.
- National co-tenant's include Domino's, Planet Smoothie, Huey Magoos's, Remax, Trustco Bank & Mattress Firm.