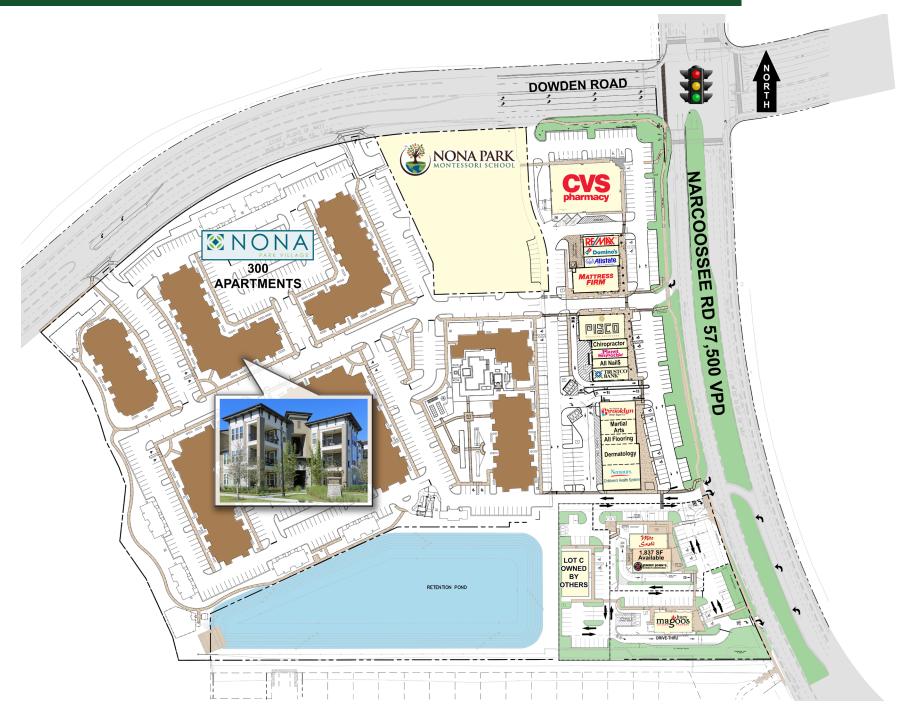

# LAKE NONA - NONA PARK RETAIL CENTER

9338 Narcoossee Rd, Lake Nona | Orlando, FL

#### **HIGHLIGHTS**

- 1,837 SF retail space available.
- Busy retail / restaurant shopping center located in one of the hottest markets in Central Florida.
- High income market: 80% higher than median Orlando MSA income.
- Located near Medical City; strong demographics with explosive growth Lake Nona is ranked as the 12th fastest growing community in the nation, and the fastest growing in Metro Orlando.
- 57,500 vehicles per day on Narcoossee Road.
- National co-tenant's include Domino's, Planet Smoothie, Huey Magoos's, Remax, Trustco Bank & Mattress Firm.