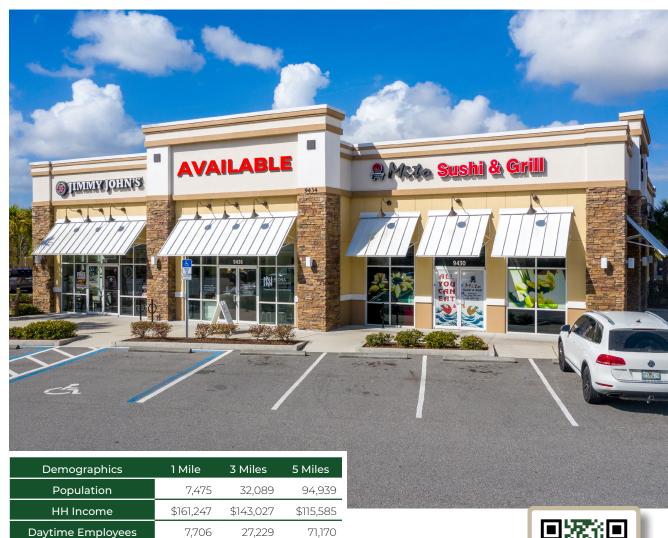

### LAKE NONA - NONA PARK RETAIL CENTER

9338 Narcoossee Rd, Lake Nona | Orlando, FL

#### **HIGHLIGHTS**

- 1,837 SF retail space available.
- Busy retail / restaurant shopping center located in one of the hottest markets in Central Florida.
- High income market: 80% higher than median Orlando MSA income.
- Located near Medical City; strong demographics with explosive growth Lake Nona is ranked as the 12th fastest growing community in the nation, and the fastest growing in Metro Orlando.
- 57,500 vehicles per day on Narcoossee Road.
- National co-tenant's include Domino's, Planet Smoothie, Huey Magoos's, Remax, Trustco Bank & Mattress Firm.