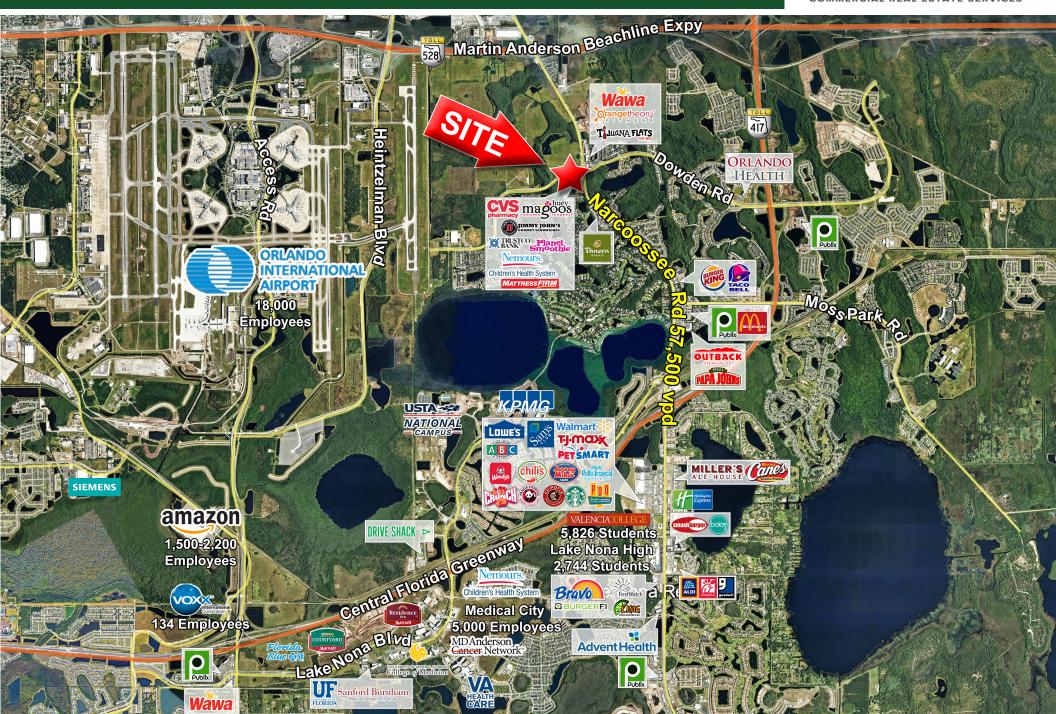

### LAKE NONA - NONA PARK RETAIL CENTER

9338 Narcoossee Rd, Lake Nona | Orlando, FL

#### **HIGHLIGHTS**

- 1,837 SF retail space available.
- Busy retail / restaurant shopping center located in one of the hottest markets in Central Florida.
- High income market: 80% higher than median Orlando MSA income.
- Located near Medical City; strong demographics with explosive growth Lake Nona is ranked as the 12th fastest growing community in the nation, and the fastest growing in Metro Orlando.
- 57,500 vehicles per day on Narcoossee Road.
- National co-tenant's include Domino's, Planet Smoothie, Huey Magoos's, Remax, Trustco Bank & Mattress Firm.