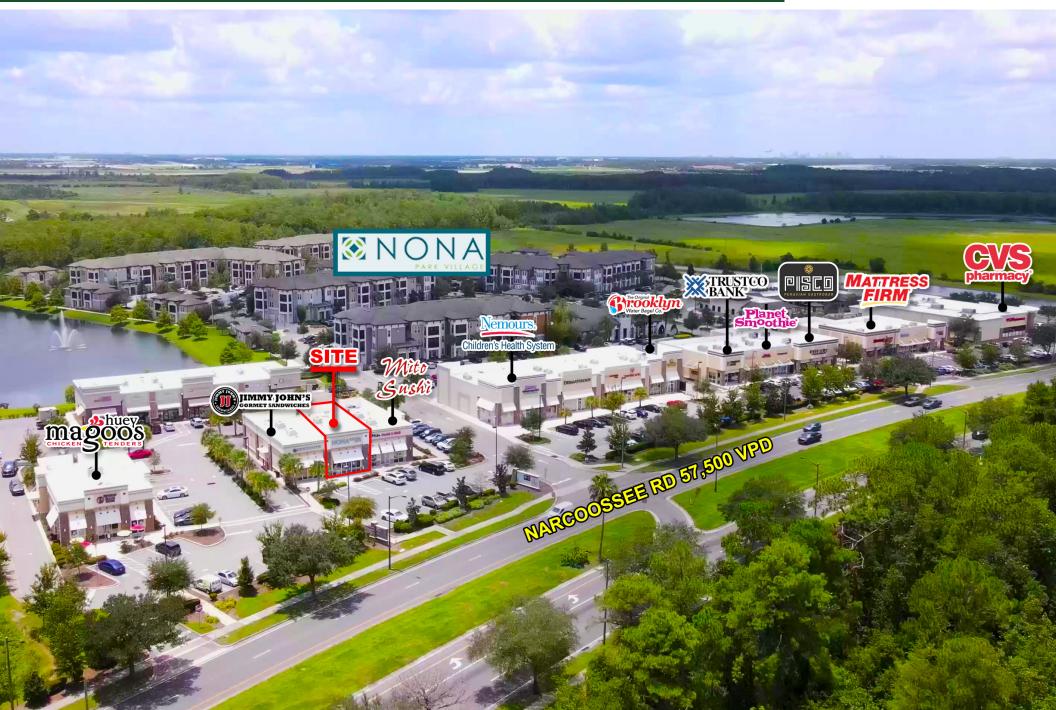

#### **HIGHLIGHTS**

- 1,837 SF retail space available.
- Busy retail / restaurant shopping center located in one of the hottest markets in Central Florida.
- High income market: 80% higher than median Orlando MSA income.
- Located near Medical City; strong demographics with explosive growth Lake Nona is ranked as the 12th fastest growing community in the nation, and the fastest growing in Metro Orlando.
- 57,500 vehicles per day on Narcoossee Road.
- National co-tenant's include Domino's, Planet Smoothie, Huey Magoos's, Remax, Trustco Bank & Mattress Firm.

# LAKE NONA - NONA PARK RETAIL CENTER

9338 Narcoossee Rd, Lake Nona | Orlando, FL