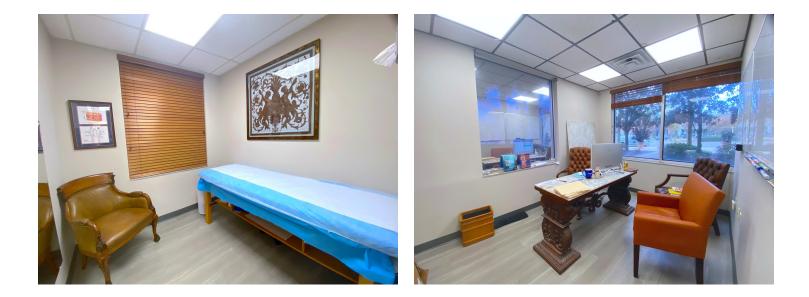

#### **PROPERTY OVERVIEW**

Suite 116 is a move-in-ready medical office with check-in/check-out, a large waiting room, 3 exam rooms, rear entrance and exit, central handwashing sink, storage, large x-ray room or procedure room, a doctor's office, and reception. There is also a large covered drop off at the front of the building. The condo is located on the first floor of the medical office building providing easy access from Orlando Health - Doctor Phillips ER. The property does currently have a tenant occupying the premises Mondays, Wednesdays, Fridays, and Saturdays which expires in March 2025.

#### **PROPERTY HIGHLIGHTS**

- Move In Ready Medical Office For Sale in Doctor Phillips
- Includes 3 Exam Rooms, Reception, Waiting Area, Rear Entrance/Exit for Physicians, and Large X Ray Room or Procedure Room
- Located Within Doctor Phillips Hospital MOB
- First Floor Location

#### ADDITIONAL PHOTOS

9430 TURKEY LAKE RD , ORLANDO, FL 32819 Doctor Phillips Hospital Medical Office Condo