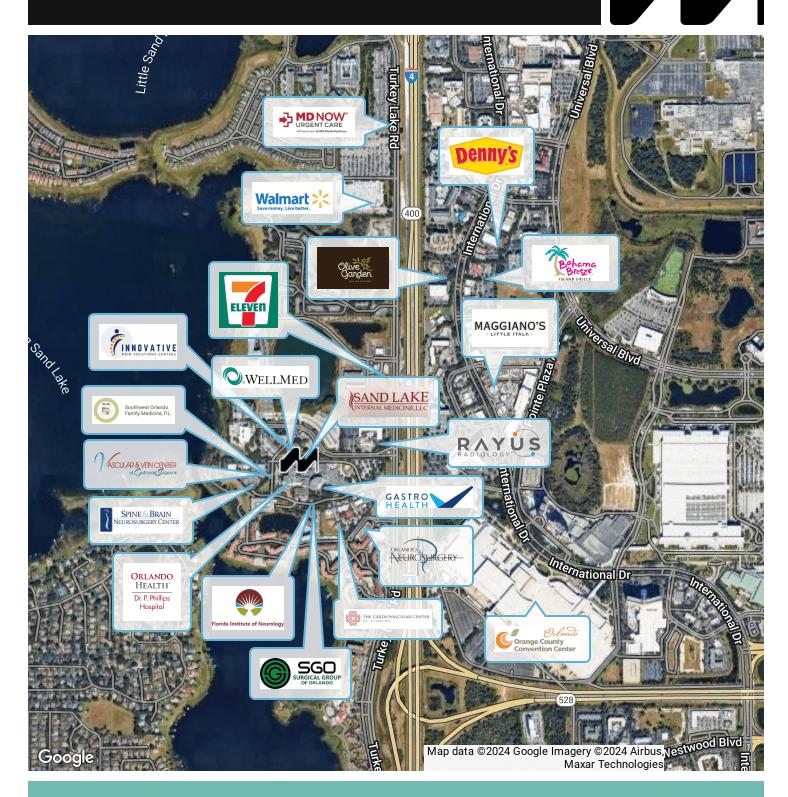

#### LOCATION MAP

#### 9430 TURKEY LAKE RD , ORLANDO, FL 32819 Doctor Phillips Hospital Medical Office Condo

PRESENTED BY **DANIELLE KOVIE** 407.214.4846 dkovie@millenia-partners.co